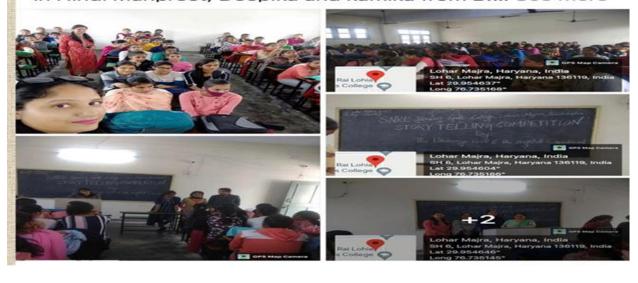

erested students may give their names to the undersigned by Nov. 13, 2021. Organizing Team: . Dr. Sangita Mehta (Asstt. Prof. of English) . Dr. Sheela Bathla Suile Ballon (Asstt. Prof. of Sanskrit) . Dr. Sunita Sharma (Asstt. Prof. of Hindi) Notice Th /62 . Dr. Sunita Rani (Asstt. Prof. of Punjabi) · Ms. Anju Bala (Asstt. Prof of English)





#### SNRL Jairam Girls College, Lohar Majra, KKR 15 Nov 2021 · @

The literary cell and the English department of SNRL Jairam Girls College, Lohar Majra, organised a story telling competition on 15th Nov 2021. About 125 students of the college were present in this competition. 12 teams of students actively participated in the competition. The competition was held in English as well as Hindi. In Hindi Manpreet, Deepika and kamika from B.... See more



### 16. Online Inter College essay and Slogan Writing Competition

Online Essay and Slogan writing competition was organized by Punjabi department on the occasion of Guru Nanak Gyanti on 18 November 2021. 89 students from different colleges participated in this event.



# स्लोगन लेखन में बराड़ा की यामिनी व अम्बाला की दिलप्रीत कौर प्रथम

कुरुक्षेत्र । सेठ नवरंग राय लोहिया जयराम कन्या महाविद्यालय लोहार माजरा में पंजाबी विभाग के अंतर्गत श्री गुरु नानक देव जी के प्रकाशोत्सव के अवसर पर ऑनलाइन इंटर कॉलेज स्लोगन लेखन एवं निबंध लेखन प्रतियोगिताओं का आयोजन करवाया गया। इसमें महाविद्यालयों की छात्राओं के उत्साह वर्धक भागीदारी दिखाई। श्रीगुरु नानक देव जी की शिक्षाओं एवं उपदेशों को छात्राओं ने निबंध लेखन एवं स्लोगन के माध्यम से कागज पर उकेरा। स्लोगन लेखन में 35 छात्राओं ने तथा निबंध लेखन में 55 छात्