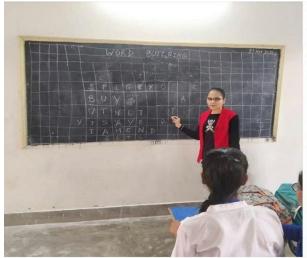

Be on time.

Organized by:

Mrs. Poonam Chaudhary

Dr. Sangita Mehta Lagrande

Ms. Kamita Chugh Kamita

Approved by:

Principal Principal

(Dr. Geeta Goyal)

# Repart on Spell Competition

A Spell competition was arganised by the Department of Eylish on 23rd Feb 2018. 20 Students participated enthuriartically in the event worthy Rainapal congretulated the team and motivated to arganise more activities in future too.

Prepared by MS Poonam chandhay