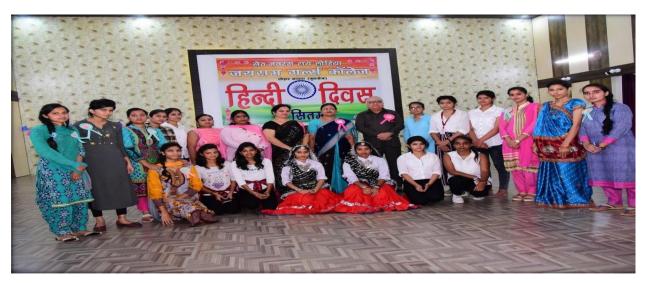

#### 2. Hindi Divas

On 14 September 2017, Hindi Department organized Hindi Divas. Students embodied their feeling towards Hindi language through speech, essay writing, poetry recitation and dance.

# 6. Hindi Divas

On 14 September 2018, Hindi Day was organized at SNRL Jairam Girls College Lohar Majra.

|                                                          |                                               |                                                          |                                                                                                                                 | दिनांक : 14-09-20                              |
|----------------------------------------------------------|-----------------------------------------------|----------------------------------------------------------|---------------------------------------------------------------------------------------------------------------------------------|------------------------------------------------|
| act                                                      |                                               | आव                                                       | रयक सूचना                                                                                                                       |                                                |
| - Owners                                                 | को कार्याक                                    | ता को जोशिया ना 231 वि                                   | देनांक 13.09.2018 के संदर्भ                                                                                                     | मे।                                            |
| महत्तवधालय                                               | क कावार                                       | विक नाटिस ने 231 ।                                       | 4.0                                                                                                                             | Oin . Orange of                                |
| को हिन्दी वि<br>अनुरोध है वि<br>आना सुनिधि<br>उपस्थित हो | विस समार<br>कि वे अप<br>चित करें।<br>ना अति अ | तेह का आयोजन किया जी | सूचित किया जाता है कि<br>जा रहा है अतः कला संकार<br>बाओं को 12:30 बजे तक<br>त्व की प्राध्यापिकाओं का फ<br>समाप्ति तक अनुशासन का | ऑडिटोरियम हॉल में ले<br>ो लेक्चर में इस कार्यक |
| The same                                                 | FJ farm                                       | मीता शर्मा                                               |                                                                                                                                 | डा० गाता गायल )                                |
| कार्यकम स                                                | in Cran                                       |                                                          |                                                                                                                                 | F171 500 500                                   |
| कायकम स                                                  | Sr. No.                                       | Name of teachers                                         | Designation                                                                                                                     | Signature                                      |
| The state of                                             | 1.                                            | Dr. Rita Dutta                                           | Asstt. Prof. in Music (I)                                                                                                       | 4                                              |
|                                                          | 2.                                            | Mrs.Poonam Chaudhary                                     | Asstt. Prof. in Eng.                                                                                                            | 2/                                             |
|                                                          | 3.                                            | Dr. Sheela Bathla                                        | Asstt. Prof. in Sanskrit                                                                                                        | m                                              |
|                                                          | 4.                                            | Dr. Anita Sharma                                         | Asstt. Prof. in Music (V)                                                                                                       | DA 31                                          |
| -                                                        | 5.                                            | Dr. Neeta Sharma                                         | Asstt. Prof. in Math                                                                                                            | (a)                                            |
| +                                                        | 6.                                            | Mrs. Deepti Sharma                                       | Asstt. Prof. in History                                                                                                         | on Lagre                                       |
| 100                                                      | 7.                                            | Dr. Sunita Sharma                                        | Asstt. Prof. in Hindi                                                                                                           | Sum                                            |
|                                                          | . 8.                                          | Dr. Sunita Rani                                          | Asstt. Prof. in Punjabi                                                                                                         | on Leave                                       |
|                                                          | 9.                                            | Dr. Sarojini Jamdagini                                   | Asstt. Prof. in H. Science                                                                                                      | 17/                                            |
|                                                          | 10.                                           | Dr. Sangita Mehta                                        | Asstt. Prof. in English                                                                                                         | 0                                              |
|                                                          | 11.                                           | Dr. Preeti Sharma                                        | Asstt. Prof. in Economics                                                                                                       | 012                                            |
|                                                          | 12.                                           | Dr. Ruchika Yadav                                        | Asstt. Prof. in Computer                                                                                                        | Kung                                           |
|                                                          | 13.                                           | Dr. Mamta Walia                                          | Asstt. Prof. in Pol. Sci.                                                                                                       | en Leave                                       |
|                                                          | 14.                                           | Dr. Karnika Gupta                                        | Asstt. Prof. in Commerce                                                                                                        | Kere an 14/9/2                                 |
|                                                          | 15.                                           | Mrs. Amarjeet Kaur                                       | Asstt. Prof. in Commerce                                                                                                        | Poraelisee                                     |
|                                                          | 16.                                           | Mrs. Paramjeet Kaur                                      | Assit. Prof. in Heal. Phy.                                                                                                      |                                                |
|                                                          | 17.                                           | Ms. Shikha Grover                                        | Asst. Prof in Com. Arts Asst. Prof in Computer                                                                                  | OSC                                            |
|                                                          | 18.                                           | Ms. Jyoti                                                | Asst. Prof in Computer                                                                                                          | - Jack                                         |
|                                                          | 19.                                           | Ms. Romy Wadhwa                                          | Asstt. Prof. in Commerce                                                                                                        | du                                             |
|                                                          | 20.                                           | Ms. Meenu Rani                                           | Asstt. Prof. in Commerce                                                                                                        | Meen .                                         |
|                                                          | 21.                                           | Ms. Neeru Rani                                           | Asst. Prof in Commerce                                                                                                          | Naru Raw                                       |
|                                                          | 22.                                           | Ms. Kavita Kanyan                                        | Asst. Prof in Physics                                                                                                           | 0.50                                           |
|                                                          | 23.                                           | Ms. Deepika                                              | Asstt. Prof in Physics                                                                                                          | Deepika                                        |
|                                                          | 24.                                           | Ms. Navneet Kaur                                         | Asstt. Prof. in Chemistry                                                                                                       | Nanert                                         |
|                                                          | 25.                                           | Ms. Indu Rani                                            | Asstt. Prof. in Chemistry                                                                                                       | melle                                          |
|                                                          | 26.                                           | Ms. Loveena                                              | Asst. Prof in Maths                                                                                                             | lovere                                         |
|                                                          | 27.                                           | Ms. Anjali Kaushik                                       | Asst. Prof in English                                                                                                           | omy al                                         |
|                                                          | 28.                                           | Ms. Priyanka                                             | Asst. Prof in Commerce                                                                                                          | triganta                                       |
|                                                          | 29.                                           | Ms. Rajneesh<br>Ms. Solpiya                              | Asst. Prof in Commerce                                                                                                          | Keywon                                         |
|                                                          | 30.                                           | Ms. Kulwinder Kaur                                       | Asst Prof in Commerce                                                                                                           | Sobiga                                         |
|                                                          | 31.                                           | Ms. Sudesh Rani                                          | Asstt. Prof. in H.Science                                                                                                       | Kulwinder                                      |
|                                                          | 33.                                           | Ms. Riya Mittal                                          | Asstt. Prof. in Maths                                                                                                           | Suder.                                         |
|                                                          | 33.                                           |                                                          |                                                                                                                                 | KYL                                            |
|                                                          | 34.                                           | Ms.Savita                                                | Asstt.Prof. in English                                                                                                          | 100 cap                                        |