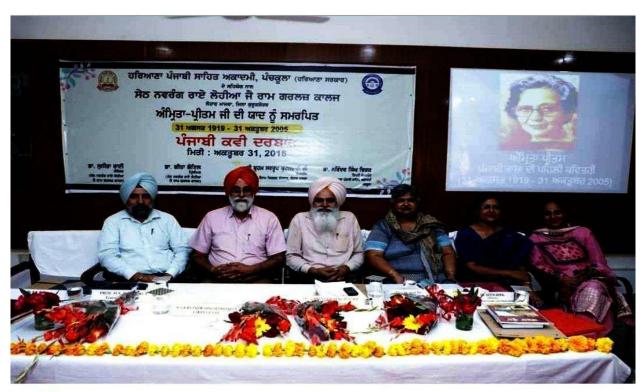

# 7. Punjabi Kavi Darbar

On 31 October 2018, in the collaboration with Haryana Punjabi Sahitya Academy Panchkula, Punjabi department of college organized Punjabi Poet darbaar in the memory of Amrita Paritam.

SNRL Jairam Girls College, Lohar Majra, KKR 31 Oct 2018

A Punjabi Kavi Darbar was organized by Punjabi Dept in the memory of Punjab's First Female Poet, Amrita Pritam, Sponsored by Haryana Punjabi Sahitya Academy, Panchkula .Shri Gurvinder Singh Dhmija, director of Academy was the chief guest of event. Senior and young Punjabi poets recited their poetry in the Kavi Darbar. Galaxy of intellectuals, writers, senior citizens of the village along with college students attended the Kavi darbar.