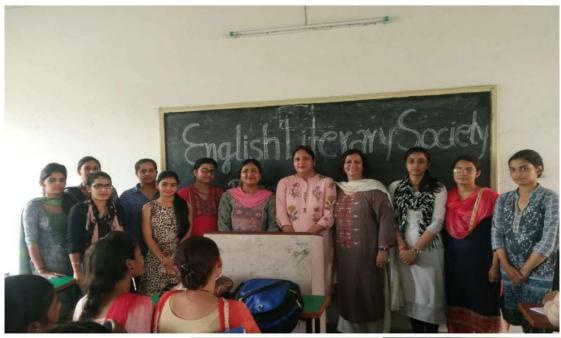

### 5. Reading Competition

To improve the speaking skills of the students, a Reading Competition was organized on 07 September 2020. Students learnt the art of reading with proper accent and stress. Principal encouraged the students to get the habit of reading in their routine life and become confident speakers.

# SNRL Jairam Girls College, Lohar Majra, KKR

7 Sep 2018 · 🕙

To improve the reading skills of the students, english literary society organised "reading competition" for B.A, M.A, . All the students were very excited n participated actively in the event.