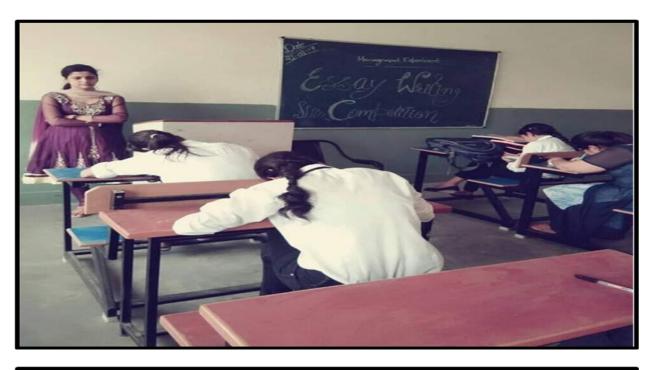

### 1. Essay Writing Competition

Commerce Department organized essay writing competition on 21 August 2017. In this Event Students Present their different views on Business Management through essay writing so that every students gain proper knowledge about Business. Students get full knowledge about Business through essay writing competition.