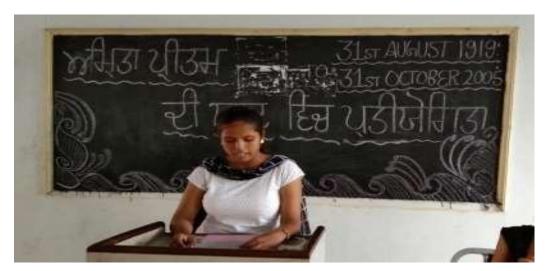

### 10. Punjabi Poem Competition

Punjabi Poem Competition was organized by Punjabi Department on occasion of birth anniversary of famous Punjabi Poetess Amrita Pritam dated on 31 August 2019.

# सेठ नवरंग राय लोहिया जयराम गर्ल्ज कॉलेज लोहार माजरा, कुरूक्षेत्र ।

दिनांक: 29-08-2019

आवश्यक सूचना

महाविद्यालय की पंजाबी विभाग की सभी छात्राओं को सूचित किया जाता है कि दिनांक 31 अगस्त 2019 को काव्य पाठ प्रतियोगिता का आयोजन किया जा रहा है जिसका मुख्य विषय अमृता प्रीतम जीवन दर्शन रहेगा इच्छुक छात्राएं अपने नाम पंजाबी विभागाध्यक्ष को लिखवाना सुनिश्चित करें |