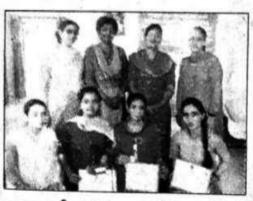

# पंजाबी सभ्याचार काव्य पाढ प्रतियोगिता में रमनदीप प्रथम

कुरुक्षेत्र, 28 सितम्बर (का.प्र.): सेठ नवरंग राय लोहिया जयराम कन्या महाविद्यालय लोहार माजरा में पंजाबी विभाग ने काव्य पाठ प्रतियोगिता करवाई। जयराम संस्थाओं के मीडिया प्रभारी राजेश सिंगला ने बताया कि प्रतियोगिता का आयोजन पंजाबी सभ्याचार विषय पर किया था। महाविद्यालय की प्राचार्या डा. गीता गोयल ने बताया कि प्रतियोगिता में रमनदीप कौर

प्राचार्या एवं प्राध्यापिकाओं के साथ विजेता छात्राएं। (खुंगरे)

प्रथम, जशनदीप कौर द्वितीय तथा कंवलजीत कौर तृतीय रही।