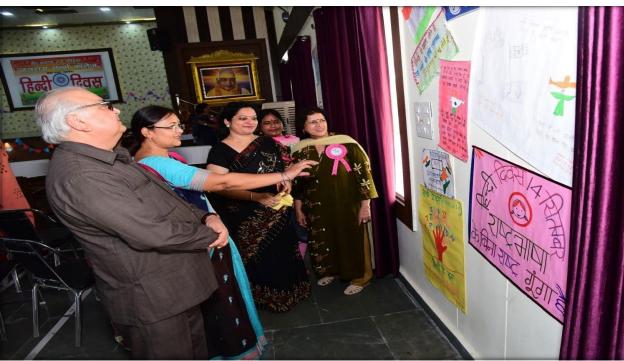

# 6. Hindi Divas

On 14 September 2018, Hindi Day was organized at SNRL Jairam Girls College Lohar Majra.

|                                                          |                                               |                                                          |                                                                                                                                 | दिनांक : 14-09-20                              |
|----------------------------------------------------------|-----------------------------------------------|----------------------------------------------------------|---------------------------------------------------------------------------------------------------------------------------------|------------------------------------------------|
| act                                                      |                                               | आव                                                       | रयक सूचना                                                                                                                       |                                                |
| - Owners                                                 | को कार्याक                                    | ता को जोशिया ना 231 वि                                   | देनांक 13.09.2018 के संदर्भ                                                                                                     | मे।                                            |
| महत्तवधालय                                               | क कावार                                       | विक नाटिस ने 231 ।                                       | 4.0                                                                                                                             | Oin . Orange of                                |
| को हिन्दी वि<br>अनुरोध है वि<br>आना सुनिधि<br>उपस्थित हो | विस समार<br>कि वे अप<br>चित करें।<br>ना अति अ | तेह का आयोजन किया जी | सूचित किया जाता है कि<br>जा रहा है अतः कला संकार<br>बाओं को 12:30 बजे तक<br>त्व की प्राध्यापिकाओं का फ<br>समाप्ति तक अनुशासन का | ऑडिटोरियम हॉल में ले<br>ो लेक्चर में इस कार्यक |
| The same                                                 | FJ farm                                       | मीता शर्मा                                               |                                                                                                                                 | डा० गाता गायल )                                |
| कार्यकम स                                                | in Cran                                       |                                                          |                                                                                                                                 | F171 500 500                                   |
| कायकम स                                                  | Sr. No.                                       | Name of teachers                                         | Designation                                                                                                                     | Signature                                      |
| The state of                                             | 1.                                            | Dr. Rita Dutta                                           | Asstt. Prof. in Music (I)                                                                                                       | 4                                              |
|                                                          | 2.                                            | Mrs.Poonam Chaudhary                                     | Asstt. Prof. in Eng.                                                                                                            | 2/                                             |
|                                                          | 3.                                            | Dr. Sheela Bathla                                        | Asstt. Prof. in Sanskrit                                                                                                        | m                                              |
|                                                          | 4.                                            | Dr. Anita Sharma                                         | Asstt. Prof. in Music (V)                                                                                                       | DA 31                                          |
| -                                                        | 5.                                            | Dr. Neeta Sharma                                         | Asstt. Prof. in Math                                                                                                            | (a)                                            |
| +                                                        | 6.                                            | Mrs. Deepti Sharma                                       | Asstt. Prof. in History                                                                                                         | on Lagre                                       |
| 100                                                      | 7.                                            | Dr. Sunita Sharma                                        | Asstt. Prof. in Hindi                                                                                                           | Sum                                            |
|                                                          | . 8.                                          | Dr. Sunita Rani                                          | Asstt. Prof. in Punjabi                                                                                                         | on Leave                                       |
|                                                          | 9.                                            | Dr. Sarojini Jamdagini                                   | Asstt. Prof. in H. Science                                                                                                      | 17/                                            |
|                                                          | 10.                                           | Dr. Sangita Mehta                                        | Asstt. Prof. in English                                                                                                         | 0                                              |
|                                                          | 11.                                           | Dr. Preeti Sharma                                        | Asstt. Prof. in Economics                                                                                                       | 012                                            |
|                                                          | 12.                                           | Dr. Ruchika Yadav                                        | Asstt. Prof. in Computer                                                                                                        | Kung                                           |
|                                                          | 13.                                           | Dr. Mamta Walia                                          | Asstt. Prof. in Pol. Sci.                                                                                                       | en Leave                                       |
|                                                          | 14.                                           | Dr. Karnika Gupta                                        | Asstt. Prof. in Commerce                                                                                                        | Kere an 14/9/2                                 |
|                                                          | 15.                                           | Mrs. Amarjeet Kaur                                       | Asstt. Prof. in Commerce                                                                                                        | Poraelisee                                     |
|                                                          | 16.                                           | Mrs. Paramjeet Kaur                                      | Assit. Prof. in Heal. Phy.                                                                                                      |                                                |
|                                                          | 17.                                           | Ms. Shikha Grover                                        | Asst. Prof in Com. Arts Asst. Prof in Computer                                                                                  | OSC                                            |
|                                                          | 18.                                           | Ms. Jyoti                                                | Asst. Prof in Computer                                                                                                          | - Jack                                         |
|                                                          | 19.                                           | Ms. Romy Wadhwa                                          | Asstt. Prof. in Commerce                                                                                                        | du                                             |
|                                                          | 20.                                           | Ms. Meenu Rani                                           | Asstt. Prof. in Commerce                                                                                                        | Meen .                                         |
|                                                          | 21.                                           | Ms. Neeru Rani                                           | Asst. Prof in Commerce                                                                                                          | Naru Raw                                       |
|                                                          | 22.                                           | Ms. Kavita Kanyan                                        | Asst. Prof in Physics                                                                                                           | 0.50                                           |
|                                                          | 23.                                           | Ms. Deepika                                              | Asstt. Prof in Physics                                                                                                          | Deepika                                        |
|                                                          | 24.                                           | Ms. Navneet Kaur                                         | Asstt. Prof. in Chemistry                                                                                                       | Nanert                                         |
|                                                          | 25.                                           | Ms. Indu Rani                                            | Asstt. Prof. in Chemistry                                                                                                       | melle                                          |
|                                                          | 26.                                           | Ms. Loveena                                              | Asst. Prof in Maths                                                                                                             | lovere                                         |
|                                                          | 27.                                           | Ms. Anjali Kaushik                                       | Asst. Prof in English                                                                                                           | omy al                                         |
|                                                          | 28.                                           | Ms. Priyanka                                             | Asst. Prof in Commerce                                                                                                          | triganta                                       |
|                                                          | 29.                                           | Ms. Rajneesh<br>Ms. Solpiya                              | Asst. Prof in Commerce                                                                                                          | Keywon                                         |
|                                                          | 30.                                           | Ms. Kulwinder Kaur                                       | Asst Prof in Commerce                                                                                                           | Sobiga                                         |
|                                                          | 31.                                           | Ms. Sudesh Rani                                          | Asstt. Prof. in H.Science                                                                                                       | Kulwinder                                      |
|                                                          | 33.                                           | Ms. Riya Mittal                                          | Asstt. Prof. in Maths                                                                                                           | Suder.                                         |
|                                                          | 33.                                           |                                                          |                                                                                                                                 | KYL                                            |
|                                                          | 34.                                           | Ms.Savita                                                | Asstt.Prof. in English                                                                                                          | 100 cap                                        |