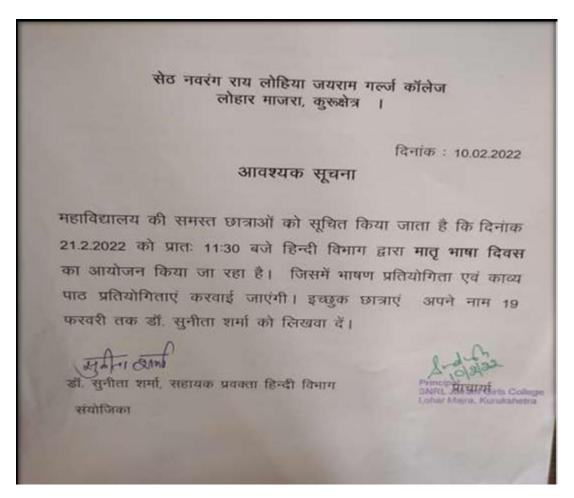

#### 8. Matri Bhasha Divas

On 21 Februry 2019, Matribhasha Diwas was organized in the college. On this occasion various activities like Essay writing, Poem Recitation and slogan writing were organized by Hindi Department-

सेठ नवरंग राय लोहिया जयराम गर्ल्ज कॉलेज, लोहार माजरा कुरुक्षेत्र दिनांक:- 15.02.2019 आवश्यक सूचना सभी छात्राओं को सूचित किया जाता है कि दिनांक 21 फरवरी 2019 को महाविद्यालय में प्राप्त है 11:30 बजे अंतर्राष्ट्रीय मातृभाषा दिवस का आयोजन किया जाएगा। जिसमें स्लोगन लेखन, कविता पाठ एवं निबंध लेखन प्रतियोगिताएं कराई जाएंगी। इच्छुक छात्राएं अपने नाम 18 फरवरी तक डॉ.सुनीता शर्मा को लिखवा दे। संयोजिका (हिंदी विभाग) Geda Goyal Principal SNRL Jairam Girls Colleg Lohar Majra, Kurukshetra