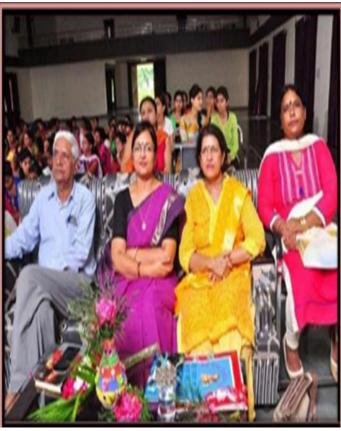

# जयराम कन्या महाविद्यालय में 3 वसीय हिन्दी महोत्सव का समापन

कुरुक्षेत्र, 15 सितम्बर (पंकेस): भारत साधु समाज न राष्ट्रीय उपाध्यक्ष एवं जयराम संस्थाओं के परमाध्यक्ष

ब्रह्मस्वरूप ब्रह्मचारी।

ब्रह्मस्वरूप ब्रह्मचारी ने सेठ नवरंग राय लोहिया जयराम कन्या महाविद्यालय लोहार माजरा में 3 दिवसीय हिन्दी महोत्सव के समापन पर बतौर मुख्यातिथि शिरकत की। ब्रह्मचारी ने रोजमर्रा के जीवन में हिन्दी भाषा को अपनाने का छात्राओं से प्रण लिया। इस मौके पर जयराम

के निदेशक एस.एन. गुप्ता तथा महाविद्यालय की प्राचार्या डा. गीता गोयल ने मुख्यातिथि शिक्षण संस्थान का स्वागत किया। जयराम संस्थाओं के मीडिया प्रभारी राजेश सिंगला ने बताया कि महोत्सव के दूसरे दिन हरियाणा साहित्य अकादमी के सौजन्य से आयोजित कार्यक्रम में मुख्यातिथि शिक्षाविद् डा. के.सी. रल्हन थे। इस मौके पर जयराम शिक्षण संस्थान के निदेशक प्स.प्न. गुप्ता, प्राचार्या डा. गीता गोयल, प्राध्यापिकाओं तथा छात्राओं ने मुख्यातिथि का स्वागत किया।