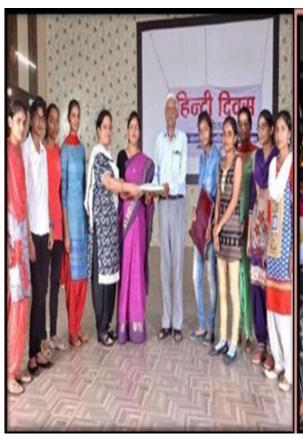

#### 2. Hindi Divas

On 14 September 2017, Hindi Department organized Hindi Divas. Students embodied their feeling towards Hindi language through speech, essay writing, poetry recitation and dance.