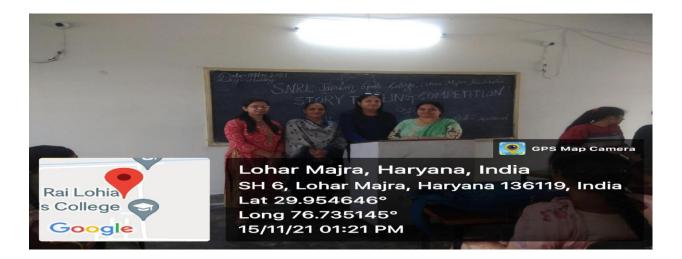

### SETH NAVRANG RAI LOHIA JAIRAM GIRLS COLLEGE, LOHAR MAJRA, KURUKSHETRA

Dated: - 21-02-2018

#### NOTICE

With reference to an earlier notice dated 13 February, 2018 regarding spelling competition, this is to inform to all the interested students that the competition will be held on 23 February, 2018 at 11:30 am in room no. F-4, 1<sup>st</sup> Floor.

Be on time.

Organized by:

Mrs. Poonam Chaudhary

Dr. Sangita Mehta Lagrande

Ms. Kamita Chugh Kamita

Approved by:

Principal Principal

(Dr. Geeta Goyal)

# Repart on Spell Competition

A Spell competition was arganised by the Department of Eylish on 23rd Feb 2018. 20 Students participated enthuriartically in the event worthy Rainapal congretulated the team and motivated to arganise more activities in future too.