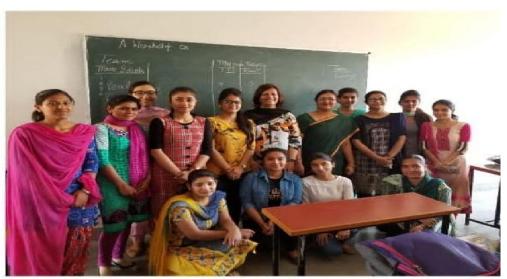

SNRL Jairam Girls College, Lohar Majra, KKR 31 Oct 2018

A Punjabi Kavi Darbar was organized by Punjabi Dept in the memory of Punjab's First Female Poet, Amrita Pritam, Sponsored by Haryana Punjabi Sahitya Academy, Panchkula .Shri Gurvinder Singh Dhmija, director of Academy was the chief guest of event. Senior and young Punjabi poets recited their poetry in the Kavi Darbar. Galaxy of intellectuals, writers, senior citizens of the village along with college students attended the Kavi darbar.