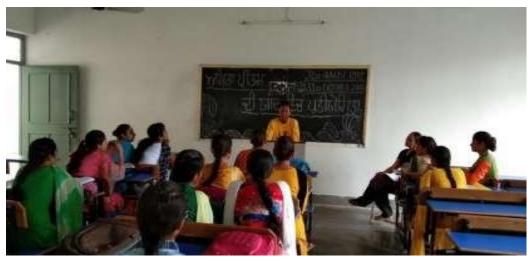

### 10. Punjabi Poem Competition

Punjabi Poem Competition was organized by Punjabi Department on occasion of birth anniversary of famous Punjabi Poetess Amrita Pritam dated on 31 August 2019.

# सेठ नवरंग राय लोहिया जयराम गर्ल्ज कॉलेज लोहार माजरा, कुरूक्षेत्र ।

दिनांक: 29-08-2019

आवश्यक सूचना

महाविद्यालय की पंजाबी विभाग की सभी छात्राओं को सूचित किया जाता है कि दिनांक 31 अगस्त 2019 को काव्य पाठ प्रतियोगिता का आयोजन किया जा रहा है जिसका मुख्य विषय अमृता प्रीतम जीवन दर्शन रहेगा इच्छुक छात्राएं अपने नाम पंजाबी विभागाध्यक्ष को लिखवाना सुनिश्चित करें |