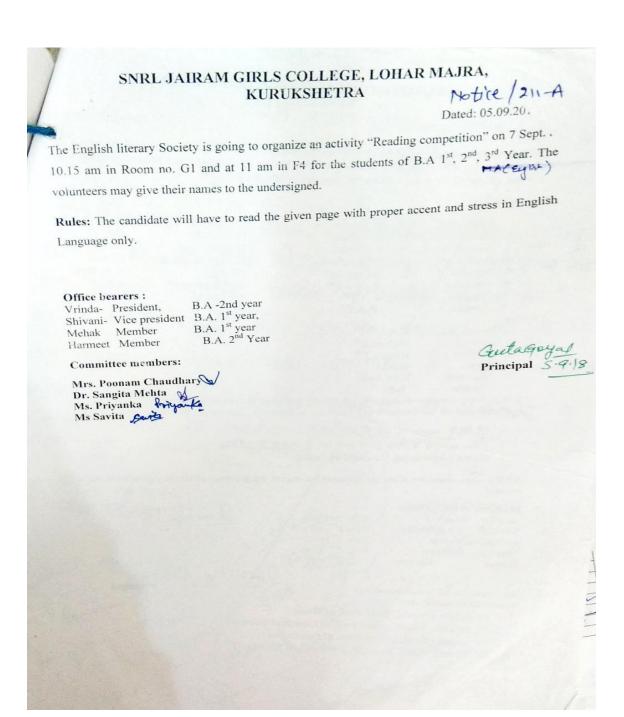

### 5. Reading Competition

To improve the speaking skills of the students, a Reading Competition was organized on 07 September 2020. Students learnt the art of reading with proper accent and stress. Principal encouraged the students to get the habit of reading in their routine life and become confident speakers.

# SNRL Jairam Girls College, Lohar Majra, KKR

7 Sep 2018 · 🕙

To improve the reading skills of the students, english literary society organised "reading competition" for B.A, M.A, . All the students were very excited n participated actively in the event.