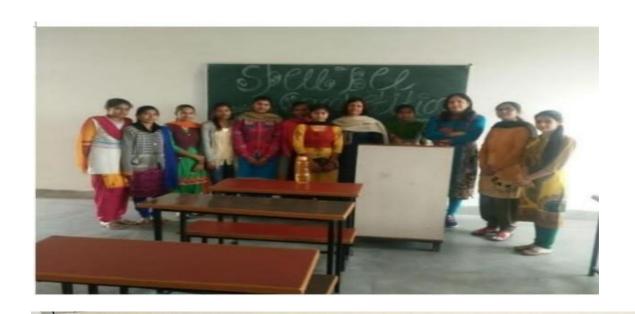

### 5. Reading Competition

To improve the speaking skills of the students, a Reading Competition was organized on 07 September 2020. Students learnt the art of reading with proper accent and stress. Principal encouraged the students to get the habit of reading in their routine life and become confident speakers.

# SNRL Jairam Girls College, Lohar Majra, KKR

7 Sep 2018 · 🕙

To improve the reading skills of the students, english literary society organised "reading competition" for B.A, M.A, . All the students were very excited n participated actively in the event.