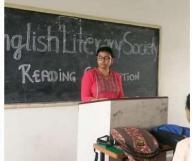

### 5. Reading Competition

To improve the speaking skills of the students, a Reading Competition was organized on 07 September 2020. Students learnt the art of reading with proper accent and stress. Principal encouraged the students to get the habit of reading in their routine life and become confident speakers.

# SNRL Jairam Girls College, Lohar Majra, KKR

7 Sep 2018 · 🕙

To improve the reading skills of the students, english literary society organised "reading competition" for B.A, M.A, . All the students were very excited n participated actively in the event.