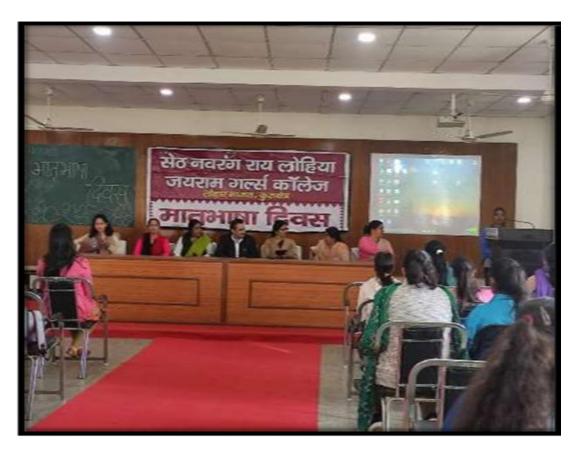

#### 8. Matri Bhasha Divas

On 21 Februry 2019, Matribhasha Diwas was organized in the college. On this occasion various activities like Essay writing, Poem Recitation and slogan writing were organized by Hindi Department-

सेठ नवरंग राय लोहिया जयराम गर्ल्ज कॉलेज, लोहार माजरा कुरुक्षेत्र दिनांक:- 15.02.2019 आवश्यक सूचना सभी छात्राओं को सूचित किया जाता है कि दिनांक 21 फरवरी 2019 को महाविद्यालय में प्राप्त है 11:30 बजे अंतर्राष्ट्रीय मातृभाषा दिवस का आयोजन किया जाएगा। जिसमें स्लोगन लेखन, कविता पाठ एवं निबंध लेखन प्रतियोगिताएं कराई जाएंगी। इच्छुक छात्राएं अपने नाम 18 फरवरी तक डॉ.सुनीता शर्मा को लिखवा दे। संयोजिका (हिंदी विभाग) Geda Goyal Principal SNRL Jairam Girls Colleg Lohar Majra, Kurukshetra