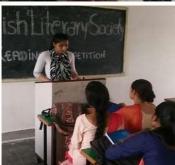

### 5. Reading Competition

To improve the speaking skills of the students, a Reading Competition was organized on 07 September 2020. Students learnt the art of reading with proper accent and stress. Principal encouraged the students to get the habit of reading in their routine life and become confident speakers.

# SNRL Jairam Girls College, Lohar Majra, KKR

7 Sep 2018 · 🕙

To improve the reading skills of the students, english literary society organised "reading competition" for B.A, M.A, . All the students were very excited n participated actively in the event.