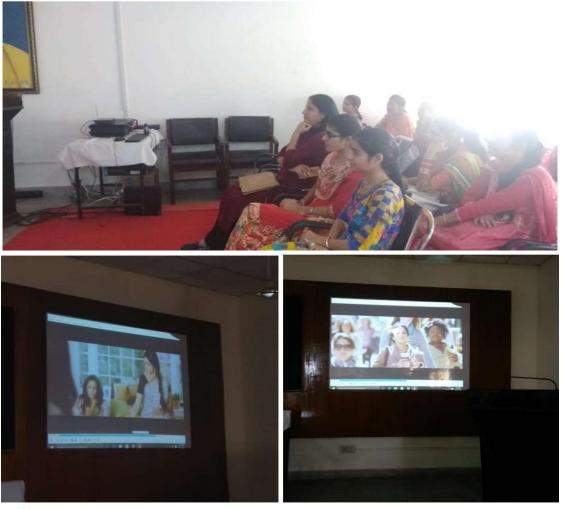

# Movie Show on 4-10-2018

SNRL Jairam Girls College, Lohar Majra, KKR 4 Oct 2018 · 🐑

English literary society showed a movie "english vinglish" to the students of B.A. final year to make them aware about the importance of english specially in girls' life.