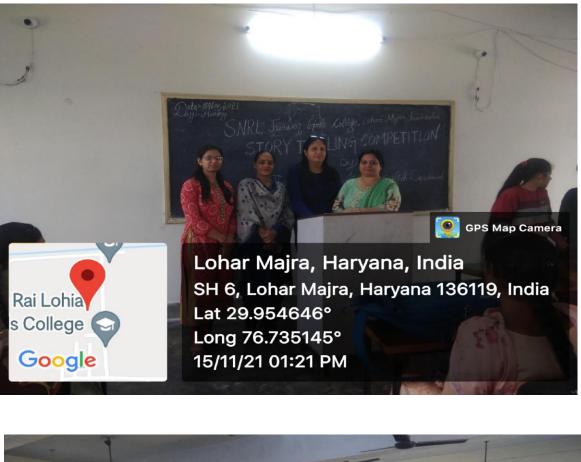

# **Story Telling Competition 15-11-2021**

SNRL Jairam Girls College, Lohar Majra, KKR 15 Nov 2021 · @

The literary cell and the English department of SNRL Jairam Girls College, Lohar Majra, organised a story telling competition on 15th Nov 2021. About 125 students of the college were present in this competition. 12 teams of students actively participated in the competition . The competition was held in English as well as Hindi. In Hindi Manpreet, Deepika and kamika from B.... See more