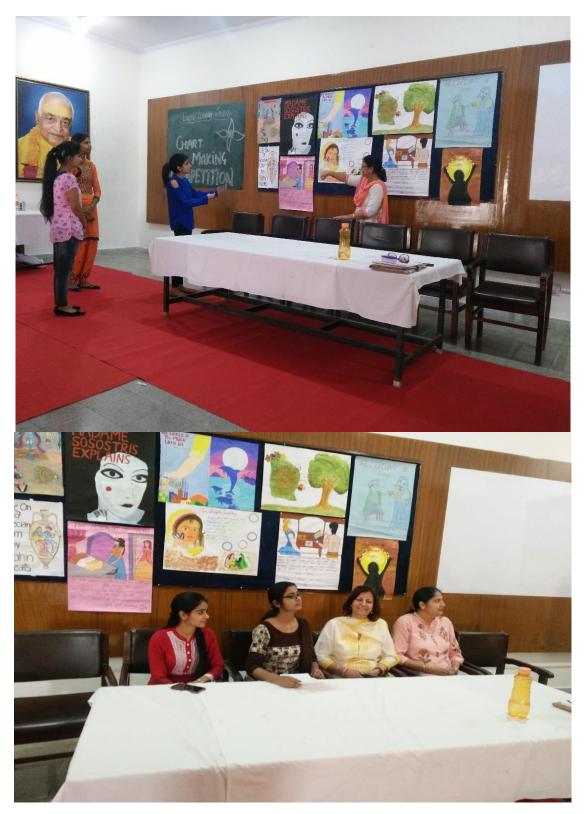

**Chart Making Competition 22-03-2018** 

#### **Print Media Coverage**

संस्थान के निदेशक शिक्षण एस.एन.गुप्ता एवं महाविद्यालय की प्राचार्या डा. गीता गोयल ने विजेता छात्राओं को पुरस्कार वितरित किए।

करवाई गई। इस प्रतियोगिता में छात्राओं ने अंग्रेजी साहित्य पर आधारित नॉवल, नाटक एवं कविताओं को चार्ट पर प्रस्तुत किया।