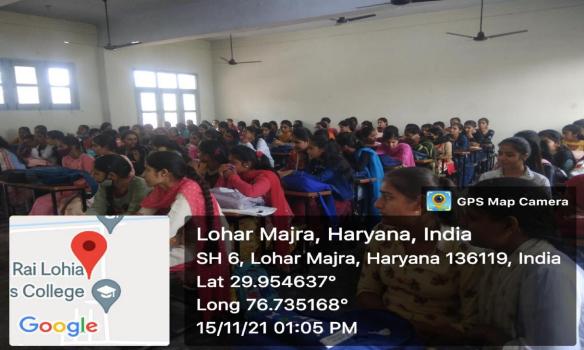

# **Story Telling Competition 15-11-2021**

SNRL Jairam Girls College, Lohar Majra, KKR 15 Nov 2021 · @

The literary cell and the English department of SNRL Jairam Girls College, Lohar Majra, organised a story telling competition on 15th Nov 2021. About 125 students of the college were present in this competition. 12 teams of students actively participated in the competition . The competition was held in English as well as Hindi. In Hindi Manpreet, Deepika and kamika from B.... See more