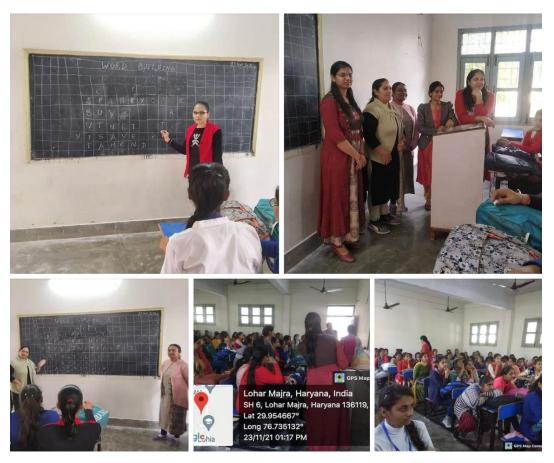

# Word building Competition 23-11-2021

Lohar Majra, Haryana, India SH 6, Lohar Majra, Haryana 136119, India Lat 29.954667° Long 76.73513° 23/11/21 01:25 PM

🧕 GPS Map Cam

SNRL Jairam Girls College, Lohar Majra, KKR \*\*\* 23 Nov 2021 · @

A 'Word Building Competition' was organized on the 23rd of November 2021 by English department and literary cell for the students of B.A and M.A English. As many as 110 students actively participated in this event and seemed very enthusiastic to participate . There were four groups in total. Group 'C' stood first in this competition. Group 'A' got second position and group 'B' got third po... See more