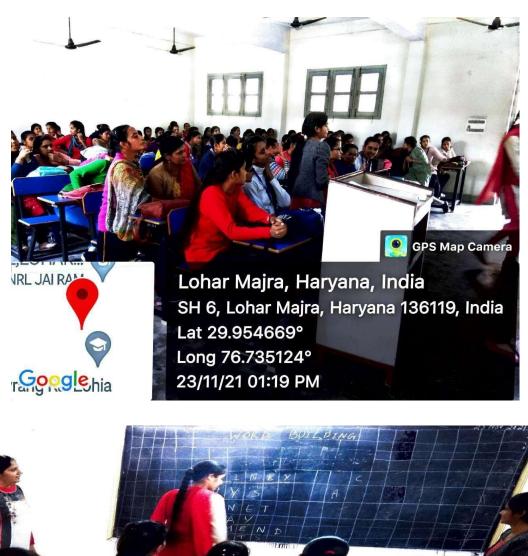

# Word building Competition 23-11-2021

Lohar Majra, Haryana, India SH 6, Lohar Majra, Haryana 136119, India Lat 29.954667° Long 76.73513° 23/11/21 01:25 PM

🧕 GPS Map Cam

SNRL Jairam Girls College, Lohar Majra, KKR \*\*\* 23 Nov 2021 · @

A 'Word Building Competition' was organized on the 23rd of November 2021 by English department and literary cell for the students of B.A and M.A English. As many as 110 students actively participated in this event and seemed very enthusiastic to participate . There were four groups in total. Group 'C' stood first in this competition. Group 'A' got second position and group 'B' got third po... See more