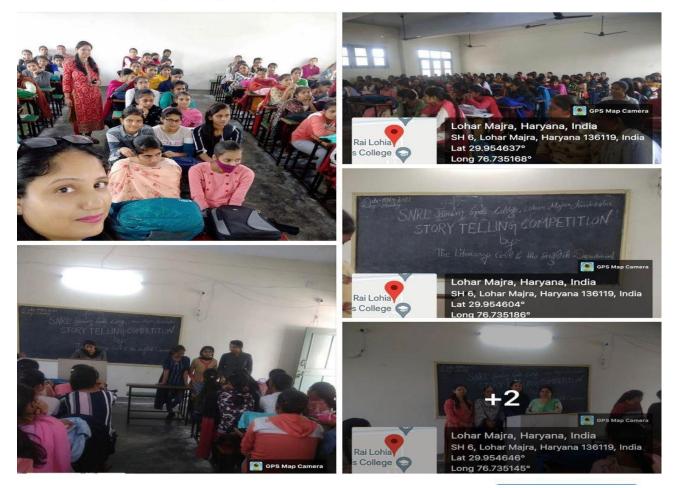

# **Story Telling Competition 15-11-2021**

SNRL Jairam Girls College, Lohar Majra, KKR 15 Nov 2021 · @

The literary cell and the English department of SNRL Jairam Girls College, Lohar Majra, organised a story telling competition on 15th Nov 2021. About 125 students of the college were present in this competition. 12 teams of students actively participated in the competition . The competition was held in English as well as Hindi. In Hindi Manpreet, Deepika and kamika from B.... See more