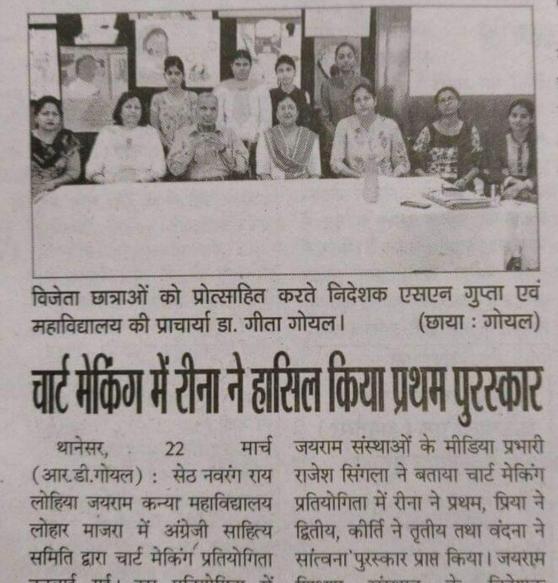

**Chart Making Competition 22-03-2018** 

#### **Print Media Coverage**

संस्थान के निदेशक शिक्षण एस.एन.गुप्ता एवं महाविद्यालय की प्राचार्या डा. गीता गोयल ने विजेता छात्राओं को पुरस्कार वितरित किए।

करवाई गई। इस प्रतियोगिता में छात्राओं ने अंग्रेजी साहित्य पर आधारित नॉवल, नाटक एवं कविताओं को चार्ट पर प्रस्तुत किया।