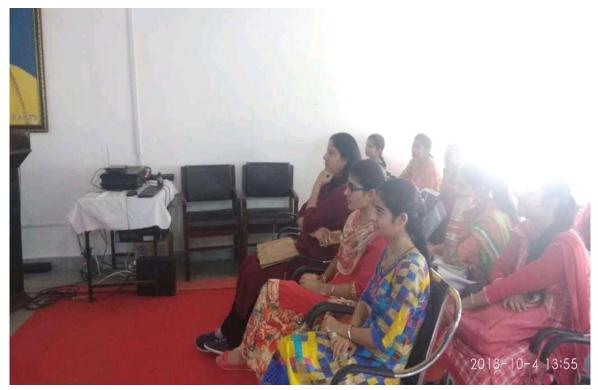

# Movie Show on 4-10-2018

SNRL Jairam Girls College, Lohar Majra, KKR 4 Oct 2018 · 🐑

English literary society showed a movie "english vinglish" to the students of B.A. final year to make them aware about the importance of english specially in girls' life.