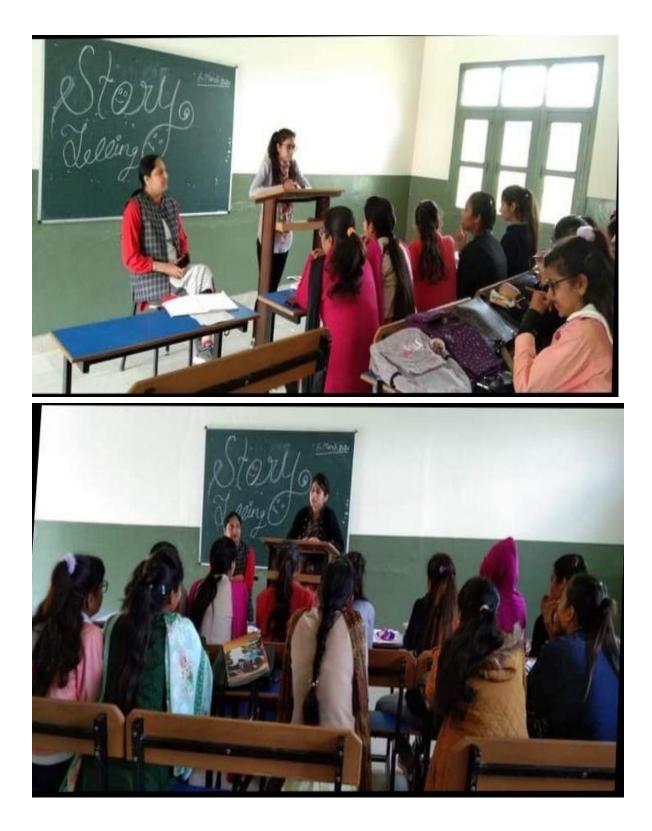

10 48

Story Telling Competition 08-03-2020

SNRL Jairam Girls College, Lohar Majra, KKR

8 Mar 2020 · 🕄

Under the aegis of literary cell, English deptt organised a story telling competition in which students participated enthusiastically. Anshika rana- B.Sc scored 1st, sukhjeet- B.A -2nd, kajal-B.Com-3rd and harmeet- B.A-4th position.