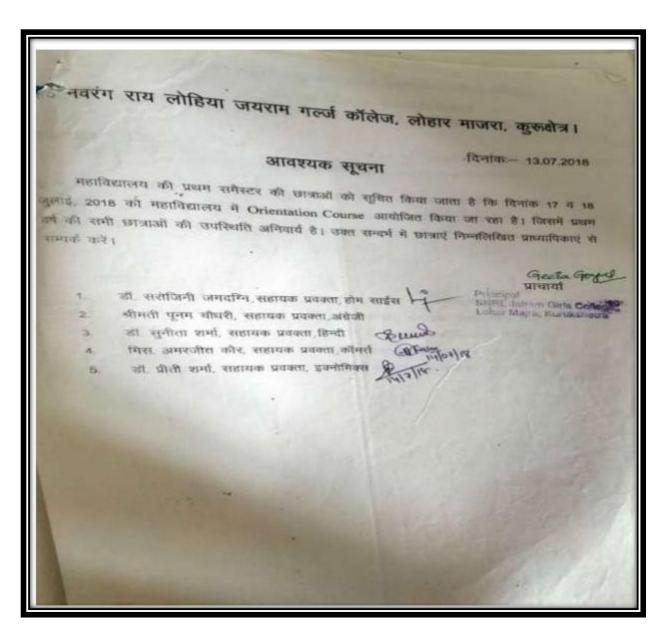

## **ORIENTATION PROGRAMME**

SNRL Jai ram Girls College, Lohar Majra, organized two days Orientation Programme for newly admitted students of college. Our honorable Principal mam formally welcomed students to SNRL family and introduced them with culture of college. Students were also briefly introduced to infrastructure of college, Examination rules and regulations, Mentoring, Library & Books, Teaching, Sports and Cultural events and various committees of college.