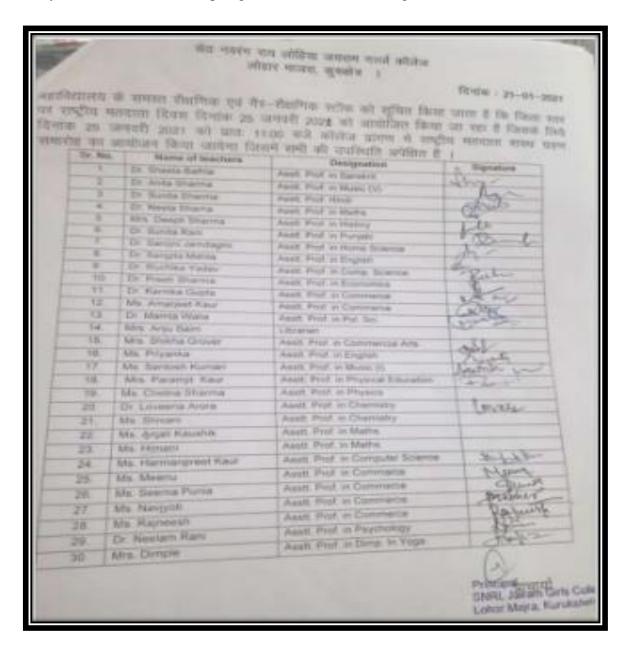

## BLANKET/HAND MADE BAGS AND MASKS DISTRIBUTION

Red Cross Cell and NSS unit I&II of Seth Navrang Rai Lohia Jairam Girls College in collaboration with Rath Foundation distributed blankets, handmade bags and masks to the needy people of village Lohar Majra. Shri Sonu Ram, SDM Pehowa was present on this occasion as the Chief Guest. Arjun Kadyan, Director of Rath Foundation, his wife Suhelika Kadyan, Mr. Uday Singh former Sarpanch of Lohar Majra village, Principal Dr. Sudesh Rawal, NSS officers and staff of the college were also present. On behalf of Rath Foundation, Jairam Girls College located in rural area was honoured by providing a citation to the principal for the past 20 years of duty, social responsibility and excellent work. On this occasion 1000 masks made by the girl students of the college were handed over to the administration officer.

| oratio<br>ution | off members are i                     | NOTICE                             | Dated: 11-0   |
|-----------------|---------------------------------------|------------------------------------|---------------|
| oratio<br>ution | iff members are i                     | HOTTEL                             |               |
| oratio<br>ution | ff members are i                      |                                    |               |
| oratio<br>ution |                                       | nformed that NSS and               | Red Cross C   |
| ution           | on with Rath For                      | indation are going to o            | rganize a B   |
| adv             | drive for needy                       | people on 16-01-2022 in the        | he college ca |
|                 | ised to inform acco                   | people on 10-01-2022 in the        | ne conege ca  |
| No.             | Name of teachers                      |                                    |               |
| 1.              | Dr. Sheela Bathla                     | Designation                        | Signature     |
| 2.              | Dr. Sheela Bathla<br>Dr. Anita Sharma | Asstt. Prof. in Sanskrit           | June /        |
|                 |                                       | Asstt. Prof. in Music (V)          | 1166          |
| 3.              | Dr. Sunita Sharma                     | Asstt. Prof. Hindi                 | Sunt          |
| 4.              | Dr. Neeta Shama                       | Asstt. Prof. in Maths              | (0)           |
| 5.              | Mrs. Deepti Sharma                    | Asstt. Prof. in History            | 1000          |
| 6.              | Dr. Sunita Rani                       | Asstt. Prof. in Punjabi            | Burt          |
| 7.              | Dr. Sarojni Jamdagini                 | Asstt. Prof. in Home Science       | 1             |
| 8.              | Dr. Sangita Mehta                     | Asstt. Prof. in English            | n al          |
| 9,              | Dr. Ruchika Yadav                     | Asstt. Prof. in Comp. Science      | Jen           |
| 10.             | Dr. Preeti Sharma                     | Asstt. Prof. in Economics          | 1             |
| 11.             | Dr. Karnika Gupta                     | Asstt. Prof. in Commerce           | - tun         |
| 12.             | Ms. Amarjeet Kaur                     | Asstt. Prof. in Commerce           | CP22          |
| 13.             | Dr. Mamta Walia                       | Asstt. Prof. in Pol. Sci.          | CMWarre       |
| 14.             | Mrs. Anju Saini                       | Librarian                          | -             |
| 15.             | Mrs. Shikha Grover                    | Asstt. Prof. in Commercial Arts    | 82            |
| 16.             | Ms. Santosh Kumari                    | Asstt. Prof. in Music (I)          | Santofu w     |
| 17.             | Mrs. Paramjit Kaur                    | Asstt. Prof. in Physical Education | garnyo        |
| 18.             | Dr. Loveena Arora                     | Asstt. Prof. in Chemistry          |               |
| 19.             | Ms. Priyanka                          | Asstt. Prof. in English            | ( Sitant      |
| 20.             | Ms. Meenu                             | Asstt. Prof. in Commerce           | Muni          |
| 21.             | Ms. Seema Punia                       | Asstt. Prof. in Commerce           | - Thirty -    |
| 22              | Ms. Navjyoti                          | Asstt. Prof. in Commerce           | Brantier      |
| 23.             | Ms. Rajneesh                          | Asstt. Prof. in Commerce           | Ournest       |
| 24.             | Dr. Neelam Rani                       | Asstt. Prof. in Psychology         | 10            |
| 25.             | Mrs. Dimple                           | Asstt. Prof. in Dimp. In Yoga      | Finh2         |
| 26.             | Ms. Aashima                           | Asstt. Prof. in Physics            |               |
| 27.             | Ms. Priti                             | Asstt. Prof. in Maths              | Ponti-        |
| 28.             | Ms. Reshu Arora                       | Asstt. Prof. in Maths              | The Arme      |
| 29.             | Ms. Harmanpreet Kaur                  | Asstt. Prof. in Computer Sci       | Julte         |
|                 | Ms. Anju Bala                         | Asstt. Prof. in English            | Avr a         |
| 30.             |                                       |                                    |               |