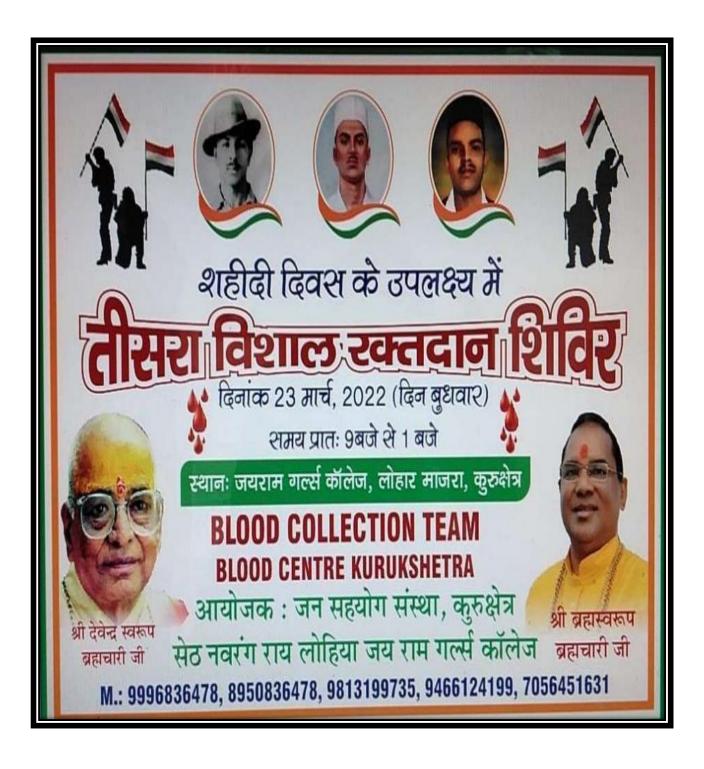

## **BLOOD DONATION CAMP**

A Blood donation camp was organized by S.N.R.L. jai Ram Girls College in collaboration with Jan Sahyog NGO Kurukshetra .The Chief guest of the camp was Sh. Mahender Singla, Social Worker from kurukshetra. A team of 10 doctors and nurses of LNJP Civil Hospital Kurukshetra & Red Cross Society Kurukshetra came for collection of blood. Total 53 people around the near by area had volunteered for donating blood. A certificate of appreciation was given to each donor as a token of gratitude.