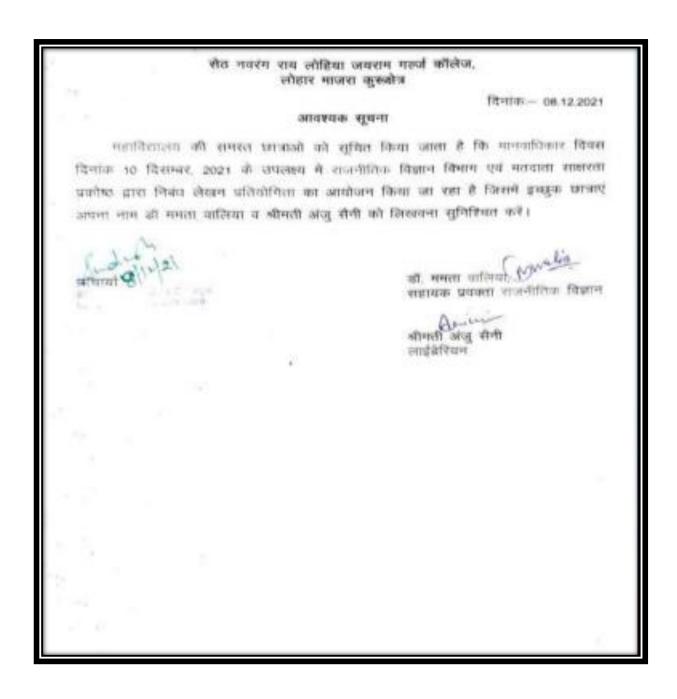

## सेठ नवरंग राव लोहिया जयशम गरुर्ज कॉलेज, लोहार माजरा कुरुजोत्र

दिगांक:- 08.12.2021

## эпичие чричи

महाविद्यालय में गानवाधिकार दिवस दिनाक 10 दिसम्बर, 2021 के चपलाय में एजनीतिक विक्रान विभाग एवं मतदाला साक्षरला प्रकोष्ठ द्वारा निबंध लेखन प्रतियोगिता का बायोजन किया जा रहा है जिसमें निर्णायकगण के रूप में औं, शुनीता शर्मा, सहायक प्रवक्ता हैन्दी एवं डॉ. अनिला शर्मा, सहायक प्रवक्ता संगीत गायन को नियुक्त किया गया।

माणाधी

श्रीमती अंजु संनी लाईबेरियन