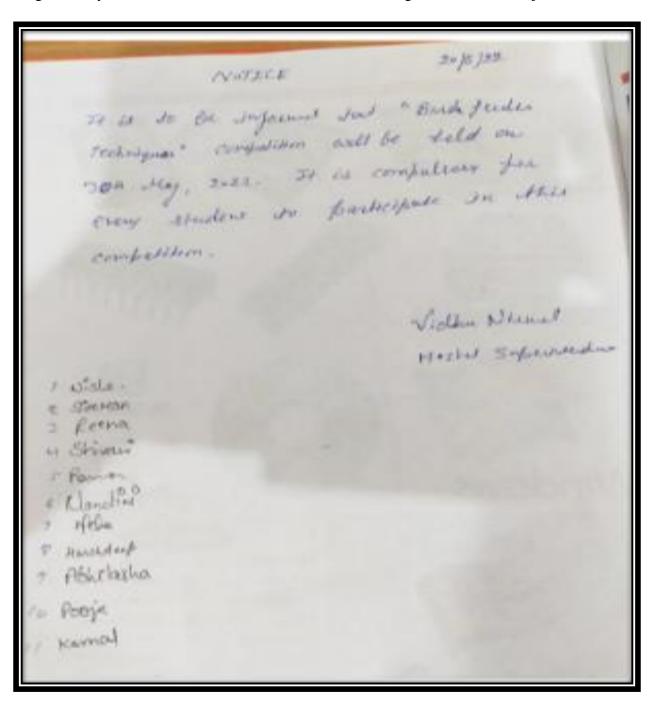

## **BIRD FEEDER ACTIVITY**

To develop the spirit of saving the environment in the students a "Bird Feeder Competition" was organized by environment cell of SNRL Jai ram Girls College Hostel, LoharMajra, kurukshetra.