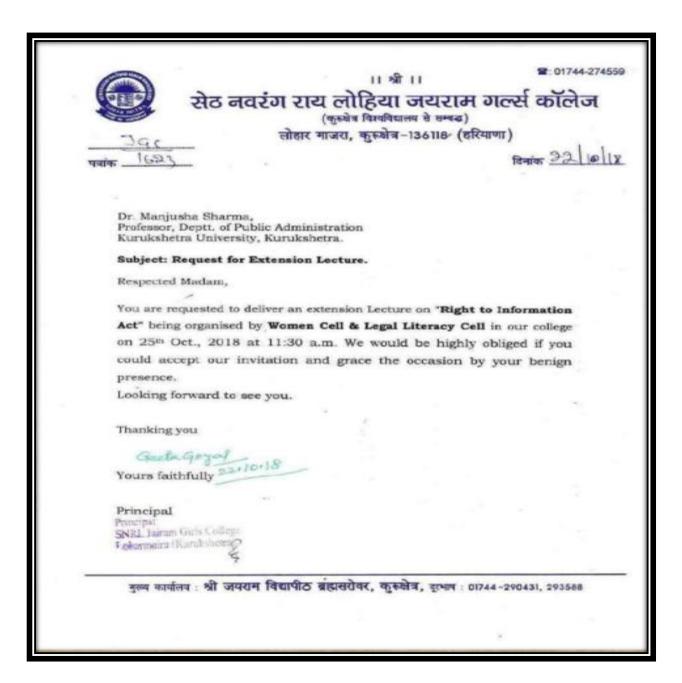

## EXTENSION LECTURE ON RTI

The Idea behind this extension lecture was to educate students regarding the importance of RTI act. Knowledge on RTI act will empower the students regarding their rights and promote transparency and accountability in the working of the Government. Dr Manujsha Sharma, Professor Department-Public Administration, Kurukshetra University, Kurukshetra was invited to deliver the lecture on how RTI act is beneficial for students.