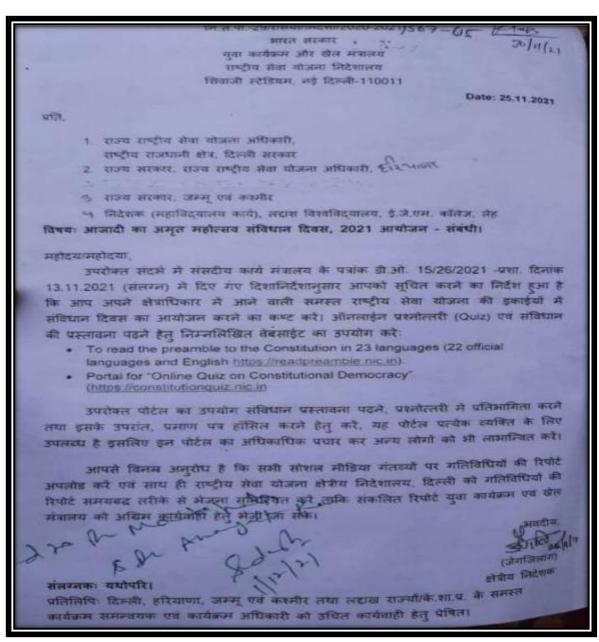

## **CONSTITUTION DAY**

Department of Political Science and N.S.S UNIT I, II has organized Constitution Day celebration on 26-11-2021 at S. N.R.L Jai Ram College in online and offline mode. As we know Government of India had declared 26 Nov. as Constitution Day by gazette Notification on 19th Nov. 2015 Constitution Day also known as Samvidhan Diwas. It establishes constitutional supremacy and was adopted by the Constituent Assembly on 26 November 1949 and came into effect on 26 January1950. To commemorate this event, 26 November is celebrated as the Constitution Day.

## आवश्यक सूचना

महाविद्यालय की सभी छात्राओं को सूचित किया जाता है कि राष्ट्रीय सेवा योजना यूनिट (I,II)एवं राजनीतिक विज्ञान विभाग द्वारा आजादी का अमृत महोत्सव संविधान दिवस के उपलक्ष्य में निम्नगतिविधियों – (1) To read the preamble to the constitution in 23 languages (2) Quize on Constitutional Democracy का आयोजन किया जा रहा है। अतः आप सभी इसमें अपनी भागीदारी निभाएं।