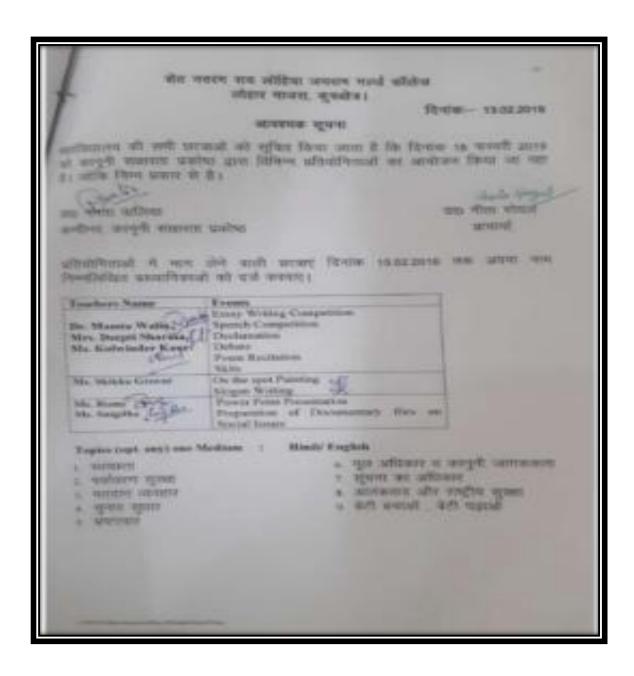

## LEGAL LITRACY ACTIVITY

The aim of this competition was to aware students on the issue of law and the justice system. Various competitions like essay writing, poem writing, speech competition, skit competition, debate competition, painting competition, power point presentation were organized.