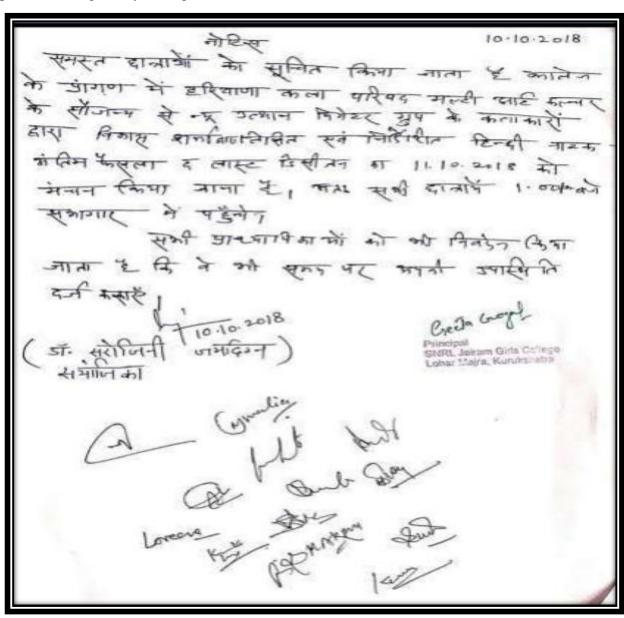

## PLAY: - THE LAST DECISION

Youth Welfare & Cultural Affairs cell, organized a Play in Collaboration with Multi Cultural Art Centre Kurukshetra & New Uthan Theatre on 11.10.2018 The play "The Last Decision" was Directed & written By mr. Vikas Sharma, New Uthan Theatre. The program was a great success indeed and everybody enjoyed a lot. In this drama, the marital relationship of a husband and wife was explained in detail, how despite love marriage, the happy life of Mohan and Madhavi remains tense, the small joys of life become a victim of loneliness and make life monotonous. In the play, a message was given to connect the broken relationships due to tense modern life style. Drama/Play is a strong medium of communication. In order to develop dramatic skills and promote acting ability among students,