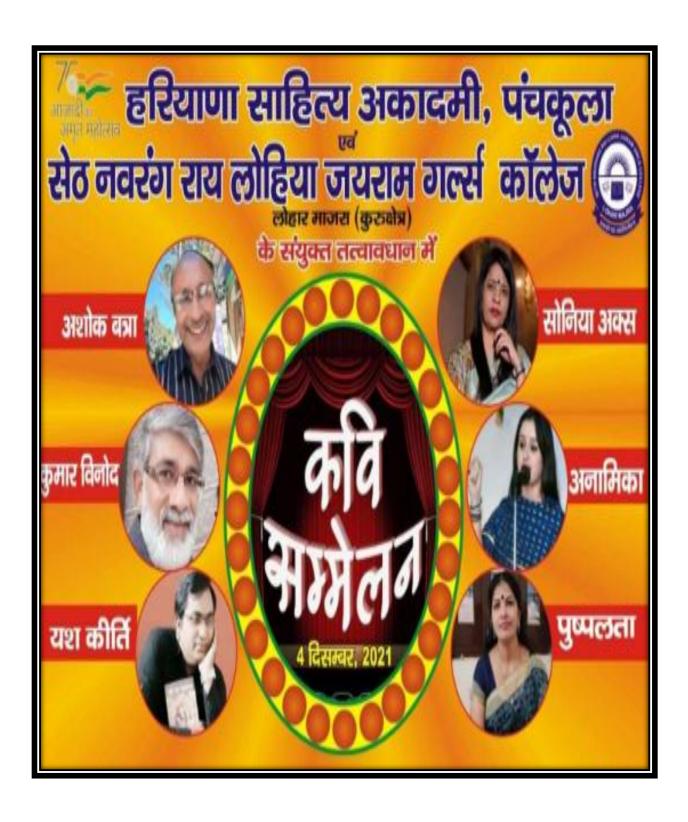

ent. Dr. Sudesh Rawal, Principal of the College welcomed the Chief Guest and other dignitaries. Many wellknown and distinguished poets from Panchkula, Charkhi Dadri, Bhiwani, Sonipat, Panipat and Kurukshetra were present in the event. Dr. Ashok Batra, Prof. Kumar Vinod, Shri Yash Kirti, Sonia Aks, Anamika Walia Sharma and Pushpa Lata enthralled everyone with their poems. Kumari Anamika highlighted the bravery and sacrifice of the brave jawans and daughters. Poetess Pushpa kata ji took everyone's heart by worshipping Mother Sharda Devi. In this kavi sammelan, such a beautiful and gentle poetry text was presented which was appreciated by all. In this poets' conference, all the poets gave beautiful performances through songs, ghazals, nazms, etc., which were very much liked by the audience.



## **ALUMNI MEET**

SNRL Jairam Girls College, Lohar Majra, Kurukshetra has organized the Alumni Meet. Many Alumni attended the meet in the College, every year in order to reconnect with the Alumni and celebrate their success and various achievements. During the meet, the alumni shared their experience in the outside world, which they faced after stepping out of the institution with our students...

| 7               |                                         | लोहा