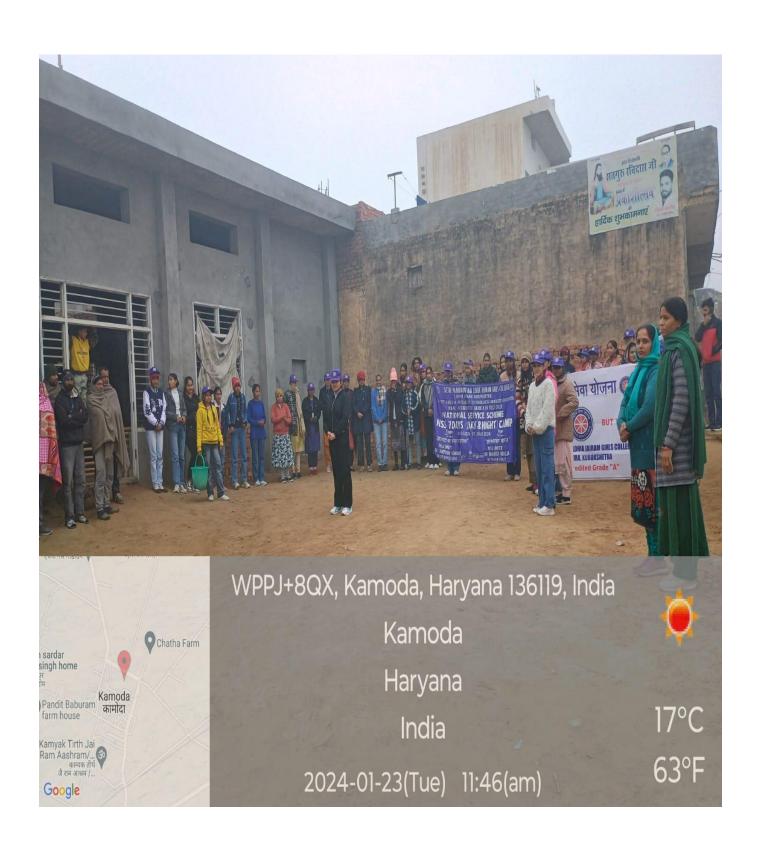

# A Report on Public Awareness Rally Dated: 14-8-2023

N.S.S. Unit 1&2 and Environment Cell of SNRL Jairam Girls College, Lohar Majra Organised a Public Awareness Rally on 14 August 2023 at Village Lohar Majra. 36 N.S.S. Volunteers Participated in this Rally. The main point of this rally was environmental protection and promotion. The students tried to create public awareness through slogans. The volunteers told the villagers how we can make the environment safe by planting more and more trees. By this rally, the students also appealed to the villagers for cooperation in making india plastic free. Principal Dr. Sudesh Rawal Congratulated the co-ordinators and the students for this efforts.