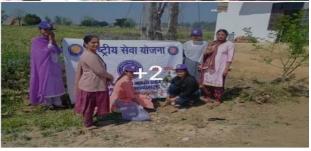

# A Report on Public Awareness Rally Dated: 14-8-2023

N.S.S. Unit 1&2 and Environment Cell of SNRL Jairam Girls College, Lohar Majra Organised a Public Awareness Rally on 14 August 2023 at Village Lohar Majra. 36 N.S.S. Volunteers Participated in this Rally. The main point of this rally was environmental protection and promotion. The students tried to create public awareness through slogans. The volunteers told the villagers how we can make the environment safe by planting more and more trees. By this rally, the students also appealed to the villagers for cooperation in making india plastic free. Principal Dr. Sudesh Rawal Congratulated the co-ordinators and the students for this efforts.

#### आवश्यक सूचना

महाविद्यालय की समस्त स्वयं सेविकाओं को सूचित किया जाता है कि दिनांक 14.08.2023 को पर्यावरण प्रकोष्ठ एवं राष्ट्रीय सेवा योजना ईकाई I & II द्वारा लोहार माजरा गांव में " जन-जागरूकता रैली" का आयोजन किया जाएगा जिसका मुख्य विषय " पर्यावरण सुरक्षा एवं संवर्धन" रखा गया।