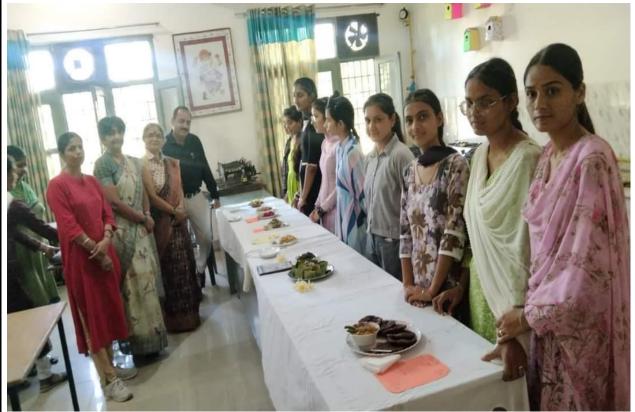

# Lohar Majra, Kurukshetra, Haryana

(Government Aided and Affiliated to Kurukshetra University, Kurukshetra)

A
Report
On
Workshop on Health And Fitness
14 September , 2023
(Session 2023-24)

# Report At a Glance

Organized by: Home Science Department , Mathematics Departmen

and NSS Cell

Date of Event: September 14,2023

Venue: Seminar Hall

Principal : Dr. Sudesh Rawal

Co-ordinator: Dr. Sarojini Jamadagni , Dr. Neeta Sharma ,Dr. Mamta

# Report

Department of Mathematics and Home Science & NSS Cell of the college in collaboration with Aarogya Bharti conducted a workshop on 'Health and Fitness' for the college students dated 14-09-2024. Experts from Aarogya Bharti were the resource persons. To start the program, Dr. Sarojini Jamadagini, coordinator of this program welcomed the resource persons, principal, teachers and all the students, and introduced the resource persons to the audience. 47 students from different streams attended this workshop.

It's important to be happy and healthy! Health is the overall mental and physical state of a person, the absence of disease; whereas wellness refers to the state of being in optimal mental and physical health. Now a day's students are facing numerous health issues, anxiety, stress and fear due to availability and over conception of junk food in their educational Institution. So to overcome this biggest problem and to sensitize students about its ill effects they talked about various diseases due to consumption of junk food.