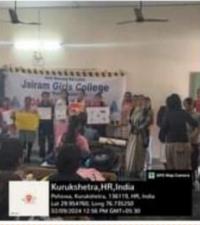

# SNRL JAIRAM GIRLS COLLEGE, LOHAR MAJRA, KURUKSHETRA

A

REPORT

ON

JAN JAGRUKTA ABHIYAAN

By

**ROAD SAFETY CELL** 

**(01st September, 2023)** 

#### REPORT

| Organized By     | Road Safety Club   |
|------------------|--------------------|
| Date of Activity | 01 September, 2023 |
| Principal        | Dr. Sudesh Rawal   |
| Organizer        | Dr. Ruchika Yadav  |

#### DETAIL

Today, on 01.09.2023, a public awareness campaign based on road safety was organized in village Lohar Majra under the aegis of Road Safety Cell in Seth Navrang Rai Lohia Jairam Girls College. On this occasion, the college students first made posters and slogans based on road safety and then displayed them on the main road of village Lohar Majra. While passing by, the students demonstrated the rules of road safety to the passers-by and explained the importance of helmet. On this occasion, Principal of the college, Dr. Sudesh Rawal, congratulated Dr. Ruchika Yadav, convener of Road Safety Cell, for this event and encouraged the students to spread the message of this campaign in their college and also to their families and society.