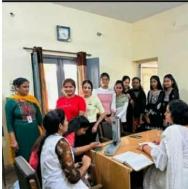

# Photographs

14 Sep - 🝛

Home Science department, Mathematics department and N.S.S. Cell of SNRL Jairam Girls College , Lohar Majra , Kurukshetra organised a workshop on Health and Fitness in collaboration with Arogya bharti to celebrate Poshan Month under the theme Suposhit Bharat, Sakshar Bharat, Sashakt Bharat" (Nutrition-rich India, Educated India, Empowered India) on 14.9.2023.