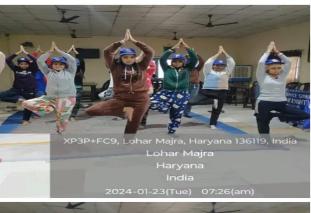

रतिष्ठा समारोह के अवसर पर इस मंदिर में पूजा अर्चना एवं भंडारे का आयोजन हुआ जिसमें छात्राओं ने उत्साह पूर्वक अपनी भागीदारी प्रदर्शित की। दूसरे सत्र में छात्राओं ने घर-घर जाकर लोगों को पर्यावरण सुरक्षा, स्वच्छता के प्रति जागरूक किया। तीसरे ...see more



**6** 3

0

## **Social Media Coverage**

 $\leftarrow$ 

SNRL Jairam Girls ...

Message Us

Q



### SNRL Jairam Girls College, Lohar Majra, KKR

23 Jan 2024 · 🚱

आज दिनांक 23 जनवरी 2024 को एनएसएस के छठे दिन छात्राओं ने गांव कमोदा एवं लोहार माजरा में अपना सफाई अभियान जारी रखा। इसके साथ-साथ आज जिला रेड क्रॉस से श्रीमती किरण उपस्थिति रही जिन्होंने स्वयं सेविकाओं को रेड क्रॉस की प्राथमिक चिकित्सा की ट्रेनिंग दी। सायकालीन सत्र में मुख्य वक्ता के रूप में डॉ. सुभाष तंवर प्राचार्य डी ए वी कॉलेज पूंडरी उपस्थित रहे जिन्होंने \*आत्मनिर्भ...see more











**1** 7

凸 7





Q



## SNRL Jairam Girls College, Lohar Majra, KKR

24 Jan 2024 · 🚱

आज दिनांक 24 जनवरी 2024 को एनएसएस सात दिवसीय विशेष कैंप का समापन हुआ। इस अवसर पर मुख्य अतिथि के रूप में डॉ. आनंद कुमार कार्यकारी अधिकारी एन एस एस कुरुक्षेत्र विश्वविद्यालय कुरुक्षेत्र उपस्थित रहे। सर्वप्रथम मुख्य अतिथि ने अपने कर कमलों से मां सरस्वती के समक्ष दीप प्रज्ज्वलित करके मां सरस्वती का आशीर्वाद प्राप्त किया। प्राचार्या डॉ.सुदेश रावल ने मुख्य अतिथि का हा...see more











#### Newspaper clipping

## जयराम कन्या महाविद्यालय में एन .एस .एस . के सात दिवसीय शिविर का शुभारंभ हुआ



अर्पित वधवा, देश रोजाना, थानेसर (कुरुक्षेत्र)। देश भर में संचालित श्री जयराम संस्थाओं के परमाध्यक्ष एवं श्री जयराम शिक्षण संस्थान के चेयरमैन ब्रह्मस्वरूप ब्रह्मचारी की प्रेरणा से सेठ नवरंग राय लोहिया जयराम कन