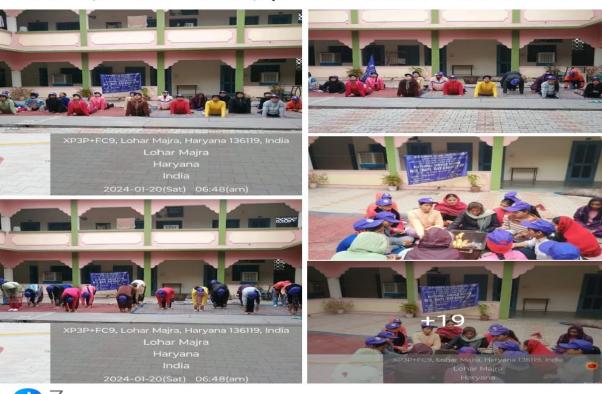

# **Photographs of the Event**

## **Facebook News**

Today 14 August 2023, Nss cell in collaboration with Environment cell organized a Environment protection rally in village Lohar Majra. 36 students participated in this rally.