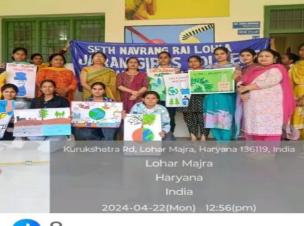

#### ATTENDANCE SHEET

|        | Z-15°        | म स्रमा प्रक     | 108 द्वारा आयी  | (1)                  |
|--------|--------------|------------------|-----------------|----------------------|
|        |              |                  |                 |                      |
| 1      | 73           | 7- d 12 1 And 2) | 31121 41-11     | 1-09-2023)           |
|        | , Name PI    | HOTQS OF TH      | E EVENT         | Sigh                 |
| SA. NO |              |                  |                 | J A                  |
| 1.     | Ariyy        | B.A 18+          | 2311080         | Andy                 |
| 2.     | Anju Rani    |                  | 23110 16        | AnjuRang             |
|        | sonam        | 0 11 .0          | 1311134         | Sonam<br>Shital Rani |
| 3 .    | Shital Rani  | B.A.Ist          | 2311009         |                      |
| 4.     |              | B.A Ist          | 2311005         | Neety                |
| 5      | Neetu        |                  | \$ 122212200205 | Nieuter              |
| 6 -    | Mikiter Rami | G.A. 2nd Sean    |                 | Garte                |
|        | Marti        | B.A. 2nd Year    | 1222122002070   | yaru                 |
| ٦.     |              |                  | 1222122002072   | Sim                  |
| 8.     | Sinvan       | B.A. 2nd year    |                 | Q                    |
| 9.     | Sukn         | BBA 2nd Year     | 1222125010005   | aun                  |
| 10.    | Sarita       | BGR " "          | 09              | Savita               |
| 11.    | Saryang      | BBQ 11 11        | 10              | Sarjana              |
| 12     | Hanu         | BBA 4 11         | 13              | Many                 |
| 13-    | Varistika    | BBN " 11         | 0.1             | Mourand              |
| 14-    | Harmon       | B.A 2nd year     | 1222 12200 2012 | funer                |
| 15.    | Kamna        | B.A IST          | 8311038         | kamna                |
| 16.    | Ance         | B.A J.d year     | 2311039         | Any                  |
| In.    | Rakhi        | B. A Jet year    | 2311040         | Rakhi                |
| 18-    | Sheetal      | B.A. Ist year    | 2311055         | Sheetal              |
| 19.    | Aartí        | B.A Tet year     | 2311135         | Aarti                |
| 20     | Seema        | B.A Ist Year     | 2311050         | Secha                |
| 2)     | Komae        |                  |                 | Komal                |
|        |              | B. A Istyean     | 2311022         |                      |
| -      | 6            | 01/04/2023       |                 |                      |

## ATTENDANCE SHEET

|         |                  | .क सुरक्षा   | प्रकोष्ठ द्वरा | आची जित                                 | (2) |
|---------|------------------|--------------|----------------|-----------------------------------------|-----|
|         | G-               | नि-जीगेराभता | अभियान (       | 01/09/2023)                             |     |
| STNO    | Name 1           | class        | RollNo         |                                         |     |
| 7.2.    | Eraketio         | B. A fine    | 09             | Sign                                    |     |
| 23.     | Shirm            | B.A. final   | 35             | beff,                                   |     |
| 94.     | Komal            | B. A Final   | 39             | Now!                                    |     |
| 25.     | Varisha          | B.A3rd       | 8              | Sec                                     |     |
| 26.     | Sonom            | B. A Fire    | (0/            | 8                                       |     |
| 27.     | Preeti Kaur      | B\$62nd      | 66             |                                         |     |
| 28,     | Priya,           | B. A3W       | 46             |                                         |     |
| 29.     | Manisha          | B-A3rd       | 24             | m                                       |     |
| 30,     | Sonia            | RA 39rd      | 21             | Stando                                  |     |
| 31,     | Kojal            | B.A 3rd      | 2              | Wagal                                   |     |
| 32.     | Simulan          | BA zed       | 87             | San |     |
| 33,     | Pracho           | BARNI        | 29             | Tracki                                  |     |
| 34.     | beela kumari     | B-A 341d     | 75             | lively                                  |     |
| 35.     | Anju             | B.A3red      | 54             | A2                                      |     |
| 36-     | Neha             | B.A 3rd      | 45             | Die                                     |     |
| 37.     | Anchal           | B.A 3ord     | 25             | Duede                                   |     |
| 38.     | · Poreeti Slarmo | pc A.a       | 40             | Chec 1                                  |     |
|         |                  |              |                |                                         |     |
| STORY E |                  |              | 2000           | 23                                      |     |
|         |                  |              | 016476         |                                         |     |
|         |                  |              | Dr Ruchika     | jacola                                  |     |
|         |                  | . /          | ( Alp Compute  | Science)                                |     |