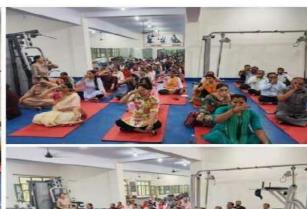

# Lohar Majra, Kurukshetra, Haryana

(Government Aided and Affiliated to Kurukshetra University, Kurukshetra)

A
Report
On
Workshop on Health And Fitness
14 September , 2023
(Session 2023-24)

# Report At a Glance

Organized by: Home Science Department , Mathematics Departmen

and NSS Cell

Date of Event: September 14,2023

Venue: Seminar Hall

Principal : Dr. Sudesh Rawal

Co-ordinator: Dr. Sarojini Jamadagni , Dr. Neeta Sharma ,Dr. Mamta

# Report

Department of Mathematics and Home Science & NSS Cell of the college in collaboration with Aarogya Bharti conducted a workshop on 'Health and Fitness' for the college students dated 14-09-2024. Experts from Aarogya Bharti were the resource persons. To start the program, Dr. Sarojini Jamadagini, coordinator of this program welcomed the resource persons, principal, teachers and all the students, and introduced the resource persons to the audience. 47 students from different streams attended this workshop.

# Photographs