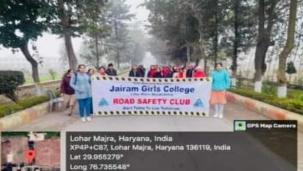

# SNRL JAIRAM GIRLS COLLEGE, LOHAR MAJRA, KURUKSHETRA

A

REPORT

ON

JAN JAGRUKTA ABHIYAAN

By

**ROAD SAFETY CELL** 

**(01st September, 2023)** 

#### DETAIL

Today, on 01.09.2023, a public awareness campaign based on road safety was organized in village Lohar Majra under the aegis of Road Safety Cell in Seth Navrang Rai Lohia Jairam Girls College. On this occasion, the college students first made posters and slogans based on road safety and then displayed them on the main road of village Lohar Majra. While passing by, the students demonstrated the rules of road safety to the passers-by and explained the importance of helmet. On this occasion, Principal of the college, Dr. Sudesh Rawal, congratulated Dr. Ruchika Yadav, convener of Road Safety Cell, for this event and encouraged the students to spread the message of this campaign in their college and also to their families and society.