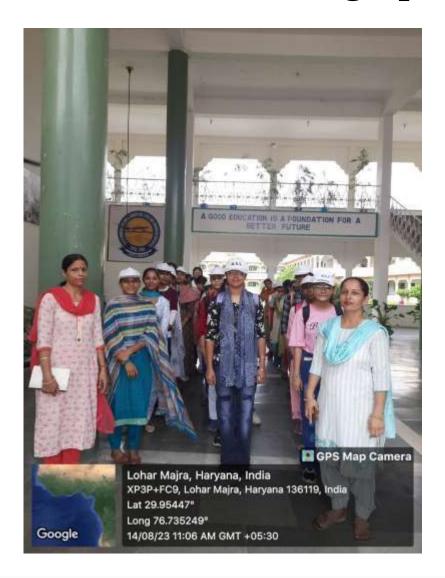

# A Report on Public Awareness Rally Dated: 14-8-2023

N.S.S. Unit 1&2 and Environment Cell of SNRL Jairam Girls College, Lohar Majra Organised a Public Awareness Rally on 14 August 2023 at Village Lohar Majra. 36 N.S.S. Volunteers Participated in this Rally. The main point of this rally was environmental protection and promotion. The students tried to create public awareness through slogans. The volunteers told the villagers how we can make the environment safe by planting more and more trees. By this rally, the students also appealed to the villagers for cooperation in making india plastic free. Principal Dr. Sudesh Rawal Congratulated the co-ordinators and the students for this efforts.

# **Photographs of the Event**