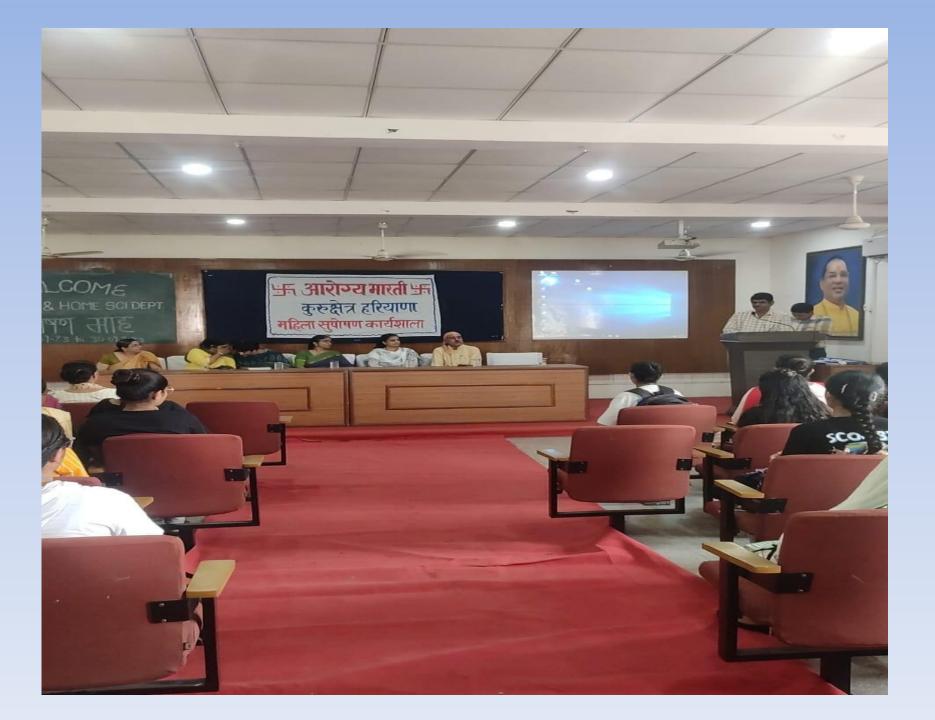

# Lohar Majra, Kurukshetra, Haryana

(Government Aided and Affiliated to Kurukshetra University, Kurukshetra)

A
Report
On
Workshop on Health And Fitness
14 September , 2023
(Session 2023-24)

# Report At a Glance

Organized by: Home Science Department , Mathematics Departmen

and NSS Cell

Date of Event: September 14,2023

Venue: Seminar Hall

Principal : Dr. Sudesh Rawal

Co-ordinator: Dr. Sarojini Jamadagni , Dr. Neeta Sharma ,Dr. Mamta

# Report

Department of Mathematics and Home Science & NSS Cell of the college in collaboration with Aarogya Bharti conducted a workshop on 'Health and Fitness' for the college students dated 14-09-2024. Experts from Aarogya Bharti were the resource persons. To start the program, Dr. Sarojini Jamadagini, coordinator of this program welcomed the resource persons, principal, teachers and all the students, and introduced the resource persons to the audience. 47 students from different streams attended this workshop.