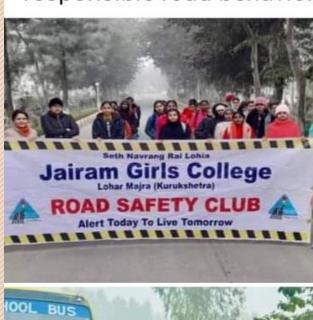

# SNRL JAIRAM GIRLS COLLEGE, LOHAR MAJRA, KURUKSHETRA

A

REPORT

ON

JAN JAGRUKTA ABHIYAAN

By

**ROAD SAFETY CELL** 

**(01st September, 2023)** 

#### DETAIL

Today, on 01.09.2023, a public awareness campaign based on road safety was organized in village Lohar Majra under the aegis of Road Safety Cell in Seth Navrang Rai Lohia Jairam Girls College. On this occasion, the college students first made posters and slogans based on road safety and then displayed them on the main road of village Lohar Majra. While passing by, the students demonstrated the rules of road safety to the passers-by and explained the importance of helmet. On this occasion, Principal of the college, Dr. Sudesh Rawal, congratulated Dr. Ruchika Yadav, convener of Road Safety Cell, for this event and encouraged the students to spread the message of this campaign in their college and also to their families and society.