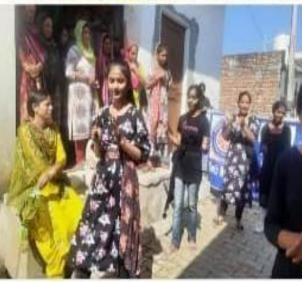

# A Report on Public Awareness Rally Dated: 14-8-2023

N.S.S. Unit 1&2 and Environment Cell of SNRL Jairam Girls College, Lohar Majra Organised a Public Awareness Rally on 14 August 2023 at Village Lohar Majra. 36 N.S.S. Volunteers Participated in this Rally. The main point of this rally was environmental protection and promotion. The students tried to create public awareness through slogans. The volunteers told the villagers how we can make the environment safe by planting more and more trees. By this rally, the students also appealed to the villagers for cooperation in making india plastic free. Principal Dr. Sudesh Rawal Congratulated the co-ordinators and the students for this efforts.

# **Photographs of the Event**

## **Facebook News**

Today 14 August 2023, Nss cell in collaboration with Environment cell organized a Environment protection rally in village Lohar Majra. 36 students participated in this rally.