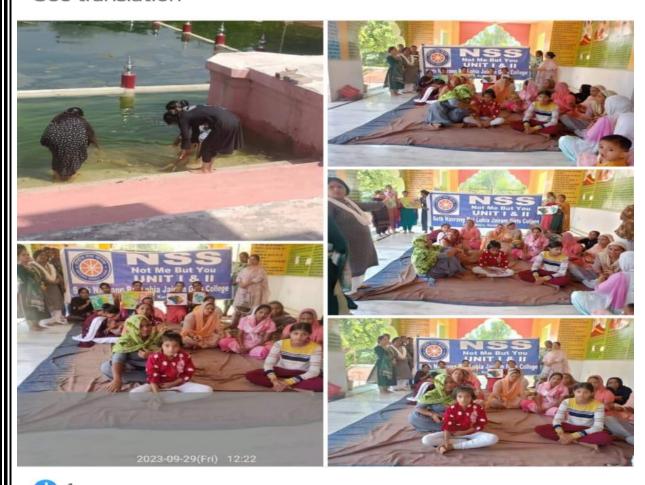

| ( Way           |                         |

## **Photographs of the Event**



Pledge on World Peace Day & Clean India Mission





**Speech Competition on Cleanliness** 





**Cleaning of the Pond in village Kamoda** 



**Tree Plantation** 



Cleanup Campaign 1 Tarikh 1Ghanta

### **Media Coverage**



#### SNRL Jairam Girls College, Lohar Majra, KKR

...

29 Sept · 🚱

स्वच्छता ही सेवा अभियान के अंतर्गत NSS की स्वयंसेविकाएं आज दिनांक 29 सितंबर 2023 को गांव कमोदा में गई जहां उन्होंने स्वच्छता संबंधी जागृति फैलाने हेतु पोस्टर बनाकर ग्रामीण स्त्रियों को सफ़ाई हेतु जागृत किया। उन्होंने ग्राम मे स्थित कामेश्वर मंदिर में चल रहे सफाई अभियान में भी अपना योगदान दिया। इस अवसर पर एनएसएस अधिकारी डॉ.संतोष, डॉ.अनीता शर्मा, डॉ. सुनीता शर्मा एवं श्री बलबीर कुमार उपस्थित रहे।

See translation



# SETH NAVRANG RAI LOHIA JAIRAM GIRLS COLLEGE LOHAR MAJRA, KURUKSHETRA

(Govt. Aided and Affiliated with Kurukshetra University, Kurukshetra)

NAAC Accredited with 'A'



A

**Report** 

On

Workshop for women 29 September 2023

**Organized By:** 

Women Cell

Convener: Dr. Anita Sharma

| Report of the Event |                                                                       |  |  |  |  |  |
|---------------------|-----------------------------------------------------------------------|--|--|--|--|--|
| Organized by        | Women Cell                                                            |  |  |  |  |  |
| Name of the Event   | Workshop for Women                                                    |  |  |  |  |  |
| Date of the Event   | 29 September 2023