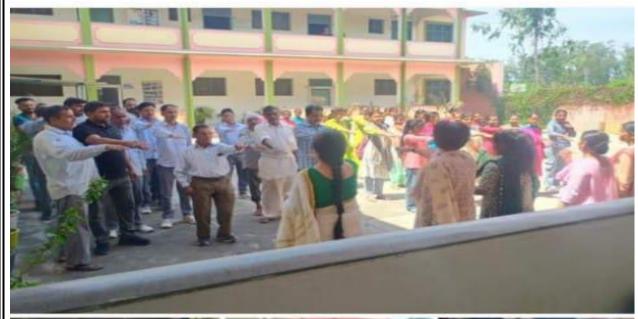

# Photographs

# Social Media Coverage

9:23

SNRL Jairam Girls College, Loh...

Posts

About

Videos

More -

SNRL Jairam Girls College, Lohar Majra, KKR

14 Sep - 🝛

Home Science department, Mathematics department and N.S.S. Cell of SNRL Jairam Girls College , Lohar Majra , Kurukshetra organised a workshop on Health and Fitness in collaboration with Arogya bharti to celebrate Poshan Month under the theme Suposhit Bharat, Sakshar Bharat, Sashakt Bharat" (Nutrition-rich India, Educated India, Empowered India) on 14.9.2023.