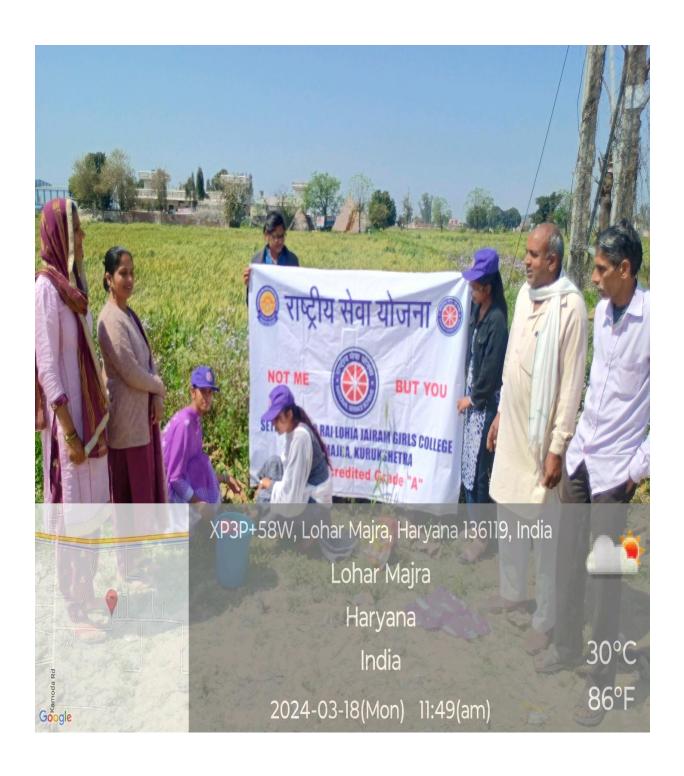

ree plantation is to save the endangered environment and to beauty our life. Trees are valuable gifts of nature. She also congratulated both the programmers Dr. Mamta Walia Assistant professor of Political Science and Dr. Santosh Kumari Assistant professor of Music of NSS Units.

## Notice

सेठ नवरंग राय लोहिया जयराम गर्ल्ज कॉलेज लोहार माजरा, कुरुक्षेत्र ।

दिनांक : 14-03-2024

आवश्यक सूचना

महाविद्यालय की समस्त एन.एन.एस की स्वयं सेविकाओं को सूचित किया जाता है कि दिनांक 18 मार्च 2024 को एन.एस.एस का एक दिवसीय शिविर का आयोजन किया जा रहा है जिसमें पौधारोपण का कार्यक्रम किया जायेगा जिसमें सभी की उपस्थित अनिवार्य है।

क्रियकम अधिकारी एन.एस.एस(यूनिट-1)

कार्यक्रम अधिकारी एन.एस.एस(यूनिट-2)

(डॉ. सुदेश रावल)

Principal प्राचार्या SNRL Jairam Girls College Lohar Majra, Kurukshetra

## Photographs







## **Social Media Coverage**



### SNRL Jairam Girls College, Lohar Majra, KKR

19 Mar 2024 · 🚱

राष्ट्रीय सेवा योजना के एक दिवसीय शिविर के अंतर्गत 18 मार्च, 2024 को गांव लोहार माजरा तथा कालेज प्रांगण में पौधारोपण किया गया तथा लोगों को पर्यावरण के प्रति जागरूक किया गया।











## Attendance

| [ a >1  |               | one Day      | )