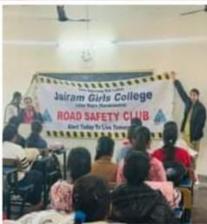

# SNRL JAIRAM GIRLS COLLEGE, LOHAR MAJRA, KURUKSHETRA

A

REPORT

ON

JAN JAGRUKTA ABHIYAAN

By

**ROAD SAFETY CELL** 

**(01st September, 2023)** 

#### REPORT

| Organized By     | Road Safety Club   |
|------------------|--------------------|
| Date of Activity | 01 September, 2023 |
| Principal        | Dr. Sudesh Rawal   |
| Organizer        | Dr. Ruchika Yadav  |

#### DETAIL

Today, on 01.09.2023, a public awareness campaign based on road safety was organized in village Lohar Majra under the aegis of Road Safety Cell in Seth Navrang Rai Lohia Jairam Girls College. On this occasion, the college students first made posters and slogans based on road safety and then displayed them on the main road of village Lohar Majra. While passing by, the students demonstrated the rules of road safety to the passers-by and explained the importance of helmet. On this occasion, Principal of the college, Dr. Sudesh Rawal, congratulated Dr. Ruchika Yadav, convener of Road Safety Cell, for this event and encouraged the students to spread the message of this campaign in their college and also to their families and society.