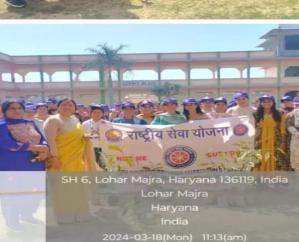

# A Report on Public Awareness Rally Dated: 14-8-2023

N.S.S. Unit 1&2 and Environment Cell of SNRL Jairam Girls College, Lohar Majra Organised a Public Awareness Rally on 14 August 2023 at Village Lohar Majra. 36 N.S.S. Volunteers Participated in this Rally. The main point of this rally was environmental protection and promotion. The students tried to create public awareness through slogans. The volunteers told the villagers how we can make the environment safe by planting more and more trees. By this rally, the students also appealed to the villagers for cooperation in making india plastic free. Principal Dr. Sudesh Rawal Congratulated the co-ordinators and the students for this efforts.