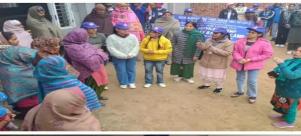

# A Report on Public Awareness Rally Dated: 14-8-2023

N.S.S. Unit 1&2 and Environment Cell of SNRL Jairam Girls College, Lohar Majra Organised a Public Awareness Rally on 14 August 2023 at Village Lohar Majra. 36 N.S.S. Volunteers Participated in this Rally. The main point of this rally was environmental protection and promotion. The students tried to create public awareness through slogans. The volunteers told the villagers how we can make the environment safe by planting more and more trees. By this rally, the students also appealed to the villagers for cooperation in making india plastic free. Principal Dr. Sudesh Rawal Congratulated the co-ordinators and the students for this efforts.