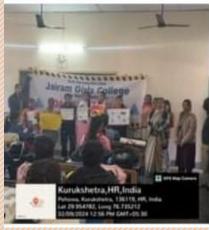

# SNRL JAIRAM GIRLS COLLEGE, LOHAR MAJRA, KURUKSHETRA

A

REPORT

ON

JAN JAGRUKTA ABHIYAAN

By

**ROAD SAFETY CELL** 

**(01st September, 2023)** 

#### REPORT

| Organized By     | Road Safety Club   |
|------------------|--------------------|
| Date of Activity | 01 September, 2023 |
| Principal        | Dr. Sudesh Rawal   |
| Organizer        | Dr. Ruchika Yadav  |

#### DETAIL

Today, on 01.09.2023, a public awareness campaign based on road safety was organized in village Lohar Majra under the aegis of Road Safety Cell in Seth Navrang Rai Lohia Jairam Girls College. On this occasion, the college students first made posters and slogans based on road safety and then displayed them on the main road of village Lohar Majra. While passing by, the students demonstrated the rules of road safety to the passers-by and explained the importance of helmet. On this occasion, Principal of the college, Dr. Sudesh Rawal, congratulated Dr. Ruchika Yadav, convener of Road Safety Cell, for this event and encouraged the students to spread the message of this campaign in their college and also to their families and society.