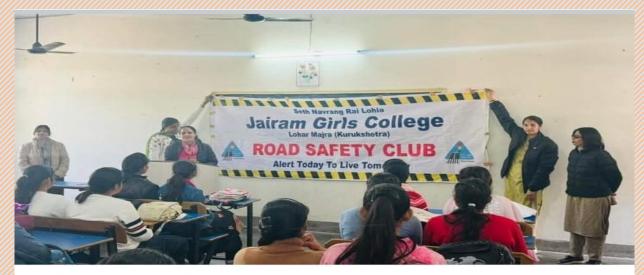

# SNRL JAIRAM GIRLS COLLEGE, LOHAR MAJRA, KURUKSHETRA

A

REPORT

ON

JAN JAGRUKTA ABHIYAAN

By

**ROAD SAFETY CELL** 

**(01st September, 2023)** 

#### REPORT

| Organized By     | Road Safety Club   |
|------------------|--------------------|
| Date of Activity | 01 September, 2023 |
| Principal        | Dr. Sudesh Rawal   |
| Organizer        | Dr. Ruchika Yadav  |

#### DETAIL

Today, on 01.09.2023, a public awareness campaign based on road safety was organized in village Lohar Majra under the aegis of Road Safety Cell in Seth Navrang Rai Lohia Jairam Girls College. On this occasion, the college students first made posters and slogans based on road safety and then displayed them on the main road of village Lohar Majra. While passing by, the students demonstrated the rules of road safety to the passers-by and explained the importance of helmet. On this occasion, Principal of the college, Dr. Sudesh Rawal, congratulated Dr. Ruchika Yadav, convener of Road Safety Cell, for this event and encouraged the students to spread the message of this campaign in their college and also to their families and society.