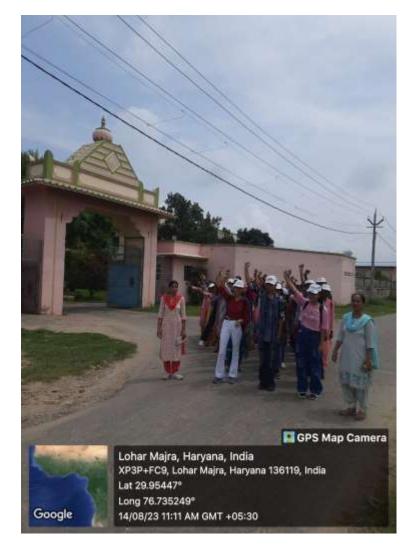

# A Report on Public Awareness Rally Dated: 14-8-2023

N.S.S. Unit 1&2 and Environment Cell of SNRL Jairam Girls College, Lohar Majra Organised a Public Awareness Rally on 14 August 2023 at Village Lohar Majra. 36 N.S.S. Volunteers Participated in this Rally. The main point of this rally was environmental protection and promotion. The students tried to create public awareness through slogans. The volunteers told the villagers how we can make the environment safe by planting more and more trees. By this rally, the students also appealed to the villagers for cooperation in making india plastic free. Principal Dr. Sudesh Rawal Congratulated the co-ordinators and the students for this efforts.

# **Photographs of the Event**