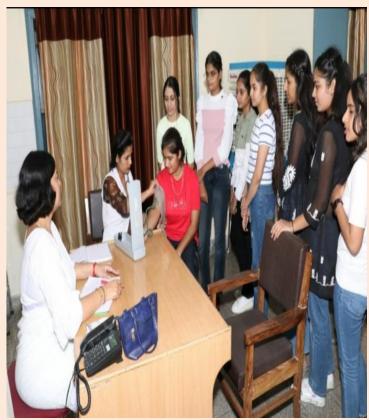

# Photographs

14 Sep - 🝛

Home Science department, Mathematics department and N.S.S. Cell of SNRL Jairam Girls College , Lohar Majra , Kurukshetra organised a workshop on Health and Fitness in collaboration with Arogya bharti to celebrate Poshan Month under the theme Suposhit Bharat, Sakshar Bharat, Sashakt Bharat" (Nutrition-rich India, Educated India, Empowered India) on 14.9.2023.