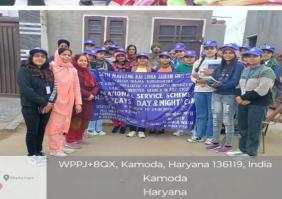

# A Report on Public Awareness Rally Dated: 14-8-2023

N.S.S. Unit 1&2 and Environment Cell of SNRL Jairam Girls College, Lohar Majra Organised a Public Awareness Rally on 14 August 2023 at Village Lohar Majra. 36 N.S.S. Volunteers Participated in this Rally. The main point of this rally was environmental protection and promotion. The students tried to create public awareness through slogans. The volunteers told the villagers how we can make the environment safe by planting more and more trees. By this rally, the students also appealed to the villagers for cooperation in making india plastic free. Principal Dr. Sudesh Rawal Congratulated the co-ordinators and the students for this efforts.

# **Photographs of the Event**