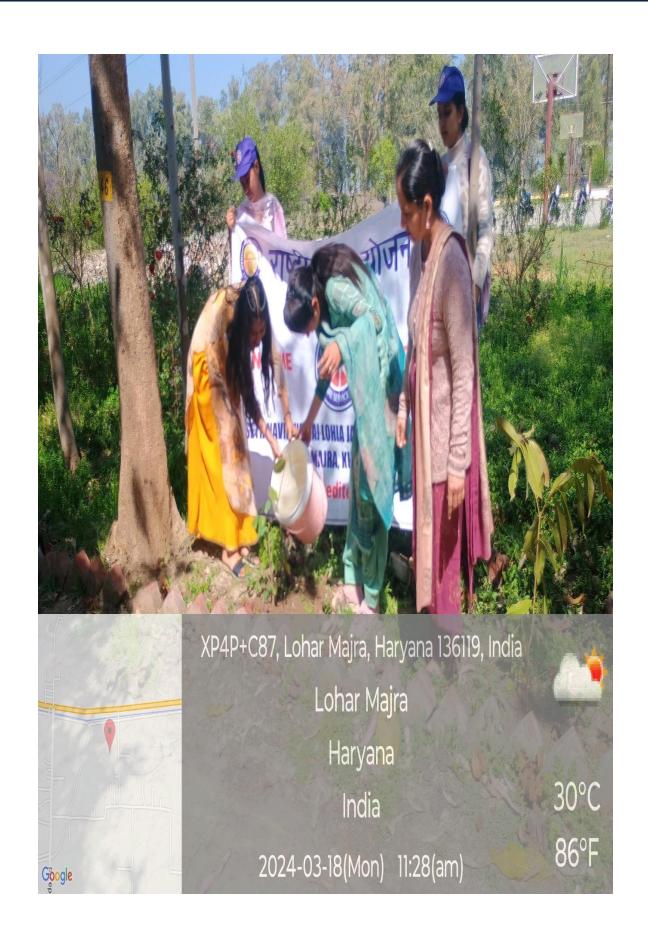

plantation is to save the endangered environment and to beauty our life. Trees are valuable gifts of nature. She also congratulated both the programmers Dr. Mamta Walia Assistant professor of Political Science and Dr. Santosh Kumari Assistant professor of Music of NSS Units.

## Notice

सेठ नवरंग राय लोहिया जयराम गर्ल्ज कॉलेज लोहार माजरा, कुरुक्षेत्र ।

दिनांक : 14-03-2024

आवश्यक सूचना

महाविद्यालय की समस्त एन.एन.एस की स्वयं सेविकाओं को सूचित किया जाता है कि दिनांक 18 मार्च 2024 को एन.एस.एस का एक दिवसीय शिविर का आयोजन किया जा रहा है जिसमें पौधारोपण का कार्यक्रम किया जायेगा जिसमें सभी की उपस्थित अनिवार्य है।

क्रियकम अधिकारी एन.एस.एस(यूनिट-1)

कार्यक्रम अधिकारी एन.एस.एस(यूनिट-2)

(डॉ. सुदेश रावल)

Principal प्राचार्या SNRL Jairam Girls College Lohar Majra, Kurukshetra

## Photographs







## **Social Media Coverage**



### SNRL Jairam Girls College, Lohar Majra, KKR

19 Mar 2024 · 🚱

राष्ट्रीय सेवा योजना के एक दिवसीय शिविर के अंतर्गत 18 मार्च, 2024 को गांव लोहार माजरा तथा कालेज प्रांगण में पौधारोपण किया गया तथा लोगों को पर्यावरण के प्रति जागरूक किया गया।











## Attendance

| [ a >1  |               | one Day      | )