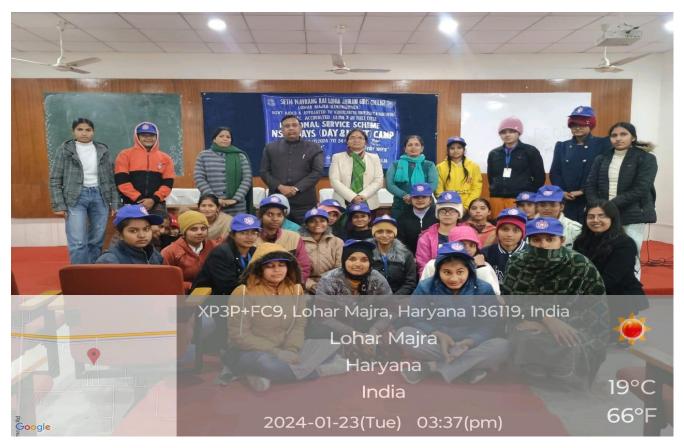

|
| 0        | 2.00 p.m to 2.15 pm   | Group Photos                                                                                                                                                                                                                                               |
|          | 2.15 pm to 3.00 pm    | Feedback Report submit by volunteers and all NSS volunteers back to Home                                                                                                                                                                                   |

NSS P.O.

Dr. Mamta Walia,
Dr. Santosh Kumari

Principal

# **Photographs**







































































# **Social Media Coverage**



## SNRL Jairam Girls College, Lohar Majra, KKR

19 Jan 2024 · 🚱

आज दिनांक 19 जनवरी 2024 को एनएसएस के दूसरे दिन भी छात्राओं ने कमोदा गांव के कामेश्वर मंदिर में कुरुक्षेत्र विकास बोर्ड के सहयोग से सफाई अभियान जारी रखा। तदुपरांत छात्राओं ने स्टेट बैंक ऑफ़ इंडिया कुरुक्षेत्र शाखा का भ्रमण किया। सांयकालीन सत्र में निशुल्क प्राथमिक चिकित्सा शिविर का आयोजन हुआ।डी आर जैन न्यूरोकेयर एंड मल्टीस्पसिलिटी हॉस्पिटल की चिकित्सक टीम ...see more



🖒 SNRL Jairam Girls College, Lohar Majra, KK...

20

# **Social Media Coverage**

 $\leftarrow$ 

SNRL Jairam Girls ...

Message Us

Q



### SNRL Jairam Girls College, Lohar Majra, KKR

20 Jan 2024 · 🚱

आज दिनांक 20 जनवरी 2024 को NSS के तीसरे दिवस के प्रथम सत्र में ज्योतिसर चौकी इंचार्ज श्री प्रिंस ने मुख्य