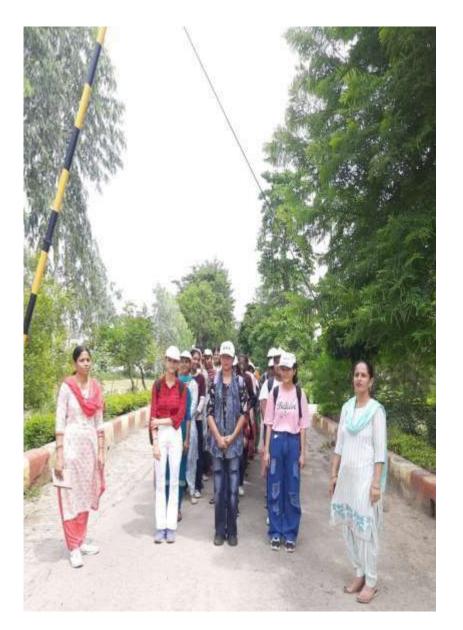

# A Report on Public Awareness Rally Dated: 14-8-2023

N.S.S. Unit 1&2 and Environment Cell of SNRL Jairam Girls College, Lohar Majra Organised a Public Awareness Rally on 14 August 2023 at Village Lohar Majra. 36 N.S.S. Volunteers Participated in this Rally. The main point of this rally was environmental protection and promotion. The students tried to create public awareness through slogans. The volunteers told the villagers how we can make the environment safe by planting more and more trees. By this rally, the students also appealed to the villagers for cooperation in making india plastic free. Principal Dr. Sudesh Rawal Congratulated the co-ordinators and the students for this efforts.

# **Photographs of the Event**