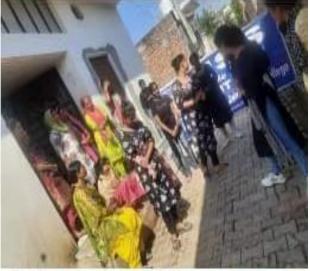

# A Report on Public Awareness Rally Dated: 14-8-2023

N.S.S. Unit 1&2 and Environment Cell of SNRL Jairam Girls College, Lohar Majra Organised a Public Awareness Rally on 14 August 2023 at Village Lohar Majra. 36 N.S.S. Volunteers Participated in this Rally. The main point of this rally was environmental protection and promotion. The students tried to create public awareness through slogans. The volunteers told the villagers how we can make the environment safe by planting more and more trees. By this rally, the students also appealed to the villagers for cooperation in making india plastic free. Principal Dr. Sudesh Rawal Congratulated the co-ordinators and the students for this efforts.

# **Photographs of the Event**

## **Facebook News**

Today 14 August 2023, Nss cell in collaboration with Environment cell organized a Environment protection rally in village Lohar Majra. 36 students participated in this rally.