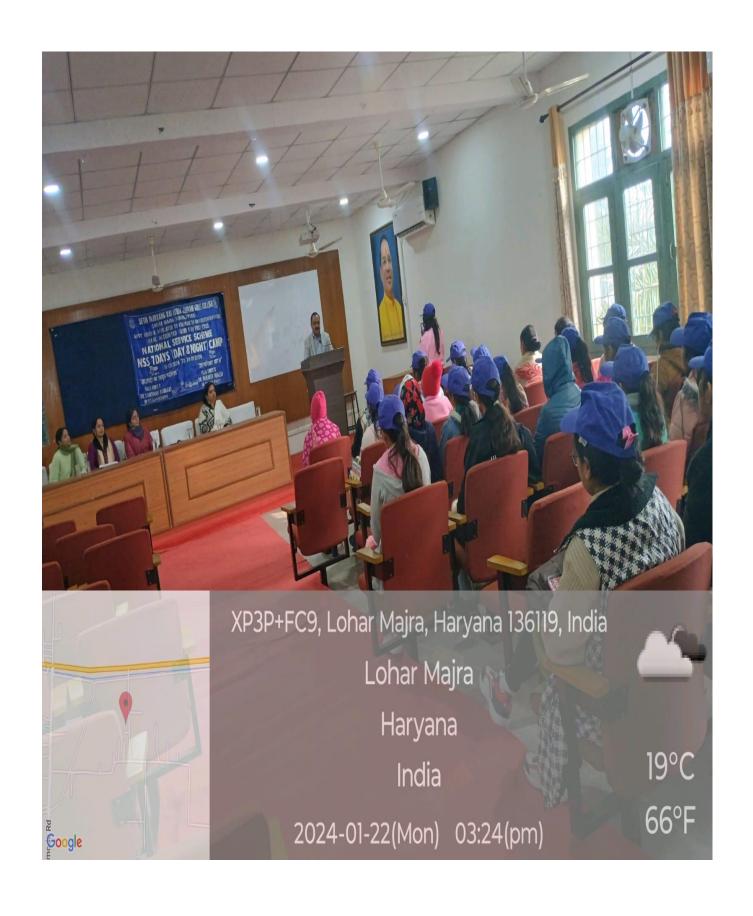

|
| 0        | 2.00 p.m to 2.15 pm   | Group Photos                                                                                                                                                                                                                                               |
|          | 2.15 pm to 3.00 pm    | Feedback Report submit by volunteers and all NSS volunteers back to Home                                                                                                                                                                                   |

NSS P.O.

Dr. Mamta Walia,
Dr. Santosh Kumari

Principal

# **Photographs**







































































# **Social Media Coverage**



## SNRL Jairam Girls College, Lohar Majra, KKR

19 Jan 2024 · 🚱

आज दिनांक 19 जनवरी 2024 को एनएसएस के दूसरे दिन भी छात्राओं ने कमोदा गांव के कामेश्वर मंदिर में कुरुक्षेत्र विकास बोर्ड के सहयोग से सफाई अभियान जारी रखा। तदुपरांत छात्राओं ने स्टेट बैंक ऑफ़ इंडिया कुरुक्षेत्र शाखा का भ्रमण किया। सांयकालीन सत्र में निशुल्क प्राथमिक चिकित्सा शिविर का आयोजन हुआ।डी आर जैन न्यूरोकेयर एंड मल्टीस्पसिलिटी हॉस्पिटल की चिकित्सक टीम ...see more



🖒 SNRL Jairam Girls College, Lohar Majra, KK...

20

# **Social Media Coverage**

 $\leftarrow$ 

SNRL Jairam Girls ...

Message Us

Q



### SNRL Jairam Girls College, Lohar Majra, KKR

20 Jan 2024 · 🚱

आज दिनांक 20 जनवरी 2024 को NSS के तीसरे दिवस के प्रथम सत्र में ज्योतिसर चौकी इंचार्ज श्री प्रिंस ने मुख्