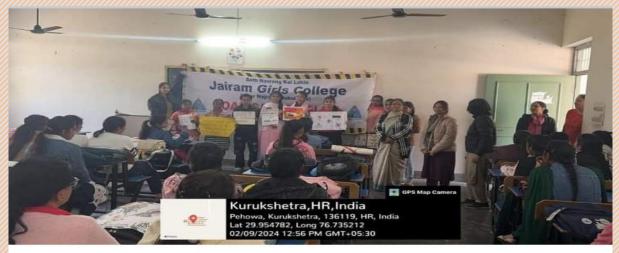

# SNRL JAIRAM GIRLS COLLEGE, LOHAR MAJRA, KURUKSHETRA

A

REPORT

ON

JAN JAGRUKTA ABHIYAAN

By

**ROAD SAFETY CELL** 

**(01st September, 2023)** 

#### REPORT

| Organized By     | Road Safety Club   |
|------------------|--------------------|
| Date of Activity | 01 September, 2023 |
| Principal        | Dr. Sudesh Rawal   |
| Organizer        | Dr. Ruchika Yadav  |

#### DETAIL

Today, on 01.09.2023, a public awareness campaign based on road safety was organized in village Lohar Majra under the aegis of Road Safety Cell in Seth Navrang Rai Lohia Jairam Girls College. On this occasion, the college students first made posters and slogans based on road safety and then displayed them on the main road of village Lohar Majra. While passing by, the students demonstrated the rules of road safety to the passers-by and explained the importance of helmet. On this occasion, Principal of the college, Dr. Sudesh Rawal, congratulated Dr. Ruchika Yadav, convener of Road Safety Cell, for this event and encouraged the students to spread the message of this campaign in their college and also to their families and society.