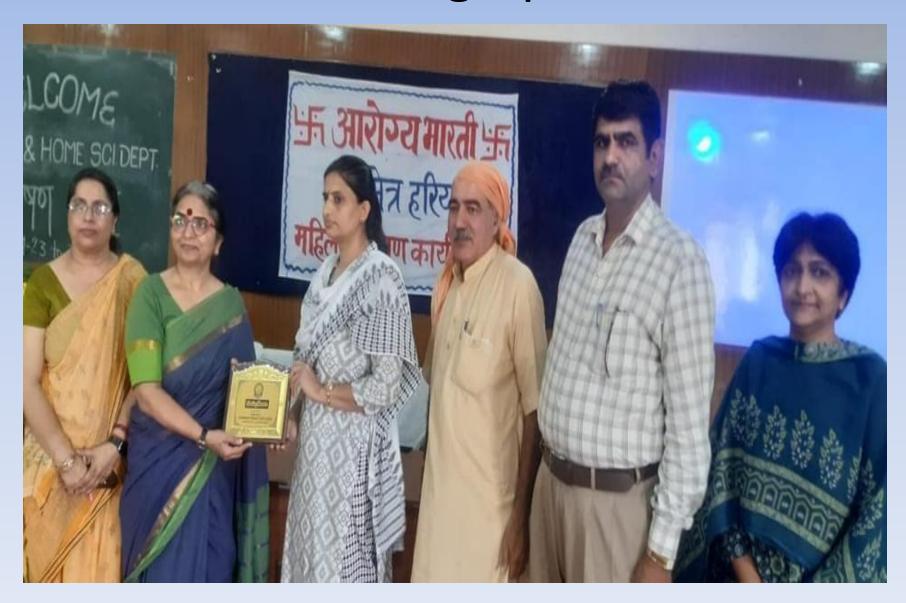

# Report

Department of Mathematics and Home Science & NSS Cell of the college in collaboration with Aarogya Bharti conducted a workshop on 'Health and Fitness' for the college students dated 14-09-2024. Experts from Aarogya Bharti were the resource persons. To start the program, Dr. Sarojini Jamadagini, coordinator of this program welcomed the resource persons, principal, teachers and all the students, and introduced the resource persons to the audience. 47 students from different streams attended this workshop.

कार्यक्रम में डा. श्यामलाल चिकित्सक, आयुर्वेद आरोग्य भारती संयोजक, डा. यशपाल आर्य प्रान्त सचिव आरोग्य भारती, डा. बलकार सिंह प्रान्त वनौषधि प्रमुख आरोग्य भारती आदि भी मौजूद रहे।

महाविद्यालय के हर्बल पार्क में औषधीय पौधारोपण भी किया गया। प्राचार्या डा. सुदेश रावल ने व्याख्यान व औषधीय पौधारोपण को समाज एवं देश के लिए उपयोगी बताया। मानसिक, शारीरिक एवं भावनात्मक स्वास्थ्य जीवन शैली समाज, राष्ट्र एवं शिव की उन्नति हेतु आवश्यक है। कार्यक्रम संयोजिका डा. नीता शर्मा, डा. सरोजिनी जमदिग्न, डा. ममता वालिया एवं डा. संतोष कुमारी भी मौजूद रही।