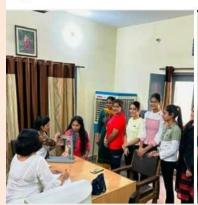

# Photographs

14 Sep - 🝛

Home Science department, Mathematics department and N.S.S. Cell of SNRL Jairam Girls College , Lohar Majra , Kurukshetra organised a workshop on Health and Fitness in collaboration with Arogya bharti to celebrate Poshan Month under the theme Suposhit Bharat, Sakshar Bharat, Sashakt Bharat" (Nutrition-rich India, Educated India, Empowered India) on 14.9.2023.