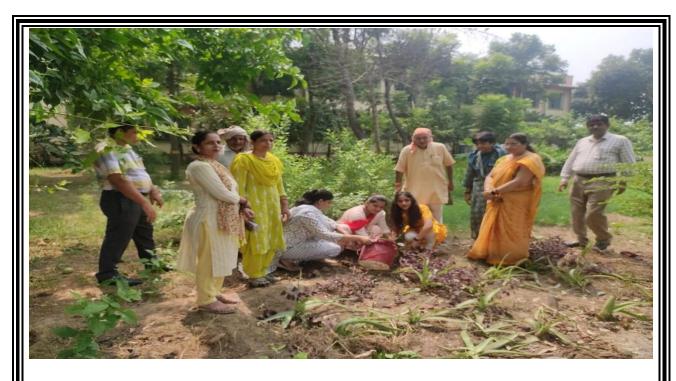

# Photographs

कार्यक्रम में डा. श्यामलाल चिकित्सक, आयुर्वेद आरोग्य भारती संयोजक, डा. यशपाल आर्य प्रान्त सचिव आरोग्य भारती, डा. बलकार सिंह प्रान्त वनौषधि प्रमुख आरोग्य भारती आदि भी मौजूद रहे।

महाविद्यालय के हर्बल पार्क में औषधीय पौधारोपण भी किया गया। प्राचार्या डा. सुदेश रावल ने व्याख्यान व औषधीय पौधारोपण को समाज एवं देश के लिए उपयोगी बताया। मानसिक, शारीरिक एवं भावनात्मक स्वास्थ्य जीवन शैली समाज, राष्ट्र एवं शिव की उन्नति हेतु आवश्यक है। कार्यक्रम संयोजिका डा. नीता शर्मा, डा. सरोजिनी जमदिग्न, डा. ममता वालिया एवं डा. संतोष कुमारी भी मौजूद रही।