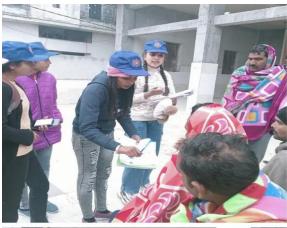

# Photographs

14 Sep - 🝛

Home Science department, Mathematics department and N.S.S. Cell of SNRL Jairam Girls College , Lohar Majra , Kurukshetra organised a workshop on Health and Fitness in collaboration with Arogya bharti to celebrate Poshan Month under the theme Suposhit Bharat, Sakshar Bharat, Sashakt Bharat" (Nutrition-rich India, Educated India, Empowered India) on 14.9.2023.