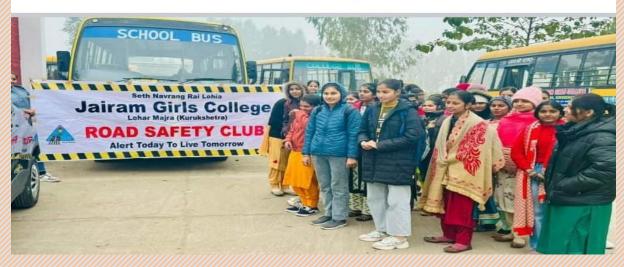

#### REPORT

| Organized By     | Road Safety Club   |
|------------------|--------------------|
| Date of Activity | 01 September, 2023 |
| Principal        | Dr. Sudesh Rawal   |
| Organizer        | Dr. Ruchika Yadav  |

#### DETAIL

Today, on 01.09.2023, a public awareness campaign based on road safety was organized in village Lohar Majra under the aegis of Road Safety Cell in Seth Navrang Rai Lohia Jairam Girls College. On this occasion, the college students first made posters and slogans based on road safety and then displayed them on the main road of village Lohar Majra. While passing by, the students demonstrated the rules of road safety to the passers-by and explained the importance of helmet. On this occasion, Principal of the college, Dr. Sudesh Rawal, congratulated Dr. Ruchika Yadav, convener of Road Safety Cell, for this event and encouraged the students to spread the message of this campaign in their college and also to their families and society.