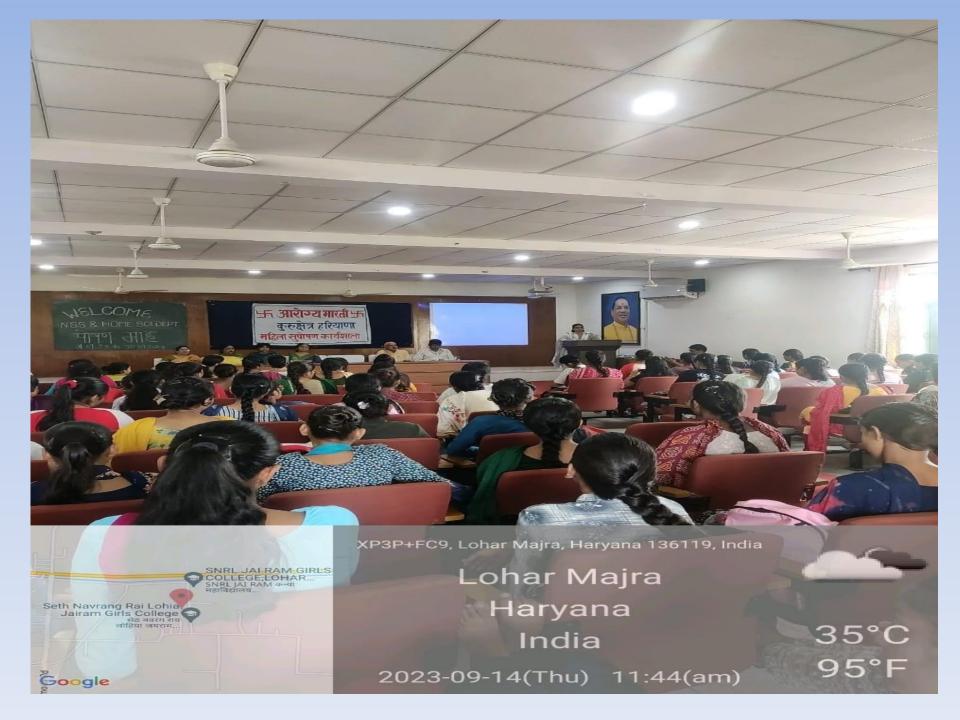

# Lohar Majra, Kurukshetra, Haryana

(Government Aided and Affiliated to Kurukshetra University, Kurukshetra)

A
Report
On
Workshop on Health And Fitness
14 September , 2023
(Session 2023-24)

# Report At a Glance

Organized by: Home Science Department , Mathematics Departmen

and NSS Cell

Date of Event: September 14,2023

Venue: Seminar Hall

Principal : Dr. Sudesh Rawal

Co-ordinator: Dr. Sarojini Jamadagni , Dr. Neeta Sharma ,Dr. Mamta

# Report

Department of Mathematics and Home Science & NSS Cell of the college in collaboration with Aarogya Bharti conducted a workshop on 'Health and Fitness' for the college students dated 14-09-2024. Experts from Aarogya Bharti were the resource persons. To start the program, Dr. Sarojini Jamadagini, coordinator of this program welcomed the resource persons, principal, teachers and all the students, and introduced the resource persons to the audience. 47 students from different streams attended this workshop.

14 Sep - 🝛

Home Science department, Mathematics department and N.S.S. Cell of SNRL Jairam Girls College , Lohar Majra , Kurukshetra organised a workshop on Health and Fitness in collaboration with Arogya bharti to celebrate Poshan Month under the theme Suposhit Bharat, Sakshar Bharat, Sashakt Bharat" (Nutrition-rich India, Educated India, Empowered India) on 14.9.2023.