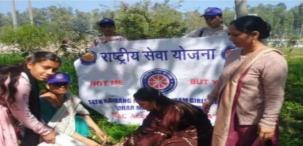

# A Report on Public Awareness Rally Dated: 14-8-2023

N.S.S. Unit 1&2 and Environment Cell of SNRL Jairam Girls College, Lohar Majra Organised a Public Awareness Rally on 14 August 2023 at Village Lohar Majra. 36 N.S.S. Volunteers Participated in this Rally. The main point of this rally was environmental protection and promotion. The students tried to create public awareness through slogans. The volunteers told the villagers how we can make the environment safe by planting more and more trees. By this rally, the students also appealed to the villagers for cooperation in making india plastic free. Principal Dr. Sudesh Rawal Congratulated the co-ordinators and the students for this efforts.

#### आवश्यक सूचना

महाविद्यालय की समस्त स्वयं सेविकाओं को सूचित किया जाता है कि दिनांक 14.08.2023 को पर्यावरण प्रकोष्ठ एवं राष्ट्रीय सेवा योजना ईकाई I & II द्वारा लोहार माजरा गांव में " जन-जागरूकता रैली" का आयोजन किया जाएगा जिसका मुख्य विषय " पर्यावरण सुरक्षा एवं संवर्धन" रखा गया।