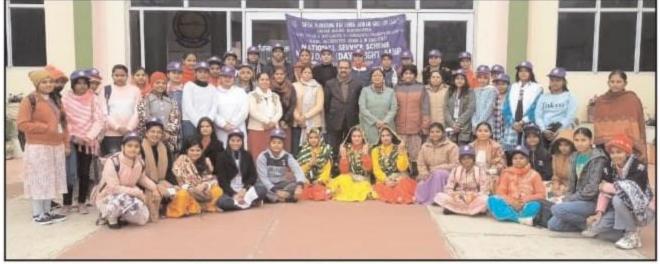

# **Photographs of the Event**

## **Facebook News**

Today 14 August 2023, Nss cell in collaboration with Environment cell organized a Environment protection rally in village Lohar Majra. 36 students participated in this rally.