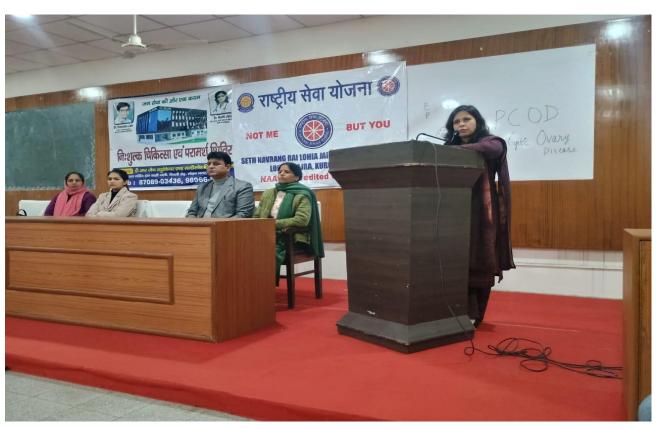

# Lohar Majra, Kurukshetra, Haryana

(Government Aided and Affiliated to Kurukshetra University, Kurukshetra)

A
Report
On
Workshop on Health And Fitness
14 September , 2023
(Session 2023-24)

# Report At a Glance

Organized by: Home Science Department , Mathematics Departmen

and NSS Cell

Date of Event: September 14,2023

Venue: Seminar Hall

Principal : Dr. Sudesh Rawal

Co-ordinator: Dr. Sarojini Jamadagni , Dr. Neeta Sharma ,Dr. Mamta

# Report

Department of Mathematics and Home Science & NSS Cell of the college in collaboration with Aarogya Bharti conducted a workshop on 'Health and Fitness' for the college students dated 14-09-2024. Experts from Aarogya Bharti were the resource persons. To start the program, Dr. Sarojini Jamadagini, coordinator of this program welcomed the resource persons, principal, teachers and all the students, and introduced the resource persons to the audience. 47 students from different streams attended this workshop.