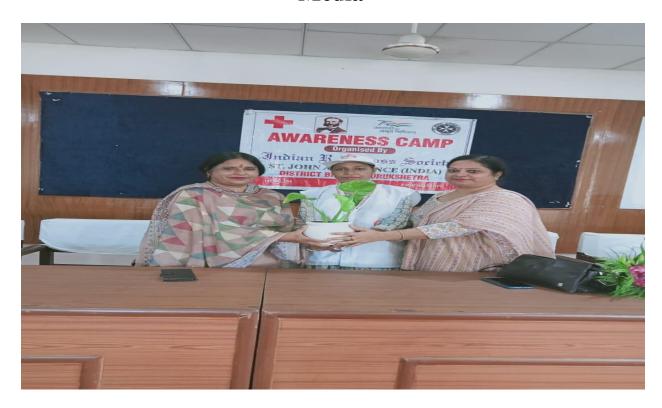

## A

**REPORT** 

On

**World First Aid Day** 

**Dated on** 

**09 September, 2023** 

**Organized by** 

**Red Cross Cell** 

| Organized By:            | Red Cross cell     |
|--------------------------|--------------------|
| Date of Organization:    | 09 September, 2023 |
| Principal:               | Dr.Sudesh Rawal    |
| <b>Event Conveners:</b>  | Dr.Sunita Sharma   |
| No of Students Attended: | 89                 |
| Stakeholders             | Students           |

**Details:** World First Aid Day was celebrated on September 09, 2024. The programme was organised by the *Red Cross* Cell. Mrs. Kiran Kashyap, First Aid/ Home Nursing Lecturer and SERV Instructor, Red Cross Society Kurukshetra invited to address the students about the importance of First Aid. This day is observed to increase public awareness of how first aid can save lives. Every individual must know how to perform basic first aid. Furthermore, being cognizant of what needs to be done during a medical emergency is always a plus. First aid is an emergency treatment given to an injured person until proper medications and assistance can be offered.