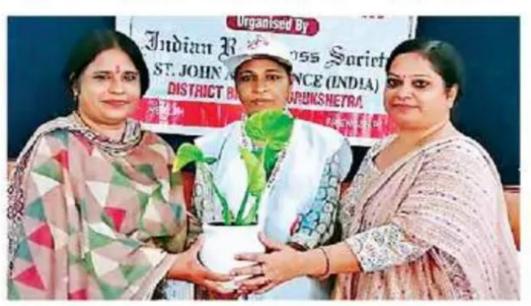

# Report

Department of Mathematics and Home Science & NSS Cell of the college in collaboration with Aarogya Bharti conducted a workshop on 'Health and Fitness' for the college students dated 14-09-2024. Experts from Aarogya Bharti were the resource persons. To start the program, Dr. Sarojini Jamadagini, coordinator of this program welcomed the resource persons, principal, teachers and all the students, and introduced the resource persons to the audience. 47 students from different streams attended this workshop.

कार्यक्रम में डा. श्यामलाल चिकित्सक, आयुर्वेद आरोग्य भारती संयोजक, डा. यशपाल आर्य प्रान्त सचिव आरोग्य भारती, डा. बलकार सिंह प्रान्त वनौषधि प्रमुख आरोग्य भारती आदि भी मौजूद रहे।

महाविद्यालय के हर्बल पार्क में औषधीय पौधारोपण भी किया गया। प्राचार्या डा. सुदेश रावल ने व्याख्यान व औषधीय पौधारोपण को समाज एवं देश के लिए उपयोगी बताया। मानसिक, शारीरिक एवं भावनात्मक स्वास्थ्य जीवन शैली समाज, राष्ट्र एवं शिव की उन्नति हेतु आवश्यक है। कार्यक्रम संयोजिका डा. नीता शर्मा, डा. सरोजिनी जमदिग्न, डा. ममता वालिया एवं डा. संतोष कुमारी भी मौजूद रही।