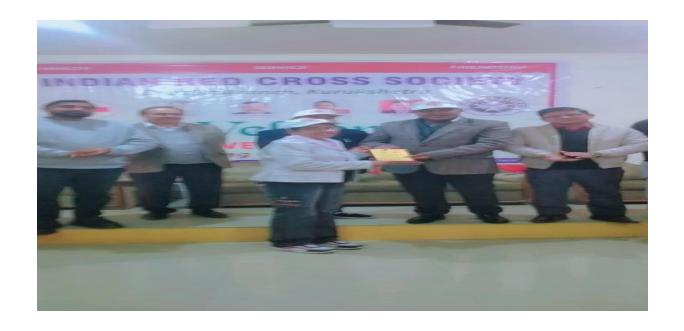

**Details:** World First Aid Day was celebrated on September 09, 2024. The programme was organised by the *Red Cross* Cell. Mrs. Kiran Kashyap, First Aid/ Home Nursing Lecturer and SERV Instructor, Red Cross Society Kurukshetra invited to address the students about the importance of First Aid. This day is observed to increase public awareness of how first aid can save lives. Every individual must know how to perform basic first aid. Furthermore, being cognizant of what needs to be done during a medical emergency is always a plus. First aid is an emergency treatment given to an injured person until proper medications and assistance can be offered.

During the First Aid awareness Programme 89 students participated. The need to know the basics of First Aid was taught to the students. Some major benefits discussed with the students were like First Aid Can Save a Person's Life, First Aid Relieves Pain, First Aid Prevents Infection & Its Chances, First Aid Keeps Children Safe, First Aid Reduces Recovery Time. She gave a demo on a few first-aid methods to be done during the situations like Electric shock (domestic), Fractures, Heart attack, Poisoning.