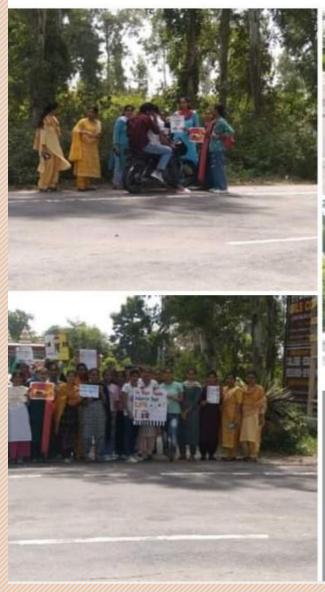

#### DETAIL

Today, on 01.09.2023, a public awareness campaign based on road safety was organized in village Lohar Majra under the aegis of Road Safety Cell in Seth Navrang Rai Lohia Jairam Girls College. On this occasion, the college students first made posters and slogans based on road safety and then displayed them on the main road of village Lohar Majra. While passing by, the students demonstrated the rules of road safety to the passers-by and explained the importance of helmet. On this occasion, Principal of the college, Dr. Sudesh Rawal, congratulated Dr. Ruchika Yadav, convener of Road Safety Cell, for this event and encouraged the students to spread the message of this campaign in their college and also to their families and society.

# Photographs