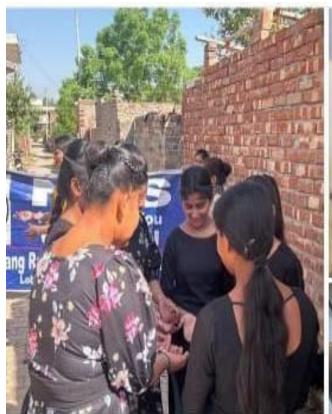

# A Report on Public Awareness Rally Dated: 14-8-2023

N.S.S. Unit 1&2 and Environment Cell of SNRL Jairam Girls College, Lohar Majra Organised a Public Awareness Rally on 14 August 2023 at Village Lohar Majra. 36 N.S.S. Volunteers Participated in this Rally. The main point of this rally was environmental protection and promotion. The students tried to create public awareness through slogans. The volunteers told the villagers how we can make the environment safe by planting more and more trees. By this rally, the students also appealed to the villagers for cooperation in making india plastic free. Principal Dr. Sudesh Rawal Congratulated the co-ordinators and the students for this efforts.