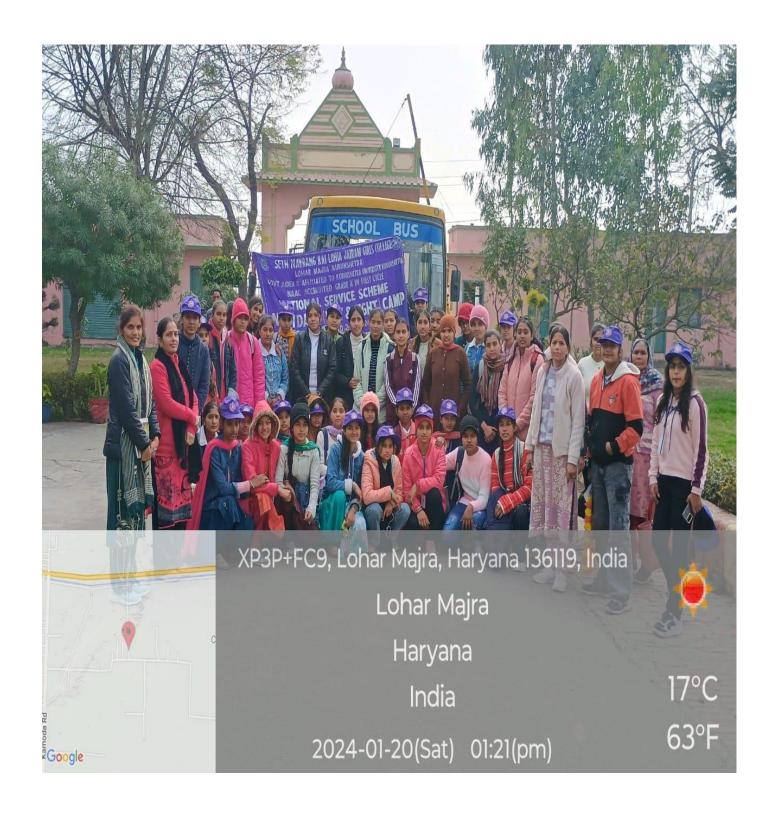

| Sr.<br>No | Name of the Activity               | Organized By:<br>Cell/ Departments                      | Date of the<br>Activity | Number of students participated in such activities |
|-----------|------------------------------------|---------------------------------------------------------|-------------------------|----------------------------------------------------|
| 1.        | Public Awareness Rally             | NSS & Environment<br>Cell                               | 14.08.2023              | 36                                                 |
| 2.        | Jan Jagrukta Abhiyaan              | Road Safety Cell                                        | 01-09-2023              | 38                                                 |
| 3.        | World First Aid Day<br>Celebration | Red Cross Cell                                          | 09-09-2023              | 89                                                 |
| 4.        | Workshop on Health and<br>Hygiene  | Departments of Home<br>Science and<br>Mathematics & NSS | 14.09.2023              |                                                    |
|           |                                    | cell                                                    |                         | 47                                                 |
| 5.        | Swachata Pakhwara                  | NSS Cell                                                | 15 Sept -2 Oct<br>2023  | 109                                                |
| 6.        | Workshop on Women                  | Women Cell                                              | 29-9-2023               | 41                                                 |
| 7.        | Nutrition Month                    | Department of Home<br>Science & NSS Cell                | (01-30)<br>Sept,2023    | 81                                                 |
| 8.        | Free Health Checkup                | Hostel Superintendent                                   | 18-10-2023              | 13                                                 |
| 9.        | NSS One Day Camp                   | NSS Cell                                                | 20.10.2023              | 92                                                 |
| 10.       | Health Checkup                     | Red Cross Cell                                          | 27-10-2023              | 96                                                 |

| 11. | Mehndi Competition        | Women Cell              | 31-10-2023 | 20 |
|-----|---------------------------|-------------------------|------------|----|
| 12. | National Unity Day and    | Department of Political | 31.10.2023 |    |
|     | Birth Anniversary of      | Science & NSS Cell      |            | 95 |
|     | Sardar Vallabh Bhai Patel |                         |            | 75 |
| 13. | Poster Making             | Anti Tobacco Cell       | 08-11-2023 | 8  |
|     | Competition               |                         |            | O  |
| 14. | Lohri Celebration         | Women Cell              | 13.01.2024 | 18 |
| 15. | District Level Red Cross  | Red Cross Cell          | (15-20)    | 5  |
|     | Workshop in SKIET         |                         | Jan,2024   | 3  |
| 16. | NSS Special Seven Days &  | NSS Cell                | (18-24)    | 95 |
|     | Nights Camp               |                         | Jan,2024   | 75 |
| 17. | Awareness Program on      | Road Safety Cell        | 25-01-2024 |    |
|     | Traffic Rules & Road      |                         |            | 35 |
|     | Safety                    |                         |            | 30 |
| 18. | National Voter's Day on   | Department of Political | 25.01.2024 | 44 |
|     | 25 January 2024           | Science & NSS Cell      |            |    |
| 19. | Awareness Program with    | Road Safety Cell        | 09-02-2024 | 88 |
|     | Poster Making Activity    |                         |            | 00 |
| 20. | NSS One Day Camp          | NSS Cell                | 18.03.2024 | 95 |
| 21. | Pledge Against Drug       | Anti Tobacco Cell       | 09.04.2024 | 27 |
|     | Abuse                     |                         |            | 21 |
| 22. | Poster Making             | Department of           | 22.04.2024 |    |
|     | Competition on World      | Commercial Arts &       |            | 18 |
|     | Earth Day                 | Environment Cell        |            | 10 |
| 23. | International Yoga Day    | NSS Unit I&II           | 21.06.2024 | 49 |
|     | Celebration               |                         |            | 12 |