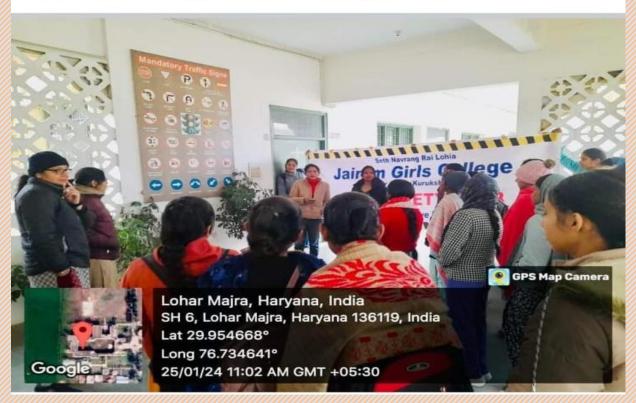

#### REPORT

| Organized By     | Road Safety Club   |
|------------------|--------------------|
| Date of Activity | 01 September, 2023 |
| Principal        | Dr. Sudesh Rawal   |
| Organizer        | Dr. Ruchika Yadav  |

#### DETAIL

Today, on 01.09.2023, a public awareness campaign based on road safety was organized in village Lohar Majra under the aegis of Road Safety Cell in Seth Navrang Rai Lohia Jairam Girls College. On this occasion, the college students first made posters and slogans based on road safety and then displayed them on the main road of village Lohar Majra. While passing by, the students demonstrated the rules of road safety to the passers-by and explained the importance of helmet. On this occasion, Principal of the college, Dr. Sudesh Rawal, congratulated Dr. Ruchika Yadav, convener of Road Safety Cell, for this event and encouraged the students to spread the message of this campaign in their college and also to their families and society.