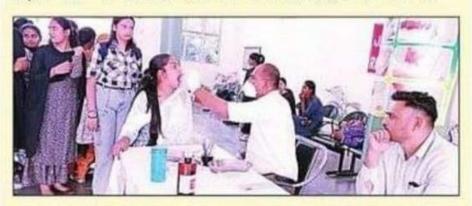

## A

**REPORT** 

On

**World First Aid Day** 

**Dated on** 

**09 September, 2023** 

**Organized by** 

**Red Cross Cell** 

| Organized By:            | Red Cross cell     |
|--------------------------|--------------------|
| Date of Organization:    | 09 September, 2023 |
| Principal:               | Dr.Sudesh Rawal    |
| <b>Event Conveners:</b>  | Dr.Sunita Sharma   |
| No of Students Attended: | 89                 |
| Stakeholders             | Students           |

**Details:** World First Aid Day was celebrated on September 09, 2024. The programme was organised by the *Red Cross* Cell. Mrs. Kiran Kashyap, First Aid/ Home Nursing Lecturer and SERV Instructor, Red Cross Society Kurukshetra invited to address the students about the importance of First Aid. This day is observed to increase public awareness of how first aid can save lives. Every individual must know how to perform basic first aid. Furthermore, being cognizant of what needs to be done during a medical emergency is always a plus. First aid is an emergency treatment given to an injured person until proper medications and assistance can be offered.

During the First Aid awareness Programme 89 students participated. The need to know the basics of First Aid was taught to the students. Some major benefits discussed with the students were like First Aid Can Save a Person's Life, First Aid Relieves Pain, First Aid Prevents Infection & Its Chances, First Aid Keeps Children Safe, First Aid Reduces Recovery Time. She gave a demo on a few first-aid methods to be done during the situations like Electric shock (domestic), Fractures, Heart attack, Poisoning.