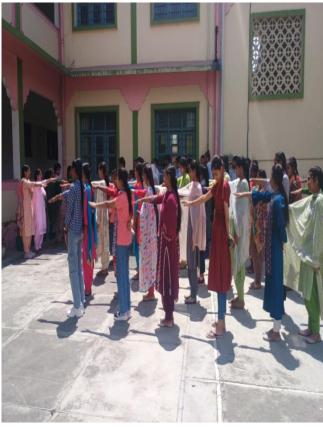

# **Photographs of the Event**

## **Facebook News**

Today 14 August 2023, Nss cell in collaboration with Environment cell organized a Environment protection rally in village Lohar Majra. 36 students participated in this rally.