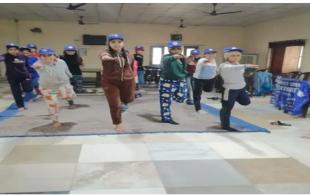

िष्ठा समारोह के अवसर पर इस मंदिर में पूजा अर्चना एवं भंडारे का आयोजन हुआ जिसमें छात्राओं ने उत्साह पूर्वक अपनी भागीदारी प्रदर्शित की। दूसरे सत्र में छात्राओं ने घर-घर जाकर लोगों को पर्यावरण सुरक्षा, स्वच्छता के प्रति जागरूक किया। तीसरे ...see more



**6** 3

0

## **Social Media Coverage**

 $\leftarrow$ 

SNRL Jairam Girls ...

Message Us

Q



### SNRL Jairam Girls College, Lohar Majra, KKR

23 Jan 2024 · 🚱

आज दिनांक 23 जनवरी 2024 को एनएसएस के छठे दिन छात्राओं ने गांव कमोदा एवं लोहार माजरा में अपना सफाई अभियान जारी रखा। इसके साथ-साथ आज जिला रेड क्रॉस से श्रीमती किरण उपस्थिति रही जिन्होंने स्वयं सेविकाओं को रेड क्रॉस की प्राथमिक चिकित्सा की ट्रेनिंग दी। सायकालीन सत्र में मुख्य वक्ता के रूप में डॉ. सुभाष तंवर प्राचार्य डी ए वी कॉलेज पूंडरी उपस्थित रहे जिन्होंने \*आत्मनिर्भ...see more











**1** 7

凸 7





Q



## SNRL Jairam Girls College, Lohar Majra, KKR

24 Jan 2024 · 🚱

आज दिनांक 24 जनवरी 2024 को एनएसएस सात दिवसीय विशेष कैंप का समापन हुआ। इस अवसर पर मुख्य अतिथि के रूप में डॉ. आनंद कुमार कार्यकारी अधिकारी एन एस एस कुरुक्षेत्र विश्वविद्यालय कुरुक्षेत्र उपस्थित रहे। सर्वप्रथम मुख्य अतिथि ने अपने कर कमलों से मां सरस्वती के समक्ष दीप प्रज्ज्वलित करके मां सरस्वती का आशीर्वाद प्राप्त किया। प्राचार्या डॉ.सुदेश रावल ने मुख्य अतिथि का हा...see more











#### Newspaper clipping

## जयराम कन्या महाविद्यालय में एन .एस .एस . के सात दिवसीय शिविर का शुभारंभ हुआ



अर्पित वधवा, देश रोजाना, थानेसर (कुरुक्षेत्र)। देश भर में संचालित श्री जयराम संस्थाओं के परमाध्यक्ष एवं श्री जयराम शिक्षण संस्थान के चेयरमैन ब्रह्मस्वरूप ब्रह्मचारी की प्रेरणा से सेठ नवरंग राय लोहिया जयराम कन्य