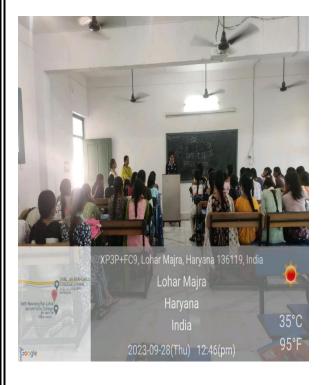

# Lohar Majra, Kurukshetra, Haryana

(Government Aided and Affiliated to Kurukshetra University, Kurukshetra)

A
Report
On
Workshop on Health And Fitness
14 September , 2023
(Session 2023-24)

# Report At a Glance

Organized by: Home Science Department , Mathematics Departmen

and NSS Cell

Date of Event: September 14,2023

Venue: Seminar Hall

Principal : Dr. Sudesh Rawal

Co-ordinator: Dr. Sarojini Jamadagni , Dr. Neeta Sharma ,Dr. Mamta

# Report

Department of Mathematics and Home Science & NSS Cell of the college in collaboration with Aarogya Bharti conducted a workshop on 'Health and Fitness' for the college students dated 14-09-2024. Experts from Aarogya Bharti were the resource persons. To start the program, Dr. Sarojini Jamadagini, coordinator of this program welcomed the resource persons, principal, teachers and all the students, and introduced the resource persons to the audience. 47 students from different streams attended this workshop.