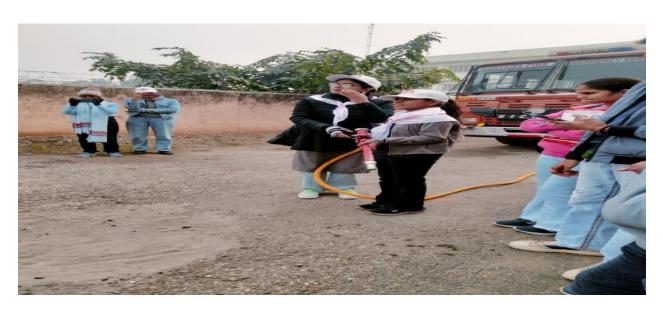

# A Report on Public Awareness Rally Dated: 14-8-2023

N.S.S. Unit 1&2 and Environment Cell of SNRL Jairam Girls College, Lohar Majra Organised a Public Awareness Rally on 14 August 2023 at Village Lohar Majra. 36 N.S.S. Volunteers Participated in this Rally. The main point of this rally was environmental protection and promotion. The students tried to create public awareness through slogans. The volunteers told the villagers how we can make the environment safe by planting more and more trees. By this rally, the students also appealed to the villagers for cooperation in making india plastic free. Principal Dr. Sudesh Rawal Congratulated the co-ordinators and the students for this efforts.