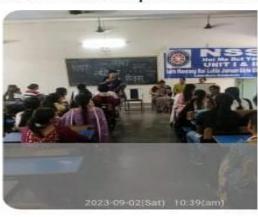

# **Photographs of the Event**

# A Report on Public Awareness Rally Dated: 14-8-2023

N.S.S. Unit 1&2 and Environment Cell of SNRL Jairam Girls College, Lohar Majra Organised a Public Awareness Rally on 14 August 2023 at Village Lohar Majra. 36 N.S.S. Volunteers Participated in this Rally. The main point of this rally was environmental protection and promotion. The students tried to create public awareness through slogans. The volunteers told the villagers how we can make the environment safe by planting more and more trees. By this rally, the students also appealed to the villagers for cooperation in making india plastic free. Principal Dr. Sudesh Rawal Congratulated the co-ordinators and the students for this efforts.