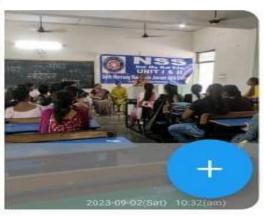

# **Photographs of the Event**

# A Report on Public Awareness Rally Dated: 14-8-2023

N.S.S. Unit 1&2 and Environment Cell of SNRL Jairam Girls College, Lohar Majra Organised a Public Awareness Rally on 14 August 2023 at Village Lohar Majra. 36 N.S.S. Volunteers Participated in this Rally. The main point of this rally was environmental protection and promotion. The students tried to create public awareness through slogans. The volunteers told the villagers how we can make the environment safe by planting more and more trees. By this rally, the students also appealed to the villagers for cooperation in making india plastic free. Principal Dr. Sudesh Rawal Congratulated the co-ordinators and the students for this efforts.