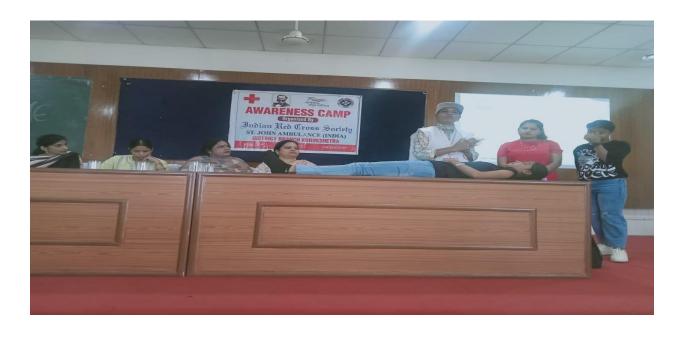

**Details:** World First Aid Day was celebrated on September 09, 2024. The programme was organised by the *Red Cross* Cell. Mrs. Kiran Kashyap, First Aid/ Home Nursing Lecturer and SERV Instructor, Red Cross Society Kurukshetra invited to address the students about the importance of First Aid. This day is observed to increase public awareness of how first aid can save lives. Every individual must know how to perform basic first aid. Furthermore, being cognizant of what needs to be done during a medical emergency is always a plus. First aid is an emergency treatment given to an injured person until proper medications and assistance can be offered.

During the First Aid awareness Programme 89 students participated. The need to know the basics of First Aid was taught to the students. Some major benefits discussed with the students were like First Aid Can Save a Person's Life, First Aid Relieves Pain, First Aid Prevents Infection & Its Chances, First Aid Keeps Children Safe, First Aid Reduces Recovery Time. She gave a demo on a few first-aid methods to be done during the situations like Electric shock (domestic), Fractures, Heart attack, Poisoning.