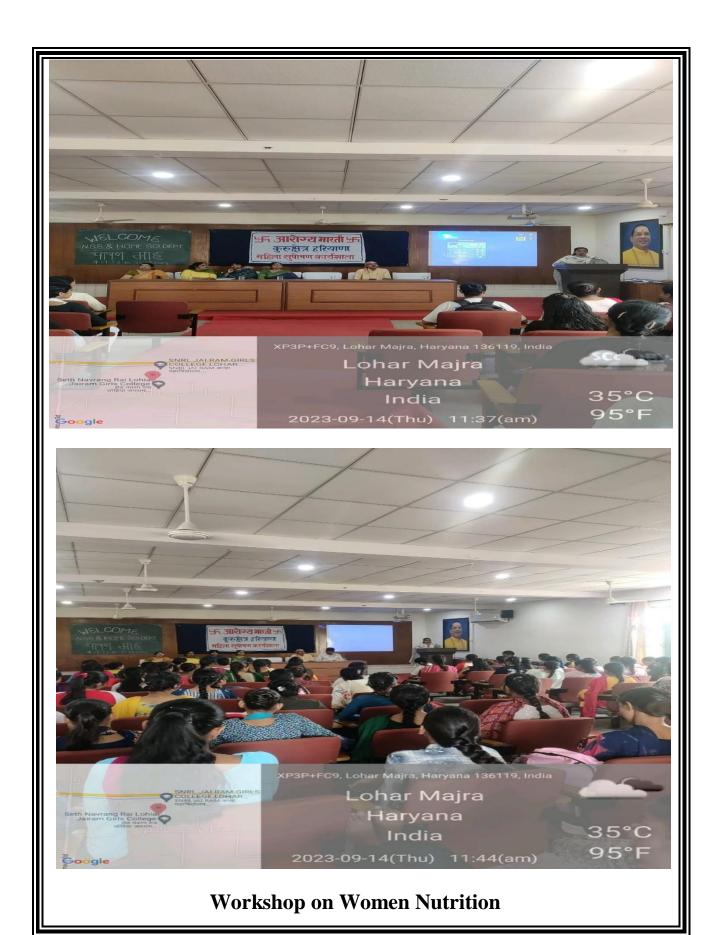

# छात्राओं को व्यायाम व योग के लिए किया जागरूक

अर्थ प्रकाश/राजकुमार वालिया

कुरुक्षेत्र, 14 सितंबर। देशभर में संचालित श्री जयराम संस्थाओं के परमाध्यक्ष एवं श्री जयराम शिक्षण संस्थान के चेयरमैन ब्रह्मस्वरूप ब्रह्मचारी की प्रेरणा से ग्रामीण आंचल की कन्याओं को उच्च शिक्षा प्रदान करने के उद्देश्य से गतिमान सेठ नवरंग लोहिया जयराम कन्या महाविद्यालय में चल रहे पोषण माह के अन्तर्गत आरोग्य भारतीय के सह-संयोजन से महिला पोषण एवं स्वास्थ्य विषय पर कार्यशाला का आयोजन किया गया। मुख्य वक्ता के तौर पर आरोग्य भारती के समग्र किशोरी विकास कार्यक्रम की राष्ट्रीय संयोजक मनिंदर कौर ने किशोरी शारीरिक व मानसिक स्थिति परिवर्तन पर चर्चा करते हुए पहला सुख निरोगी काया की धारणात्मक परिप्रेक्ष्य के अन्तर्गत खानपान का तरीका, समय तथा स्वस्थ जीवन शैली के बारे में बताया। छात्राओं को व्यायाम व योग आदि के बारे में जागरूक किया गया।

कार्यक्रम में डा. श्यामलाल चिकित्सक, आयुर्वेद आरोग्य भारती संयोजक, डा. यशपाल आर्य प्रान्त सचिव आरोग्य भारती, डा. बलकार सिंह प्रान्त वनौषधि प्रमुख आरोग्य भारती आदि भी मौजूद रहे।

महाविद्यालय के हर्बल पार्क में औषधीय पौधारोपण भी किया गया। प्राचार्या डा. सुदेश रावल ने व्याख्यान व औषधीय पौधारोपण को समाज एवं देश के लिए उपयोगी बताया। मानसिक, शारीरिक एवं भावनात्मक स्वास्थ्य जीवन शैली समाज, राष्ट्र एवं शिव की उन्नति हेतु आवश्यक है। कार्यक्रम संयोजिका डा. नीता शर्मा, डा. सरोजिनी जमदिग्न, डा. ममता वालिया एवं डा. संतोष कुमारी भी मौजूद रही।

जयराम कन्या महाविद्यालय में महिला पोषण एवं स्वास्थ्य पर कार्यशाला का आयोजन फास्ट मीडिया, कुरुक्षेत्र (रीता वालिया) देशभर में संचालित श्री जयराम संस्थाओं के परमाध्यक्ष एवं श्री जयराम शिक्षण संस्थान के चेयरमैन ब्रह्मस्वरूप ब्रह्मचारी की प्रेरणा से ग्रामीण आंचल की कन्याओं को उच्च शिक्षा प्रदान करने के उद्देश्य से गतिमान सेठ नवरंग राय लोहिया जयराम कन्या महाविद्यालय में चल रहे पोषण माह के अन्तर्गत आरोग्य भारतीय के सह-संयोजन से महिला पोषण एवं स्वास्थ्य विषय पर कार्यशाला का आयोजन किया गया। मुख्य वक्ता के तौर पर आरोग्य भारती के समग्र किशोरी विकास कार्यक्रम की राष्ट्रीय मनिंदर कौर ने पहला सुख निरोगी काया की धारणात्मक परिप्रेक्ष्य के अन्तर्गत खानपान का तरीका के बारे में बताया। छात्राओं को व्यायाम व योग आदि के बारे में जागरूक किया गया। कार्यक्रम में डा. श्यामलाल चिकित्सक, आयुर्वेद आरोग्य भारती संयोजक, डा. यशपाल आर्य प्रान्त सचिव आरोग्य भारती, डा. बलकार सिंह प्रान्त वनौषधि प्रमुख आरोग्य भारती आदि भी मौजूद रहे।

# जयराम कन्या कॉलेज में महिला पोषण पर की कार्यशाला

कुरुक्षेत्र सिठ नवरंग राय लोहिया जयराम कन्या महाविद्यालय में चल रहे पोषण माह के अन्तर्गत आरोग्य भारतीय के सह-संयोजन से महिला पोषण एवं स्वास्थ्य विषय पर कार्यशाला हुई। मुख्य वक्ता के तौर पर आरोग्य भारती के समग्र किशोरी विकास कार्यक्रम की राष्ट्रीय संयोजक मनिंदर कौर ने किशोरी शारीरिक व मानसिक स्थिति परिवर्तन पर चर्चा करते हुए पहला सुख निरोगी काया के अन्तर्गत खानपान का तरीका, समय तथा स्वस्थ जीवन शैली के बारे में बताया। छात्राओं को व्यायाम व योग आदि के बारे में जागरूक किया गया। कार्यक्रम में डॉ. श्यामलाल चिकित्सक, आयुर्वेद आरोग्य भारती संयोजक, डॉ. यशपाल आर्य प्रांत सचिव आरोग्य भारती, डॉ. बलकार सिंह प्रान्त वनौषधि प्रमुख आरोग्य भारती आदि भी मौजूद रहे। महाविद्यालय के हर्बल पार्क में औषधीय पौधारोपण भी किया। प्राचार्या डॉ. सुदेश रावल ने व्याख्यान व औषधीय पौधारोपण को समाज एवं देश के लिए उपयोगी बताया। कार्यक्रम संयोजिका डॉ. नीता शर्मा, डॉ. सरोजिनी जमदिग्न, डॉ. ममता आदि मौजूद रहे।