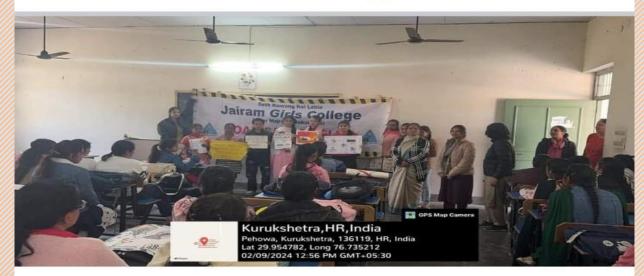

# SNRL JAIRAM GIRLS COLLEGE, LOHAR MAJRA, KURUKSHETRA

A

REPORT

ON

JAN JAGRUKTA ABHIYAAN

By

**ROAD SAFETY CELL** 

**(01st September, 2023)** 

#### REPORT

| Organized By     | Road Safety Club   |
|------------------|--------------------|
| Date of Activity | 01 September, 2023 |
| Principal        | Dr. Sudesh Rawal   |
| Organizer        | Dr. Ruchika Yadav  |

#### DETAIL

Today, on 01.09.2023, a public awareness campaign based on road safety was organized in village Lohar Majra under the aegis of Road Safety Cell in Seth Navrang Rai Lohia Jairam Girls College. On this occasion, the college students first made posters and slogans based on road safety and then displayed them on the main road of village Lohar Majra. While passing by, the students demonstrated the rules of road safety to the passers-by and explained the importance of helmet. On this occasion, Principal of the college, Dr. Sudesh Rawal, congratulated Dr. Ruchika Yadav, convener of Road Safety Cell, for this event and encouraged the students to spread the message of this campaign in their college and also to their families and society.