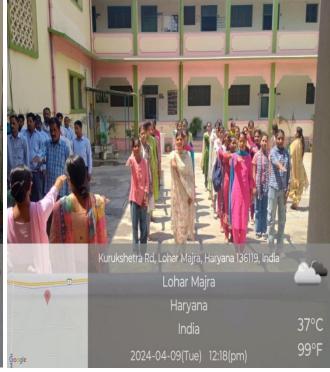

सड़क सुरक्षा प्रकीष्ठ

Dr. Ruchika Jadas Ap (Computer science)

#### ATTENDANCE SHEET

|        | Z-15°        | म स्रमा प्रक     | 108 द्वारा आयी  | (1)                  |
|--------|--------------|------------------|-----------------|----------------------|
|        |              |                  |                 |                      |
| 1      | 73           | 7- d 12 1 And 2) | 31121 41-11     | 1-09-2023)           |
|        | , Name PI    | HOTQS OF TH      | E EVENT         | Sigh                 |
| SA. NO |              |                  |                 | J A                  |
| 1.     | Ariyy        | B.A 18+          | 2311080         | Andy                 |
| 2.     | Anju Rani    |                  | 23110 16        | AnjuRang             |
|        | sonam        | 0 11 .0          | 1311134         | Sonam<br>Shital Rani |
| 3 .    | Shital Rani  | B.A.Ist          | 2311009         |                      |
| 4.     |              | B.A Ist          | 2311005         | Neety                |
| 5      | Neetu        |                  | \$ 122212200205 | Nieuter              |
| 6 -    | Mikiter Rami | G.A. 2nd Sean    |                 | Garte                |
|        | Marti        | B.A. 2nd Year    | 1222122002070   | yaru                 |
| ٦.     |              |                  | 1222122002072   | Sim                  |
| 8.     | Sinvan       | B.A. 2nd year    |                 | Q                    |
| 9.     | Sukn         | BBA 2nd Year     | 1222125010005   | aun                  |
| 10.    | Sarita       | BGR " "          | 09              | Savita               |
| 11.    | Saryang      | BBQ 11 11        | 10              | Sarjana              |
| 12     | Hanu         | BBA 4 11         | 13              | Many                 |
| 13-    | Varistika    | BBN " 11         | 0.1             | Mourand              |
| 14-    | Harmon       | B.A 2nd year     | 1222 12200 2012 | funer                |
| 15.    | Kamna        | B.A IST          | 8311038         | kamna                |
| 16.    | Ance         | B.A J.d year     | 2311039         | Any                  |
| In.    | Rakhi        | B. A Jet year    | 2311040         | Rakhi                |
| 18-    | Sheetal      | B.A. Ist year    | 2311055         | Sheetal              |
| 19.    | Aartí        | B.A Tet year     | 2311135         | Aarti                |
| 20     | Seema        | B.A Ist Year     | 2311050         | Secha                |
| 2)     | Komae        |                  |                 | Komal                |
|        |              | B. A Istyean     | 2311022         |                      |
| -      | 6            | 01/04/2023       |                 |                      |