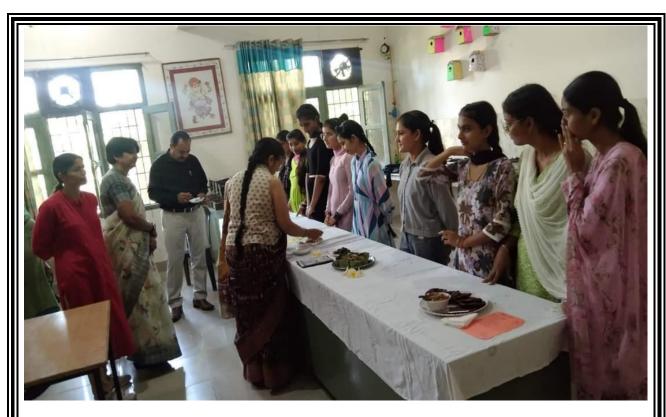

# Lohar Majra, Kurukshetra, Haryana

(Government Aided and Affiliated to Kurukshetra University, Kurukshetra)

A
Report
On
Workshop on Health And Fitness
14 September , 2023
(Session 2023-24)

# Report At a Glance

Organized by: Home Science Department , Mathematics Departmen

and NSS Cell

Date of Event: September 14,2023

Venue: Seminar Hall

Principal : Dr. Sudesh Rawal

Co-ordinator: Dr. Sarojini Jamadagni , Dr. Neeta Sharma ,Dr. Mamta

# Report

Department of Mathematics and Home Science & NSS Cell of the college in collaboration with Aarogya Bharti conducted a workshop on 'Health and Fitness' for the college students dated 14-09-2024. Experts from Aarogya Bharti were the resource persons. To start the program, Dr. Sarojini Jamadagini, coordinator of this program welcomed the resource persons, principal, teachers and all the students, and introduced the resource persons to the audience. 47 students from different streams attended this workshop.

# Photographs