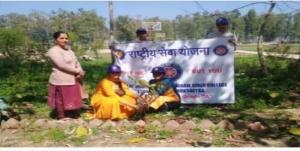

# A Report on Public Awareness Rally Dated: 14-8-2023

N.S.S. Unit 1&2 and Environment Cell of SNRL Jairam Girls College, Lohar Majra Organised a Public Awareness Rally on 14 August 2023 at Village Lohar Majra. 36 N.S.S. Volunteers Participated in this Rally. The main point of this rally was environmental protection and promotion. The students tried to create public awareness through slogans. The volunteers told the villagers how we can make the environment safe by planting more and more trees. By this rally, the students also appealed to the villagers for cooperation in making india plastic free. Principal Dr. Sudesh Rawal Congratulated the co-ordinators and the students for this efforts.