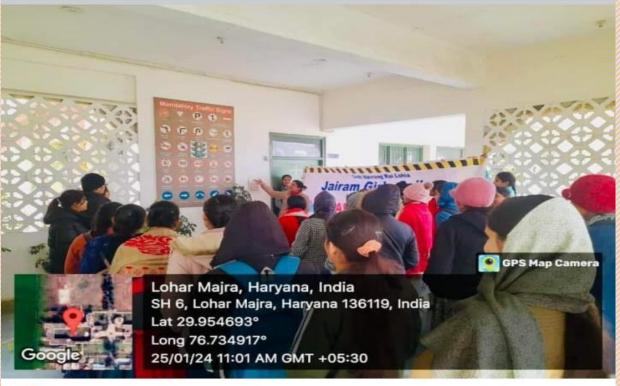

#### REPORT

| Organized By     | Road Safety Club   |
|------------------|--------------------|
| Date of Activity | 01 September, 2023 |
| Principal        | Dr. Sudesh Rawal   |
| Organizer        | Dr. Ruchika Yadav  |

#### DETAIL

Today, on 01.09.2023, a public awareness campaign based on road safety was organized in village Lohar Majra under the aegis of Road Safety Cell in Seth Navrang Rai Lohia Jairam Girls College. On this occasion, the college students first made posters and slogans based on road safety and then displayed them on the main road of village Lohar Majra. While passing by, the students demonstrated the rules of road safety to the passers-by and explained the importance of helmet. On this occasion, Principal of the college, Dr. Sudesh Rawal, congratulated Dr. Ruchika Yadav, convener of Road Safety Cell, for this event and encouraged the students to spread the message of this campaign in their college and also to their families and society.