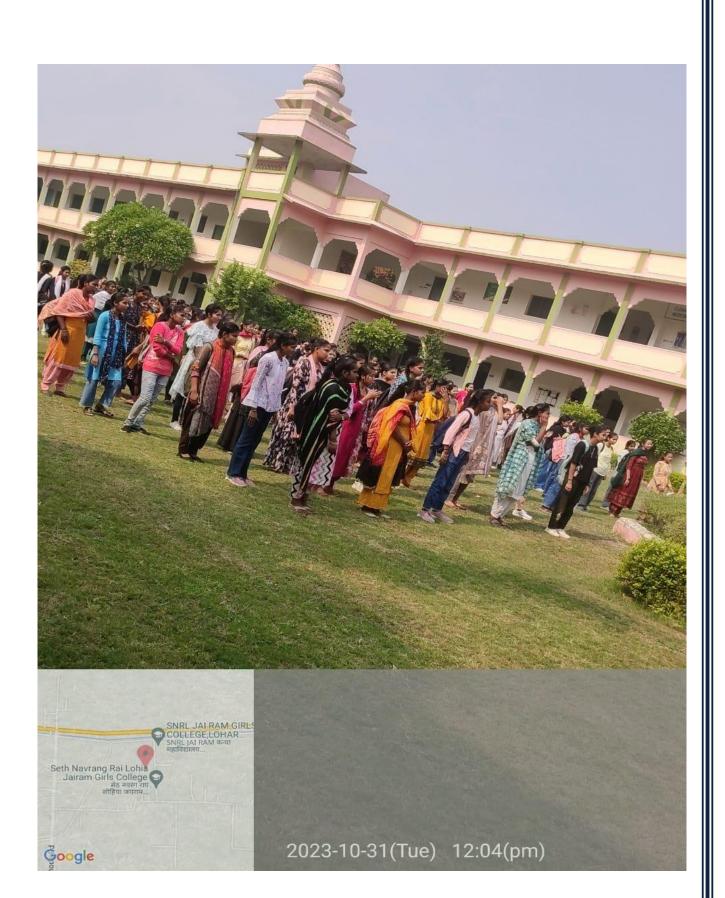

# A Report on Public Awareness Rally Dated: 14-8-2023

N.S.S. Unit 1&2 and Environment Cell of SNRL Jairam Girls College, Lohar Majra Organised a Public Awareness Rally on 14 August 2023 at Village Lohar Majra. 36 N.S.S. Volunteers Participated in this Rally. The main point of this rally was environmental protection and promotion. The students tried to create public awareness through slogans. The volunteers told the villagers how we can make the environment safe by planting more and more trees. By this rally, the students also appealed to the villagers for cooperation in making india plastic free. Principal Dr. Sudesh Rawal Congratulated the co-ordinators and the students for this efforts.

## **Facebook News**

Today 14 August 2023, Nss cell in collaboration with Environment cell organized a Environment protection rally in village Lohar Majra. 36 students participated in this rally.