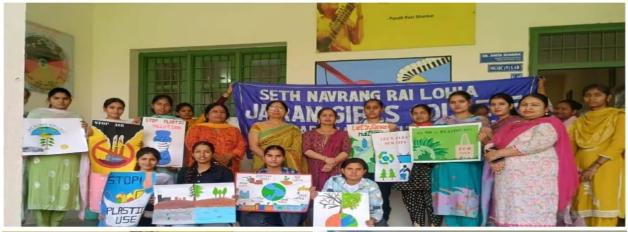

#### ATTENDANCE SHEET

|        | Z-15°        | म स्रमा प्रक     | 108 द्वारा आयी  | (1)                  |
|--------|--------------|------------------|-----------------|----------------------|
|        |              |                  |                 |                      |
| 1      | 73           | 7- d 12 1 And 2) | 31121 41-11     | 1-09-2023)           |
|        | , Name PI    | HOTQS OF TH      | E EVENT         | Sigh                 |
| SA. NO |              |                  |                 | J A                  |
| 1.     | Ariyy        | B.A 18+          | 2311080         | Andy                 |
| 2.     | Anju Rani    |                  | 23110 16        | AnjuRang             |
|        | sonam        | 0 11 .0          | 1311134         | Sonam<br>Shital Rani |
| 3 .    | Shital Rani  | B.A.Ist          | 2311009         |                      |
| 4.     |              | B.A Ist          | 2311005         | Neety                |
| 5      | Neetu        |                  | \$ 122212200205 | Nieuter              |
| 6 -    | Mikiter Rami | G.A. 2nd Sean    |                 | Garte                |
|        | Marti        | B.A. 2nd Year    | 1222122002070   | yaru                 |
| ٦.     |              |                  | 1222122002072   | Sim                  |
| 8.     | Sinvan       | B.A. 2nd year    |                 | Q                    |
| 9.     | Sukn         | BBA 2nd Year     | 1222125010005   | aun                  |
| 10.    | Sarita       | BGR " "          | 09              | Savita               |
| 11.    | Saryang      | BBQ 11 11        | 10              | Sarjana              |
| 12     | Hanu         | BBA 4 11         | 13              | Many                 |
| 13-    | Varistika    | BBN " 11         | 0.1             | Mourand              |
| 14-    | Harmon       | B.A 2nd year     | 1222 12200 2012 | funer                |
| 15.    | Kamna        | B.A IST          | 8311038         | kamna                |
| 16.    | Ance         | B.A J.d year     | 2311039         | Any                  |
| In.    | Rakhi        | B. A Jet year    | 2311040         | Rakhi                |
| 18-    | Sheetal      | B.A. Ist year    | 2311055         | Sheetal              |
| 19.    | Aartí        | B.A Tet year     | 2311135         | Aarti                |
| 20     | Seema        | B.A Ist Year     | 2311050         | Secha                |
| 2)     | Komae        |                  |                 | Komal                |
|        |              | B. A Istyean     | 2311022         |                      |
| -      | 6            | 01/04/2023       |                 |                      |

## ATTENDANCE SHEET

|         |                  | .क सुरक्षा   | प्रकोष्ठ द्वरा | आची जित                                 | (2) |
|---------|------------------|--------------|----------------|-----------------------------------------|-----|
|         | G-               | नि-जीगेराभता | अभियान (       | 01/09/2023)                             |     |
| STNO    | Name 1           | class        | RollNo         |                                         |     |
| 7.2.    | Eraketio         | B. A fine    | 09             | Sign                                    |     |
| 23.     | Shirm            | B.A. final   | 35             | beff,                                   |     |
| 94.     | Komal            | B. A Final   | 39             | Now!                                    |     |
| 25.     | Varisha          | B.A3rd       | 8              | Sec                                     |     |
| 26.     | Sonom            | B. A Fire    | (0/            | 8                                       |     |
| 27.     | Preeti Kaur      | B\$62nd      | 66             |                                         |     |
| 28,     | Priya,           | B. A3W       | 46             |                                         |     |
| 29.     | Manisha          | B-A3rd       | 24             | m                                       |     |
| 30,     | Sonia            | RA 39rd      | 21             | Stando                                  |     |
| 31,     | Kojal            | B.A 3rd      | 2              | Wagal                                   |     |
| 32.     | Simulan          | BA zed       | 87             | San |     |
| 33,     | Pracho           | BARNI        | 29             | Tracki                                  |     |
| 34.     | beela kumari     | B-A 341d     | 75             | lively                                  |     |
| 35.     | Anju             | B.A3red      | 54             | A2                                      |     |
| 36-     | Neha             | B.A 3rd      | 45             | Die                                     |     |
| 37.     | Anchal           | B.A 3ord     | 25             | Duede                                   |     |
| 38.     | · Poreeti Slarmo | pc A.a       | 40             | Chec 1                                  |     |
|         |                  |              |                |                                         |     |
| STORY E |                  |              | 2000           | 23                                      |     |
|         |                  |              | 016476         |                                         |     |
|         |                  |              | Dr Ruchika     | jacola                                  |     |
|         |                  | . /          | ( Alp Compute  | Science)                                |     |