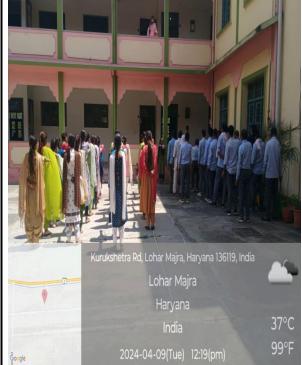

सड़क सुरक्षा प्रकीष्ठ

Dr. Ruchika Jadas Ap (Computer science)

#### ATTENDANCE SHEET

|        | Z-15°        | म स्रमा प्रक     | 108 द्वारा आयी  | (1)                  |
|--------|--------------|------------------|-----------------|----------------------|
|        |              |                  |                 |                      |
| 1      | 73           | 7- d 12 1 And 2) | 31121 41-11     | 1-09-2023)           |
|        | , Name PI    | HOTQS OF TH      | E EVENT         | Sigh                 |
| SA. NO |              |                  |                 | J A                  |
| 1.     | Ariyy        | B.A 18+          | 2311080         | Andy                 |
| 2.     | Anju Rani    |                  | 23110 16        | AnjuRang             |
|        | sonam        | 0 11 .0          | 1311134         | Sonam<br>Shital Rani |
| 3 .    | Shital Rani  | B.A.Ist          | 2311009         |                      |
| 4.     |              | B.A Ist          | 2311005         | Neety                |
| 5      | Neetu        |                  | \$ 122212200205 | Nieuter              |
| 6 -    | Mikiter Rami | G.A. 2nd Sean    |                 | Garte                |
|        | Marti        | B.A. 2nd Year    | 1222122002070   | yaru                 |
| ٦.     |              |                  | 1222122002072   | Sim                  |
| 8.     | Sinvan       | B.A. 2nd year    |                 | Q                    |
| 9.     | Sukn         | BBA 2nd Year     | 1222125010005   | aun                  |
| 10.    | Sarita       | BGR " "          | 09              | Savita               |
| 11.    | Saryang      | BBQ 11 11        | 10              | Sarjana              |
| 12     | Hanu         | BBA 4 11         | 13              | Many                 |
| 13-    | Varistika    | BBN " 11         | 0.1             | Mourand              |
| 14-    | Harmon       | B.A 2nd year     | 1222 12200 2012 | funer                |
| 15.    | Kamna        | B.A IST          | 8311038         | kamna                |
| 16.    | Ance         | B.A J.d year     | 2311039         | Any                  |
| In.    | Rakhi        | B. A Jet year    | 2311040         | Rakhi                |
| 18-    | Sheetal      | B.A. Ist year    | 2311055         | Sheetal              |
| 19.    | Aartí        | B.A Tet year     | 2311135         | Aarti                |
| 20     | Seema        | B.A Ist Year     | 2311050         | Secha                |
| 2)     | Komae        |                  |                 | Komal                |
|        |              | B. A Istyean     | 2311022         |                      |
| -      | 6            | 01/04/2023       |                 |                      |