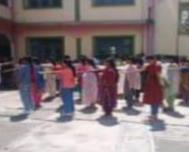

# A Report on Public Awareness Rally Dated: 14-8-2023

N.S.S. Unit 1&2 and Environment Cell of SNRL Jairam Girls College, Lohar Majra Organised a Public Awareness Rally on 14 August 2023 at Village Lohar Majra. 36 N.S.S. Volunteers Participated in this Rally. The main point of this rally was environmental protection and promotion. The students tried to create public awareness through slogans. The volunteers told the villagers how we can make the environment safe by planting more and more trees. By this rally, the students also appealed to the villagers for cooperation in making india plastic free. Principal Dr. Sudesh Rawal Congratulated the co-ordinators and the students for this efforts.

## **Facebook News**

Today 14 August 2023, Nss cell in collaboration with Environment cell organized a Environment protection rally in village Lohar Majra. 36 students participated in this rally.