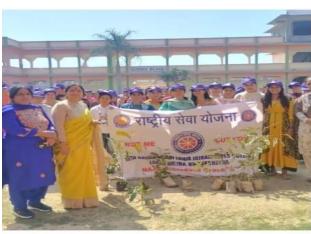

# A Report on Public Awareness Rally Dated: 14-8-2023

N.S.S. Unit 1&2 and Environment Cell of SNRL Jairam Girls College, Lohar Majra Organised a Public Awareness Rally on 14 August 2023 at Village Lohar Majra. 36 N.S.S. Volunteers Participated in this Rally. The main point of this rally was environmental protection and promotion. The students tried to create public awareness through slogans. The volunteers told the villagers how we can make the environment safe by planting more and more trees. By this rally, the students also appealed to the villagers for cooperation in making india plastic free. Principal Dr. Sudesh Rawal Congratulated the co-ordinators and the students for this efforts.