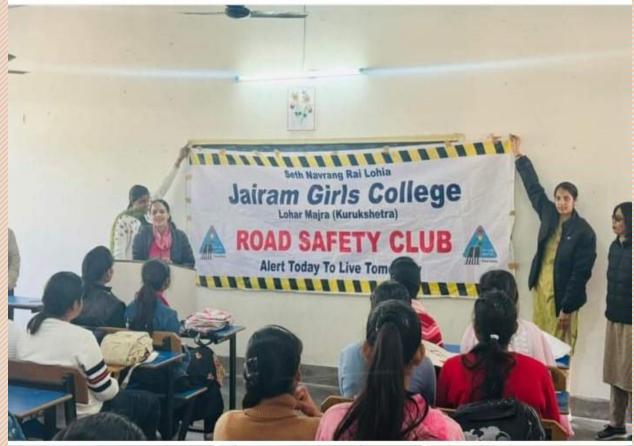

#### REPORT

| Organized By     | Road Safety Club   |
|------------------|--------------------|
| Date of Activity | 01 September, 2023 |
| Principal        | Dr. Sudesh Rawal   |
| Organizer        | Dr. Ruchika Yadav  |

#### DETAIL

Today, on 01.09.2023, a public awareness campaign based on road safety was organized in village Lohar Majra under the aegis of Road Safety Cell in Seth Navrang Rai Lohia Jairam Girls College. On this occasion, the college students first made posters and slogans based on road safety and then displayed them on the main road of village Lohar Majra. While passing by, the students demonstrated the rules of road safety to the passers-by and explained the importance of helmet. On this occasion, Principal of the college, Dr. Sudesh Rawal, congratulated Dr. Ruchika Yadav, convener of Road Safety Cell, for this event and encouraged the students to spread the message of this campaign in their college and also to their families and society.