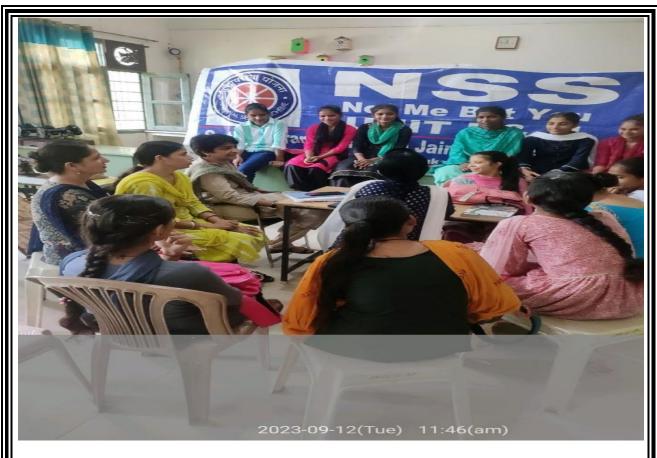

# Lohar Majra, Kurukshetra, Haryana

(Government Aided and Affiliated to Kurukshetra University, Kurukshetra)

A
Report
On
Workshop on Health And Fitness
14 September , 2023
(Session 2023-24)

# Report At a Glance

Organized by: Home Science Department , Mathematics Departmen

and NSS Cell

Date of Event: September 14,2023

Venue: Seminar Hall

Principal : Dr. Sudesh Rawal

Co-ordinator: Dr. Sarojini Jamadagni , Dr. Neeta Sharma ,Dr. Mamta

# Report

Department of Mathematics and Home Science & NSS Cell of the college in collaboration with Aarogya Bharti conducted a workshop on 'Health and Fitness' for the college students dated 14-09-2024. Experts from Aarogya Bharti were the resource persons. To start the program, Dr. Sarojini Jamadagini, coordinator of this program welcomed the resource persons, principal, teachers and all the students, and introduced the resource persons to the audience. 47 students from different streams attended this workshop.

# Photographs