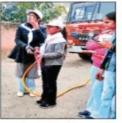

# A Report on Public Awareness Rally Dated: 14-8-2023

N.S.S. Unit 1&2 and Environment Cell of SNRL Jairam Girls College, Lohar Majra Organised a Public Awareness Rally on 14 August 2023 at Village Lohar Majra. 36 N.S.S. Volunteers Participated in this Rally. The main point of this rally was environmental protection and promotion. The students tried to create public awareness through slogans. The volunteers told the villagers how we can make the environment safe by planting more and more trees. By this rally, the students also appealed to the villagers for cooperation in making india plastic free. Principal Dr. Sudesh Rawal Congratulated the co-ordinators and the students for this efforts.

## **Facebook News**

Today 14 August 2023, Nss cell in collaboration with Environment cell organized a Environment protection rally in village Lohar Majra. 36 students participated in this rally.