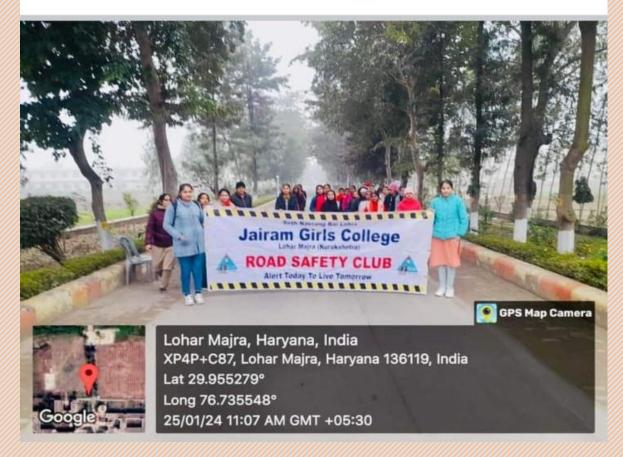

#### REPORT

| Organized By     | Road Safety Club   |
|------------------|--------------------|
| Date of Activity | 01 September, 2023 |
| Principal        | Dr. Sudesh Rawal   |
| Organizer        | Dr. Ruchika Yadav  |

#### DETAIL

Today, on 01.09.2023, a public awareness campaign based on road safety was organized in village Lohar Majra under the aegis of Road Safety Cell in Seth Navrang Rai Lohia Jairam Girls College. On this occasion, the college students first made posters and slogans based on road safety and then displayed them on the main road of village Lohar Majra. While passing by, the students demonstrated the rules of road safety to the passers-by and explained the importance of helmet. On this occasion, Principal of the college, Dr. Sudesh Rawal, congratulated Dr. Ruchika Yadav, convener of Road Safety Cell, for this event and encouraged the students to spread the message of this campaign in their college and also to their families and society.