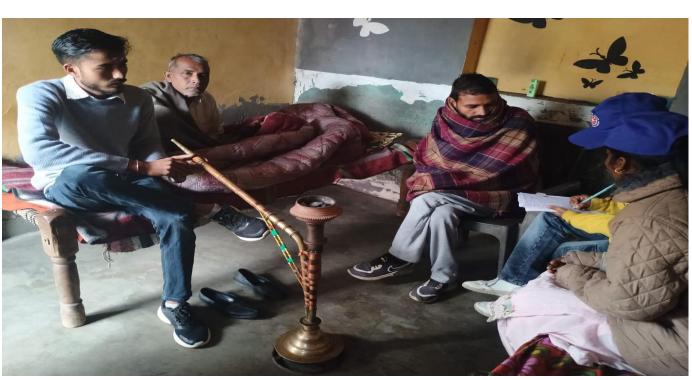

# A Report on Public Awareness Rally Dated: 14-8-2023

N.S.S. Unit 1&2 and Environment Cell of SNRL Jairam Girls College, Lohar Majra Organised a Public Awareness Rally on 14 August 2023 at Village Lohar Majra. 36 N.S.S. Volunteers Participated in this Rally. The main point of this rally was environmental protection and promotion. The students tried to create public awareness through slogans. The volunteers told the villagers how we can make the environment safe by planting more and more trees. By this rally, the students also appealed to the villagers for cooperation in making india plastic free. Principal Dr. Sudesh Rawal Congratulated the co-ordinators and the students for this efforts.