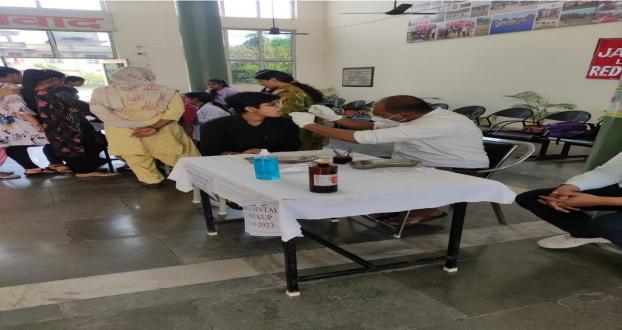

## A

**REPORT** 

On

**World First Aid Day** 

**Dated on** 

**09 September, 2023** 

**Organized by** 

**Red Cross Cell** 

| Organized By:            | Red Cross cell     |
|--------------------------|--------------------|
| Date of Organization:    | 09 September, 2023 |
| Principal:               | Dr.Sudesh Rawal    |
| <b>Event Conveners:</b>  | Dr.Sunita Sharma   |
| No of Students Attended: | 89                 |
| Stakeholders             | Students           |

**Details:** World First Aid Day was celebrated on September 09, 2024. The programme was organised by the *Red Cross* Cell. Mrs. Kiran Kashyap, First Aid/ Home Nursing Lecturer and SERV Instructor, Red Cross Society Kurukshetra invited to address the students about the importance of First Aid. This day is observed to increase public awareness of how first aid can save lives. Every individual must know how to perform basic first aid. Furthermore, being cognizant of what needs to be done during a medical emergency is always a plus. First aid is an emergency treatment given to an injured person until proper medications and assistance can be offered.

During the First Aid awareness Programme 89 students participated. The need to know the basics of First Aid was taught to the students. Some major benefits discussed with the students were like First Aid Can Save a Person's Life, First Aid Relieves Pain, First Aid Prevents Infection & Its Chances, First Aid Keeps Children Safe, First Aid Reduces Recovery Time. She gave a demo on a few first-aid methods to be done during the situations like Electric shock (domestic), Fractures, Heart attack, Poisoning.