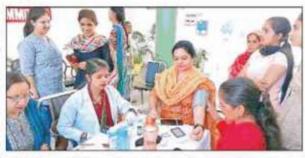

# Lohar Majra, Kurukshetra, Haryana

(Government Aided and Affiliated to Kurukshetra University, Kurukshetra)

A
Report
On
Workshop on Health And Fitness
14 September , 2023
(Session 2023-24)

# Report At a Glance

Organized by: Home Science Department , Mathematics Departmen

and NSS Cell

Date of Event: September 14,2023

Venue: Seminar Hall

Principal : Dr. Sudesh Rawal

Co-ordinator: Dr. Sarojini Jamadagni , Dr. Neeta Sharma ,Dr. Mamta

# Report

Department of Mathematics and Home Science & NSS Cell of the college in collaboration with Aarogya Bharti conducted a workshop on 'Health and Fitness' for the college students dated 14-09-2024. Experts from Aarogya Bharti were the resource persons. To start the program, Dr. Sarojini Jamadagini, coordinator of this program welcomed the resource persons, principal, teachers and all the students, and introduced the resource persons to the audience. 47 students from different streams attended this workshop.

# Photographs