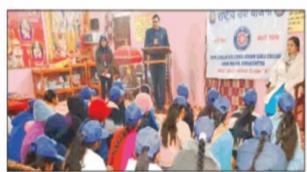

# Lohar Majra, Kurukshetra, Haryana

(Government Aided and Affiliated to Kurukshetra University, Kurukshetra)

A
Report
On
Workshop on Health And Fitness
14 September , 2023
(Session 2023-24)

# Report At a Glance

Organized by: Home Science Department , Mathematics Departmen

and NSS Cell

Date of Event: September 14,2023

Venue: Seminar Hall

Principal : Dr. Sudesh Rawal

Co-ordinator: Dr. Sarojini Jamadagni , Dr. Neeta Sharma ,Dr. Mamta

# Report

Department of Mathematics and Home Science & NSS Cell of the college in collaboration with Aarogya Bharti conducted a workshop on 'Health and Fitness' for the college students dated 14-09-2024. Experts from Aarogya Bharti were the resource persons. To start the program, Dr. Sarojini Jamadagini, coordinator of this program welcomed the resource persons, principal, teachers and all the students, and introduced the resource persons to the audience. 47 students from different streams attended this workshop.

# Photographs