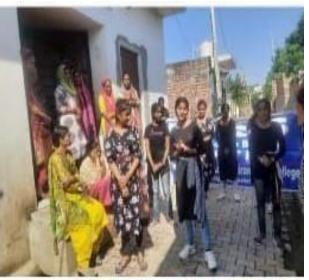

# A Report on Public Awareness Rally Dated: 14-8-2023

N.S.S. Unit 1&2 and Environment Cell of SNRL Jairam Girls College, Lohar Majra Organised a Public Awareness Rally on 14 August 2023 at Village Lohar Majra. 36 N.S.S. Volunteers Participated in this Rally. The main point of this rally was environmental protection and promotion. The students tried to create public awareness through slogans. The volunteers told the villagers how we can make the environment safe by planting more and more trees. By this rally, the students also appealed to the villagers for cooperation in making india plastic free. Principal Dr. Sudesh Rawal Congratulated the co-ordinators and the students for this efforts.