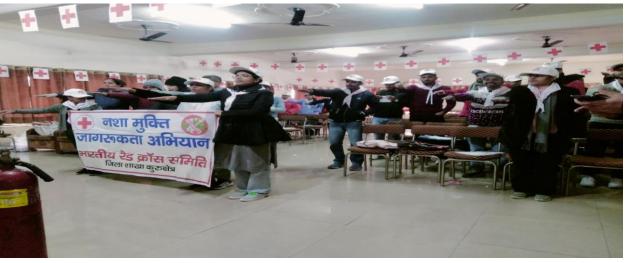

**Details:** World First Aid Day was celebrated on September 09, 2024. The programme was organised by the *Red Cross* Cell. Mrs. Kiran Kashyap, First Aid/ Home Nursing Lecturer and SERV Instructor, Red Cross Society Kurukshetra invited to address the students about the importance of First Aid. This day is observed to increase public awareness of how first aid can save lives. Every individual must know how to perform basic first aid. Furthermore, being cognizant of what needs to be done during a medical emergency is always a plus. First aid is an emergency treatment given to an injured person until proper medications and assistance can be offered.

During the First Aid awareness Programme 89 students participated. The need to know the basics of First Aid was taught to the students. Some major benefits discussed with the students were like First Aid Can Save a Person's Life, First Aid Relieves Pain, First Aid Prevents Infection & Its Chances, First Aid Keeps Children Safe, First Aid Reduces Recovery Time. She gave a demo on a few first-aid methods to be done during the situations like Electric shock (domestic), Fractures, Heart attack, Poisoning.