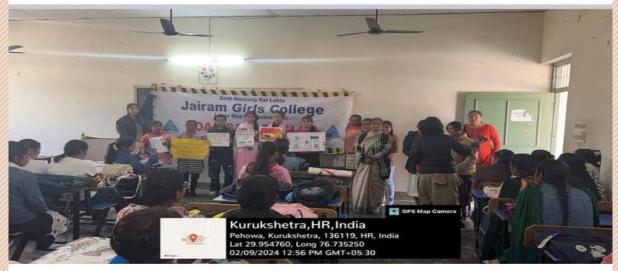

# SNRL JAIRAM GIRLS COLLEGE, LOHAR MAJRA, KURUKSHETRA

A

REPORT

ON

JAN JAGRUKTA ABHIYAAN

By

**ROAD SAFETY CELL** 

**(01st September, 2023)** 

#### REPORT

| Organized By     | Road Safety Club   |
|------------------|--------------------|
| Date of Activity | 01 September, 2023 |
| Principal        | Dr. Sudesh Rawal   |
| Organizer        | Dr. Ruchika Yadav  |

#### DETAIL

Today, on 01.09.2023, a public awareness campaign based on road safety was organized in village Lohar Majra under the aegis of Road Safety Cell in Seth Navrang Rai Lohia Jairam Girls College. On this occasion, the college students first made posters and slogans based on road safety and then displayed them on the main road of village Lohar Majra. While passing by, the students demonstrated the rules of road safety to the passers-by and explained the importance of helmet. On this occasion, Principal of the college, Dr. Sudesh Rawal, congratulated Dr. Ruchika Yadav, convener of Road Safety Cell, for this event and encouraged the students to spread the message of this campaign in their college and also to their families and society.