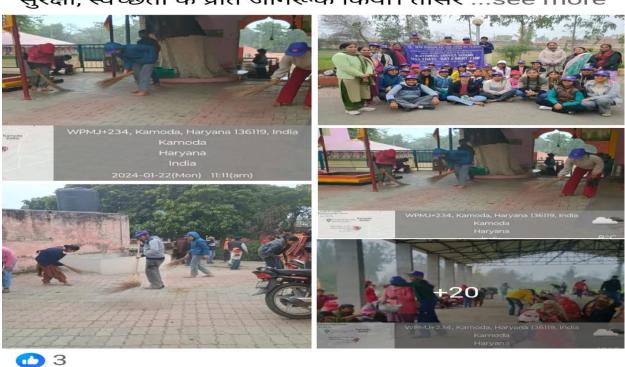

# **Photographs of the Event**

## **Facebook News**

Today 14 August 2023, Nss cell in collaboration with Environment cell organized a Environment protection rally in village Lohar Majra. 36 students participated in this rally.