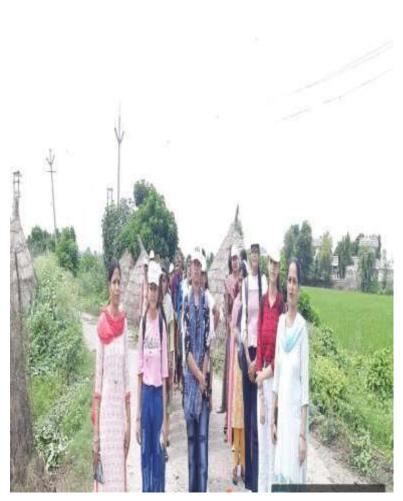

# A Report on Public Awareness Rally Dated: 14-8-2023

N.S.S. Unit 1&2 and Environment Cell of SNRL Jairam Girls College, Lohar Majra Organised a Public Awareness Rally on 14 August 2023 at Village Lohar Majra. 36 N.S.S. Volunteers Participated in this Rally. The main point of this rally was environmental protection and promotion. The students tried to create public awareness through slogans. The volunteers told the villagers how we can make the environment safe by planting more and more trees. By this rally, the students also appealed to the villagers for cooperation in making india plastic free. Principal Dr. Sudesh Rawal Congratulated the co-ordinators and the students for this efforts.

# **Photographs of the Event**