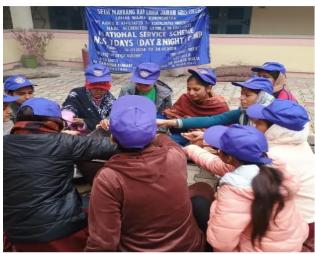

# A Report on Public Awareness Rally Dated: 14-8-2023

N.S.S. Unit 1&2 and Environment Cell of SNRL Jairam Girls College, Lohar Majra Organised a Public Awareness Rally on 14 August 2023 at Village Lohar Majra. 36 N.S.S. Volunteers Participated in this Rally. The main point of this rally was environmental protection and promotion. The students tried to create public awareness through slogans. The volunteers told the villagers how we can make the environment safe by planting more and more trees. By this rally, the students also appealed to the villagers for cooperation in making india plastic free. Principal Dr. Sudesh Rawal Congratulated the co-ordinators and the students for this efforts.