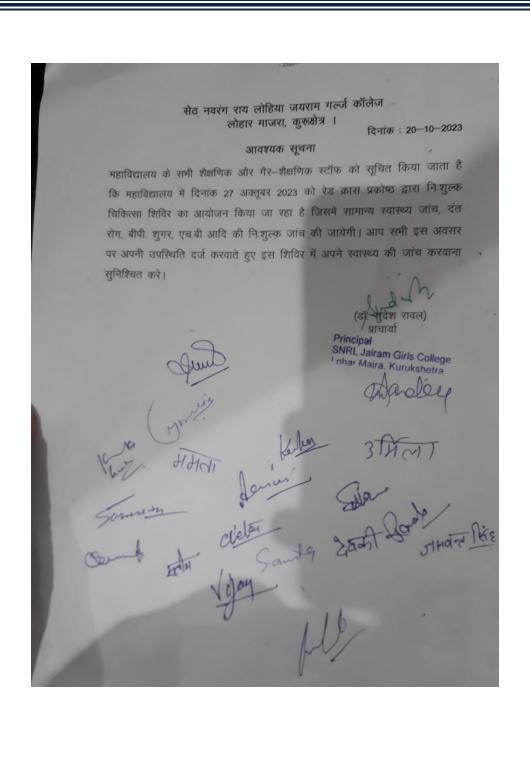

#### आवश्यक सूचना

महाविद्यालय की समस्त छात्राओं को सूचित किया जाता है कि दिनांक 09 सितम्बर, 2023 को दोपहर 12:30 बजे "विश्व प्राथमिक चिकित्सा दिवस" के उपलक्ष्य में (First aid in the Digital World) थीम पर Awarness Programe का आयोजन किया जा रहा है। जिसमें मुख्य वक्ता सुश्री किरण कश्यप, First Aid/Home Nursing Lecturer and SERV Instructor, Red Cross Society, Kurukshetra उपस्थित रहेंगी। इसमें आप सभी की उपस्थिति अनिवार्य