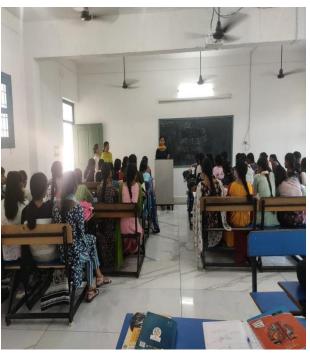

# Lohar Majra, Kurukshetra, Haryana

(Government Aided and Affiliated to Kurukshetra University, Kurukshetra)

A
Report
On
Workshop on Health And Fitness
14 September , 2023
(Session 2023-24)

# Report At a Glance

Organized by: Home Science Department , Mathematics Departmen

and NSS Cell

Date of Event: September 14,2023

Venue: Seminar Hall

Principal : Dr. Sudesh Rawal

Co-ordinator: Dr. Sarojini Jamadagni , Dr. Neeta Sharma ,Dr. Mamta

# Report

Department of Mathematics and Home Science & NSS Cell of the college in collaboration with Aarogya Bharti conducted a workshop on 'Health and Fitness' for the college students dated 14-09-2024. Experts from Aarogya Bharti were the resource persons. To start the program, Dr. Sarojini Jamadagini, coordinator of this program welcomed the resource persons, principal, teachers and all the students, and introduced the resource persons to the audience. 47 students from different streams attended this workshop.