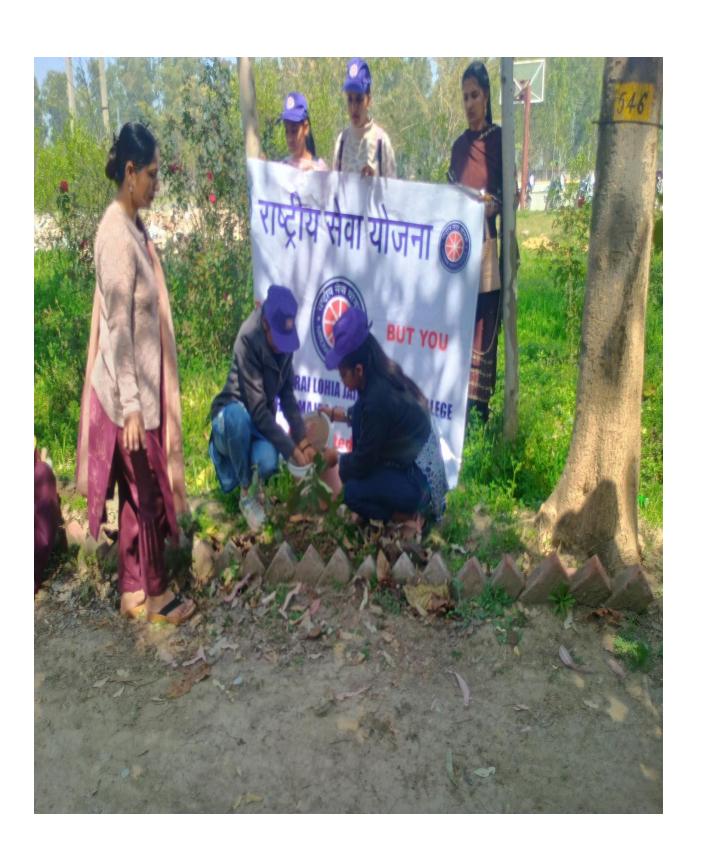

e plantation is to save the endangered environment and to beauty our life. Trees are valuable gifts of nature. She also congratulated both the programmers Dr. Mamta Walia Assistant professor of Political Science and Dr. Santosh Kumari Assistant professor of Music of NSS Units.

## Notice

सेठ नवरंग राय लोहिया जयराम गर्ल्ज कॉलेज लोहार माजरा, कुरुक्षेत्र ।

दिनांक : 14-03-2024

आवश्यक सूचना

महाविद्यालय की समस्त एन.एन.एस की स्वयं सेविकाओं को सूचित किया जाता है कि दिनांक 18 मार्च 2024 को एन.एस.एस का एक दिवसीय शिविर का आयोजन किया जा रहा है जिसमें पौधारोपण का कार्यक्रम किया जायेगा जिसमें सभी की उपस्थित अनिवार्य है।

क्रियकम अधिकारी एन.एस.एस(यूनिट-1)

कार्यक्रम अधिकारी एन.एस.एस(यूनिट-2)

(डॉ. सुदेश रावल)

Principal प्राचार्या SNRL Jairam Girls College Lohar Majra, Kurukshetra

## Photographs







## **Social Media Coverage**



### SNRL Jairam Girls College, Lohar Majra, KKR

19 Mar 2024 · 🚱

राष्ट्रीय सेवा योजना के एक दिवसीय शिविर के अंतर्गत 18 मार्च, 2024 को गांव लोहार माजरा तथा कालेज प्रांगण में पौधारोपण किया गया तथा लोगों को पर्यावरण के प्रति जागरूक किया गया।











## Attendance

| [ a >1  |               | one Day      | )