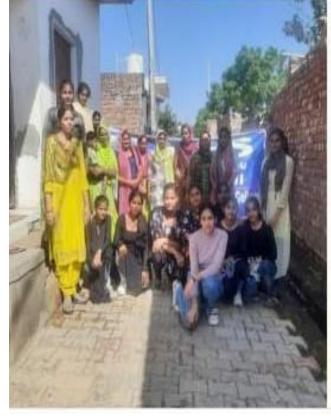

# A Report on Public Awareness Rally Dated: 14-8-2023

N.S.S. Unit 1&2 and Environment Cell of SNRL Jairam Girls College, Lohar Majra Organised a Public Awareness Rally on 14 August 2023 at Village Lohar Majra. 36 N.S.S. Volunteers Participated in this Rally. The main point of this rally was environmental protection and promotion. The students tried to create public awareness through slogans. The volunteers told the villagers how we can make the environment safe by planting more and more trees. By this rally, the students also appealed to the villagers for cooperation in making india plastic free. Principal Dr. Sudesh Rawal Congratulated the co-ordinators and the students for this efforts.

# **Photographs of the Event**

## **Facebook News**

Today 14 August 2023, Nss cell in collaboration with Environment cell organized a Environment protection rally in village Lohar Majra. 36 students participated in this rally.