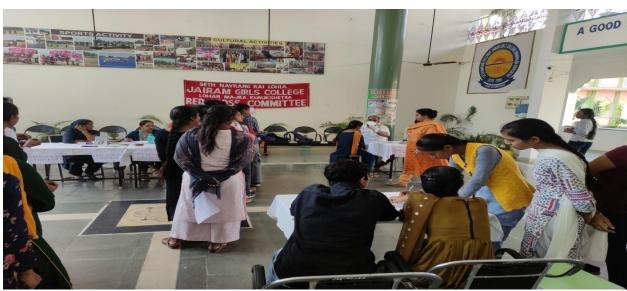

## A

**REPORT** 

On

**World First Aid Day** 

**Dated on** 

**09 September, 2023** 

**Organized by** 

**Red Cross Cell** 

| Organized By:            | Red Cross cell     |
|--------------------------|--------------------|
| Date of Organization:    | 09 September, 2023 |
| Principal:               | Dr.Sudesh Rawal    |
| <b>Event Conveners:</b>  | Dr.Sunita Sharma   |
| No of Students Attended: | 89                 |
| Stakeholders             | Students           |

**Details:** World First Aid Day was celebrated on September 09, 2024. The programme was organised by the *Red Cross* Cell. Mrs. Kiran Kashyap, First Aid/ Home Nursing Lecturer and SERV Instructor, Red Cross Society Kurukshetra invited to address the students about the importance of First Aid. This day is observed to increase public awareness of how first aid can save lives. Every individual must know how to perform basic first aid. Furthermore, being cognizant of what needs to be done during a medical emergency is always a plus. First aid is an emergency treatment given to an injured person until proper medications and assistance can be offered.

During the First Aid awareness Programme 89 students participated. The need to know the basics of First Aid was taught to the students. Some major benefits discussed with the students were like First Aid Can Save a Person's Life, First Aid Relieves Pain, First Aid Prevents Infection & Its Chances, First Aid Keeps Children Safe, First Aid Reduces Recovery Time. She gave a demo on a few first-aid methods to be done during the situations like Electric shock (domestic), Fractures, Heart attack, Poisoning.