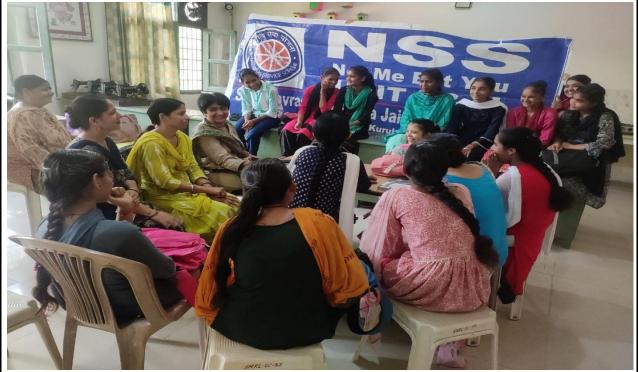

# Lohar Majra, Kurukshetra, Haryana

(Government Aided and Affiliated to Kurukshetra University, Kurukshetra)

A
Report
On
Workshop on Health And Fitness
14 September , 2023
(Session 2023-24)

# Report At a Glance

Organized by: Home Science Department , Mathematics Departmen

and NSS Cell

Date of Event: September 14,2023

Venue: Seminar Hall

Principal : Dr. Sudesh Rawal

Co-ordinator: Dr. Sarojini Jamadagni , Dr. Neeta Sharma ,Dr. Mamta

# Report

Department of Mathematics and Home Science & NSS Cell of the college in collaboration with Aarogya Bharti conducted a workshop on 'Health and Fitness' for the college students dated 14-09-2024. Experts from Aarogya Bharti were the resource persons. To start the program, Dr. Sarojini Jamadagini, coordinator of this program welcomed the resource persons, principal, teachers and all the students, and introduced the resource persons to the audience. 47 students from different streams attended this workshop.

# Photographs