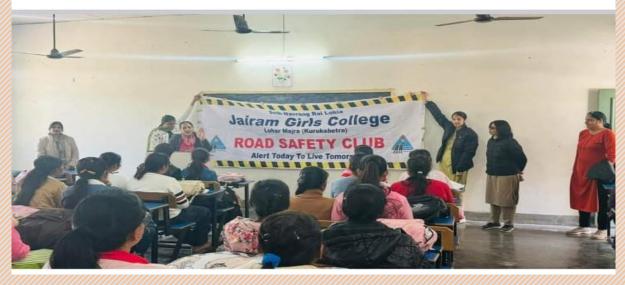

# SNRL JAIRAM GIRLS COLLEGE, LOHAR MAJRA, KURUKSHETRA

A

REPORT

ON

JAN JAGRUKTA ABHIYAAN

By

**ROAD SAFETY CELL** 

**(01st September, 2023)** 

#### REPORT

| Organized By     | Road Safety Club   |
|------------------|--------------------|
| Date of Activity | 01 September, 2023 |
| Principal        | Dr. Sudesh Rawal   |
| Organizer        | Dr. Ruchika Yadav  |

#### DETAIL

Today, on 01.09.2023, a public awareness campaign based on road safety was organized in village Lohar Majra under the aegis of Road Safety Cell in Seth Navrang Rai Lohia Jairam Girls College. On this occasion, the college students first made posters and slogans based on road safety and then displayed them on the main road of village Lohar Majra. While passing by, the students demonstrated the rules of road safety to the passers-by and explained the importance of helmet. On this occasion, Principal of the college, Dr. Sudesh Rawal, congratulated Dr. Ruchika Yadav, convener of Road Safety Cell, for this event and encouraged the students to spread the message of this campaign in their college and also to their families and society.