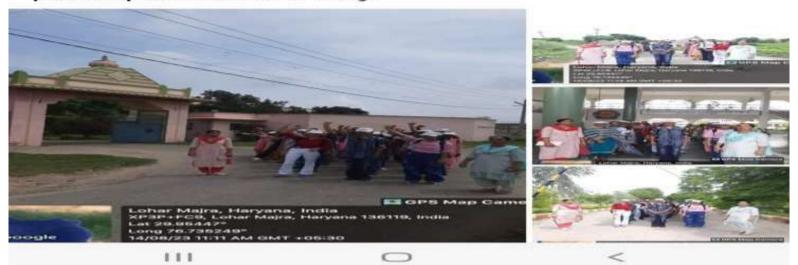

# A Report on Public Awareness Rally Dated: 14-8-2023

N.S.S. Unit 1&2 and Environment Cell of SNRL Jairam Girls College, Lohar Majra Organised a Public Awareness Rally on 14 August 2023 at Village Lohar Majra. 36 N.S.S. Volunteers Participated in this Rally. The main point of this rally was environmental protection and promotion. The students tried to create public awareness through slogans. The volunteers told the villagers how we can make the environment safe by planting more and more trees. By this rally, the students also appealed to the villagers for cooperation in making india plastic free. Principal Dr. Sudesh Rawal Congratulated the co-ordinators and the students for this efforts.

# **Photographs of the Event**