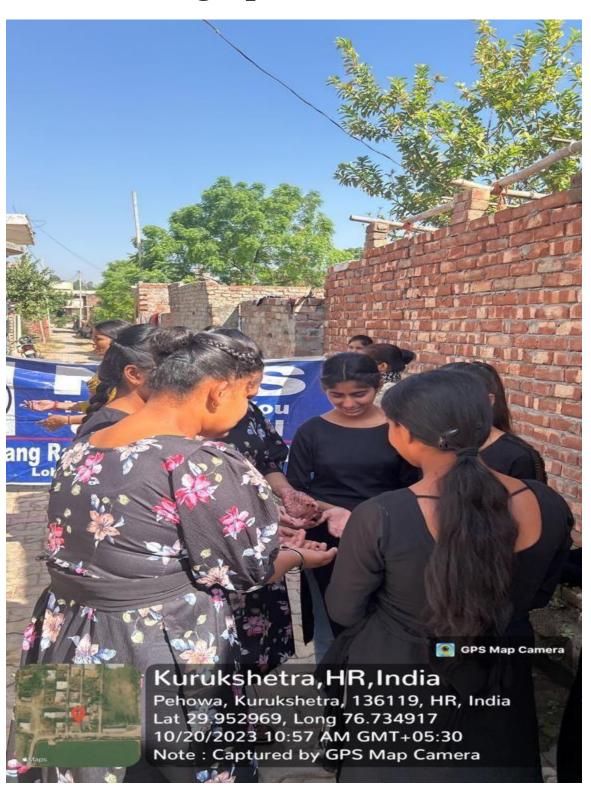

# A Report on Public Awareness Rally Dated: 14-8-2023

N.S.S. Unit 1&2 and Environment Cell of SNRL Jairam Girls College, Lohar Majra Organised a Public Awareness Rally on 14 August 2023 at Village Lohar Majra. 36 N.S.S. Volunteers Participated in this Rally. The main point of this rally was environmental protection and promotion. The students tried to create public awareness through slogans. The volunteers told the villagers how we can make the environment safe by planting more and more trees. By this rally, the students also appealed to the villagers for cooperation in making india plastic free. Principal Dr. Sudesh Rawal Congratulated the co-ordinators and the students for this efforts.