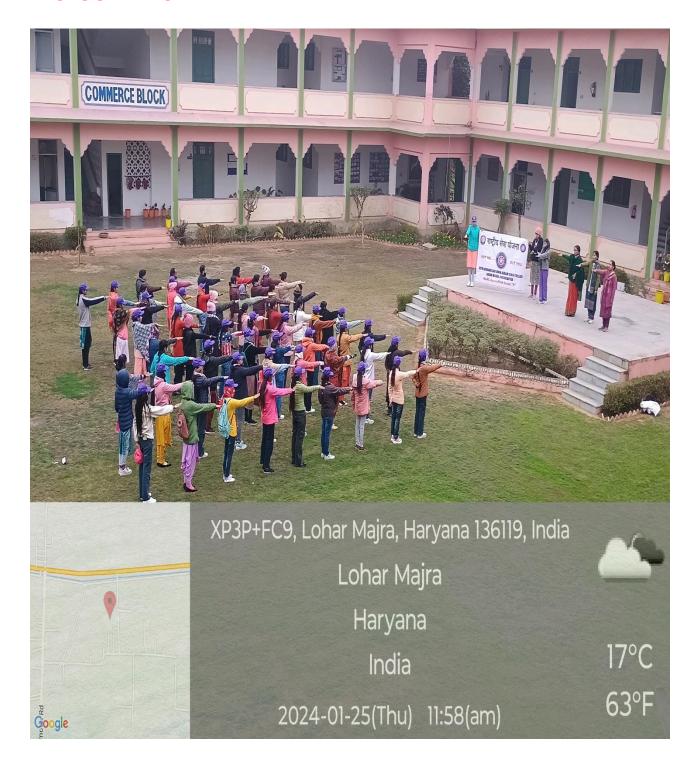

ic right. In total 44 NSS volunteers attented this event. Especially new voters are encouraged for voting behaves. Students take a pledge to vote irrespective of their caste, religion etc. Principal Dr. Sudesh Rawal congratulated to conveners of this activity.

## Notice

सेठ नवरंग राय लोहिया जयराम गर्ल्ज कॉलेज, लोहार माजरा, कुरुक्षेत्र।

दिनांक: 23.01.2024

#### आवश्यक सूचना

महाविद्यालय की समस्त स्वयं सेविकाओं को सूचित किया कि राष्ट्रीय सेवा योजना इकाई I & II द्वारा 25 जनवरी 2024 को प्रातः 11:30 बजे राष्ट्रीय मतदाता दिवस के उपलक्ष्य में शपथ ग्रहण समारोह का आयोजन किया जा रहा है। सभी स्वयं सेविकाओं की इसमें उपस्थित अनिवार्य है।

Sentory.

N. S.S P.O N. S.S P.O Valen ID

Unit I Unit I Committee

Principal SNRL Jairam Girls College Lohar Majra, Kurukshetra

#### **PHOTOGRAPH OF THE EVENT**





## **Social Media Coverage**

← SNRL Jairam Girls College, Lohar Majra, K... Q



#### SNRL Jairam Girls College, Lohar Majra, KKR

25 Jan · 🕙

Today, on 25 January 2024, on the occasion of National Voter's Day, the oath ceremony was organized in the college. In which Principal Dr. Sudesh Rawal, non-educational class and students showed strong participation.

❖ · Rate this translation

''हम, भारत के नागरिक, लोकतंत्र में अपनी पूर्ण आस्था रखते हुए यह शपथ लेते हैं कि हम अपने देश की लोकतांत्रिक परम्पराओं की मर्यादा को बनाए रखेंगे तथा स्वतंत्र, निष्पक्ष एवं शांतिपूर्ण निर्वाचन की गरिमा को अक्षुण्ण रखते हुए, निर्भीक होकर, धर्म, वर्ग, जाति, समुदाय, भाषा अथवा अन्य किसी भी प्रलोभन से प्रभावित हम किना सभी निर्वाचनों में अपने मनाधिकार





## Attendance

| Sr.<br>No. | Name           | IST OF PAR