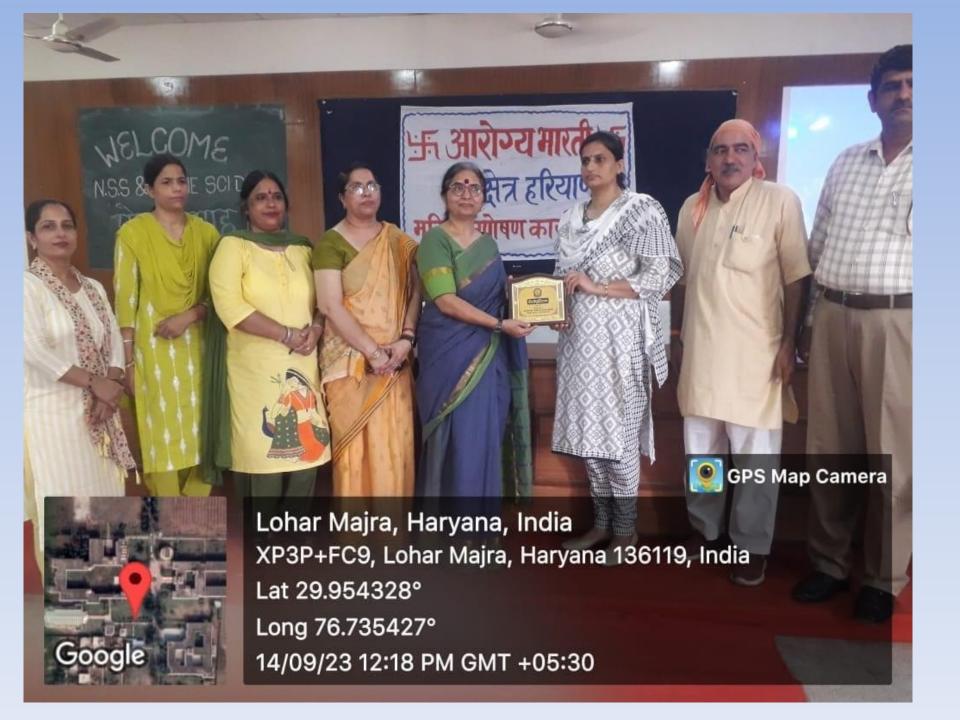

# Report

Department of Mathematics and Home Science & NSS Cell of the college in collaboration with Aarogya Bharti conducted a workshop on 'Health and Fitness' for the college students dated 14-09-2024. Experts from Aarogya Bharti were the resource persons. To start the program, Dr. Sarojini Jamadagini, coordinator of this program welcomed the resource persons, principal, teachers and all the students, and introduced the resource persons to the audience. 47 students from different streams attended this workshop.

कार्यक्रम में डा. श्यामलाल चिकित्सक, आयुर्वेद आरोग्य भारती संयोजक, डा. यशपाल आर्य प्रान्त सचिव आरोग्य भारती, डा. बलकार सिंह प्रान्त वनौषधि प्रमुख आरोग्य भारती आदि भी मौजूद रहे।

महाविद्यालय के हर्बल पार्क में औषधीय पौधारोपण भी किया गया। प्राचार्या डा. सुदेश रावल ने व्याख्यान व औषधीय पौधारोपण को समाज एवं देश के लिए उपयोगी बताया। मानसिक, शारीरिक एवं भावनात्मक स्वास्थ्य जीवन शैली समाज, राष्ट्र एवं शिव की उन्नति हेतु आवश्यक है। कार्यक्रम संयोजिका डा. नीता शर्मा, डा. सरोजिनी जमदिग्न, डा. ममता वालिया एवं डा. संतोष कुमारी भी मौजूद रही।