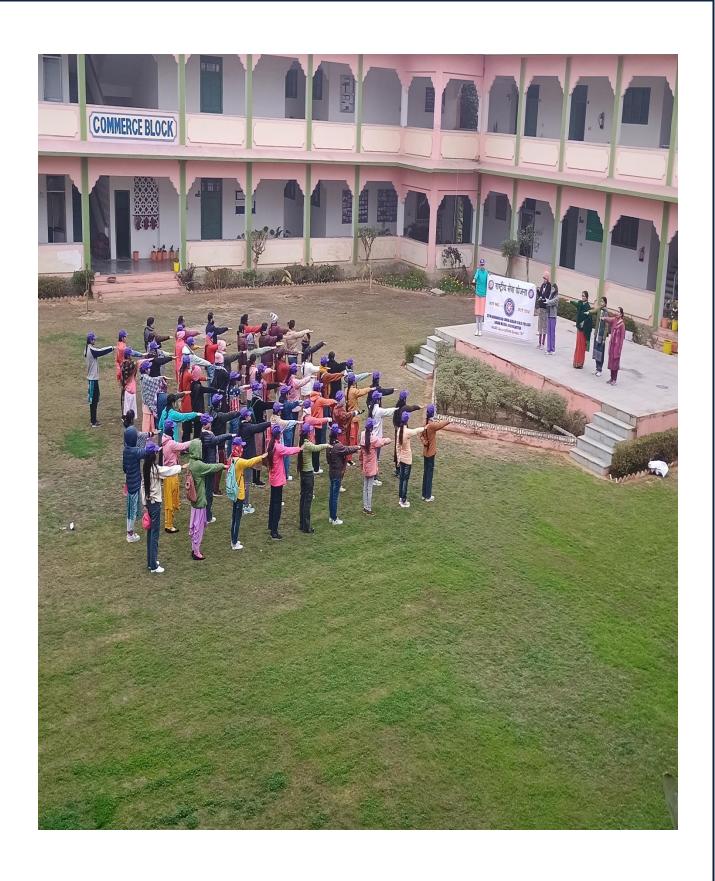

# A Report on Public Awareness Rally Dated: 14-8-2023

N.S.S. Unit 1&2 and Environment Cell of SNRL Jairam Girls College, Lohar Majra Organised a Public Awareness Rally on 14 August 2023 at Village Lohar Majra. 36 N.S.S. Volunteers Participated in this Rally. The main point of this rally was environmental protection and promotion. The students tried to create public awareness through slogans. The volunteers told the villagers how we can make the environment safe by planting more and more trees. By this rally, the students also appealed to the villagers for cooperation in making india plastic free. Principal Dr. Sudesh Rawal Congratulated the co-ordinators and the students for this efforts.

# **Photographs of the Event**