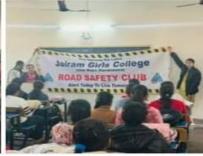

#### REPORT

| Organized By     | Road Safety Club   |
|------------------|--------------------|
| Date of Activity | 01 September, 2023 |
| Principal        | Dr. Sudesh Rawal   |
| Organizer        | Dr. Ruchika Yadav  |

#### DETAIL

Today, on 01.09.2023, a public awareness campaign based on road safety was organized in village Lohar Majra under the aegis of Road Safety Cell in Seth Navrang Rai Lohia Jairam Girls College. On this occasion, the college students first made posters and slogans based on road safety and then displayed them on the main road of village Lohar Majra. While passing by, the students demonstrated the rules of road safety to the passers-by and explained the importance of helmet. On this occasion, Principal of the college, Dr. Sudesh Rawal, congratulated Dr. Ruchika Yadav, convener of Road Safety Cell, for this event and encouraged the students to spread the message of this campaign in their college and also to their families and society.