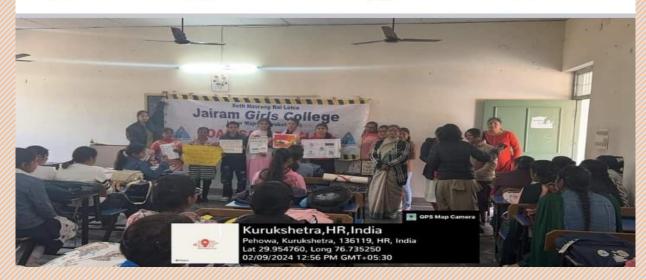

# Lohar Majra, Kurukshetra, Haryana

(Government Aided and Affiliated to Kurukshetra University, Kurukshetra)

A
Report
On
Workshop on Health And Fitness
14 September , 2023
(Session 2023-24)

# Report At a Glance

Organized by: Home Science Department , Mathematics Departmen

and NSS Cell

Date of Event: September 14,2023

Venue: Seminar Hall

Principal : Dr. Sudesh Rawal

Co-ordinator: Dr. Sarojini Jamadagni , Dr. Neeta Sharma ,Dr. Mamta

# Report

Department of Mathematics and Home Science & NSS Cell of the college in collaboration with Aarogya Bharti conducted a workshop on 'Health and Fitness' for the college students dated 14-09-2024. Experts from Aarogya Bharti were the resource persons. To start the program, Dr. Sarojini Jamadagini, coordinator of this program welcomed the resource persons, principal, teachers and all the students, and introduced the resource persons to the audience. 47 students from different streams attended this workshop.