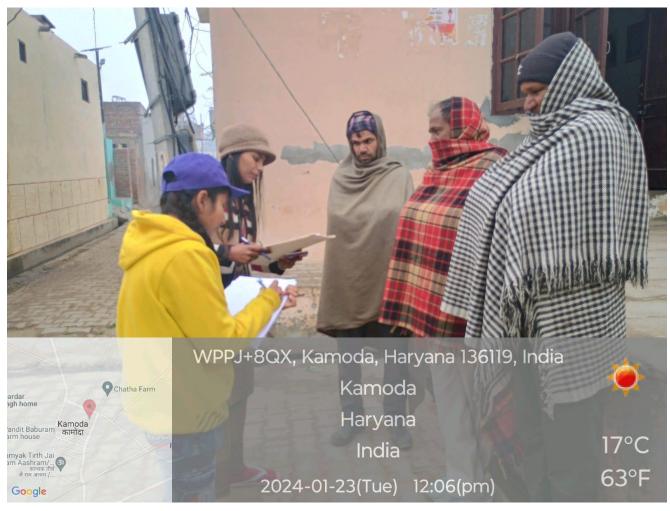

# A Report on Public Awareness Rally Dated: 14-8-2023

N.S.S. Unit 1&2 and Environment Cell of SNRL Jairam Girls College, Lohar Majra Organised a Public Awareness Rally on 14 August 2023 at Village Lohar Majra. 36 N.S.S. Volunteers Participated in this Rally. The main point of this rally was environmental protection and promotion. The students tried to create public awareness through slogans. The volunteers told the villagers how we can make the environment safe by planting more and more trees. By this rally, the students also appealed to the villagers for cooperation in making india plastic free. Principal Dr. Sudesh Rawal Congratulated the co-ordinators and the students for this efforts.