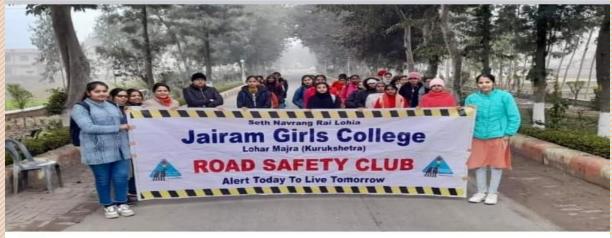

#### REPORT

| Organized By     | Road Safety Club   |
|------------------|--------------------|
| Date of Activity | 01 September, 2023 |
| Principal        | Dr. Sudesh Rawal   |
| Organizer        | Dr. Ruchika Yadav  |

#### DETAIL

Today, on 01.09.2023, a public awareness campaign based on road safety was organized in village Lohar Majra under the aegis of Road Safety Cell in Seth Navrang Rai Lohia Jairam Girls College. On this occasion, the college students first made posters and slogans based on road safety and then displayed them on the main road of village Lohar Majra. While passing by, the students demonstrated the rules of road safety to the passers-by and explained the importance of helmet. On this occasion, Principal of the college, Dr. Sudesh Rawal, congratulated Dr. Ruchika Yadav, convener of Road Safety Cell, for this event and encouraged the students to spread the message of this campaign in their college and also to their families and society.