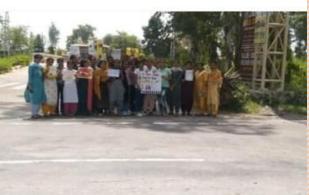

#### DETAIL

Today, on 01.09.2023, a public awareness campaign based on road safety was organized in village Lohar Majra under the aegis of Road Safety Cell in Seth Navrang Rai Lohia Jairam Girls College. On this occasion, the college students first made posters and slogans based on road safety and then displayed them on the main road of village Lohar Majra. While passing by, the students demonstrated the rules of road safety to the passers-by and explained the importance of helmet. On this occasion, Principal of the college, Dr. Sudesh Rawal, congratulated Dr. Ruchika Yadav, convener of Road Safety Cell, for this event and encouraged the students to spread the message of this campaign in their college and also to their families and society.

# Photographs