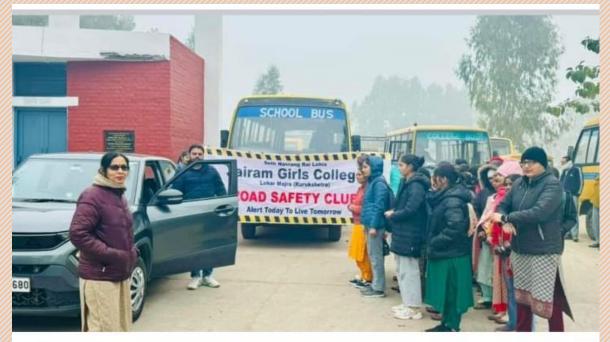

#### REPORT

| Organized By     | Road Safety Club   |
|------------------|--------------------|
| Date of Activity | 01 September, 2023 |
| Principal        | Dr. Sudesh Rawal   |
| Organizer        | Dr. Ruchika Yadav  |

#### DETAIL

Today, on 01.09.2023, a public awareness campaign based on road safety was organized in village Lohar Majra under the aegis of Road Safety Cell in Seth Navrang Rai Lohia Jairam Girls College. On this occasion, the college students first made posters and slogans based on road safety and then displayed them on the main road of village Lohar Majra. While passing by, the students demonstrated the rules of road safety to the passers-by and explained the importance of helmet. On this occasion, Principal of the college, Dr. Sudesh Rawal, congratulated Dr. Ruchika Yadav, convener of Road Safety Cell, for this event and encouraged the students to spread the message of this campaign in their college and also to their families and society.