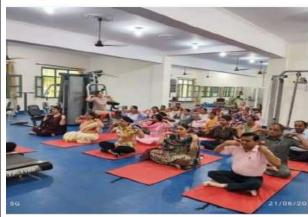

# Lohar Majra, Kurukshetra, Haryana

(Government Aided and Affiliated to Kurukshetra University, Kurukshetra)

A
Report
On
Workshop on Health And Fitness
14 September , 2023
(Session 2023-24)

# Report At a Glance

Organized by: Home Science Department , Mathematics Departmen

and NSS Cell

Date of Event: September 14,2023

Venue: Seminar Hall

Principal : Dr. Sudesh Rawal

Co-ordinator: Dr. Sarojini Jamadagni , Dr. Neeta Sharma ,Dr. Mamta

# Report

Department of Mathematics and Home Science & NSS Cell of the college in collaboration with Aarogya Bharti conducted a workshop on 'Health and Fitness' for the college students dated 14-09-2024. Experts from Aarogya Bharti were the resource persons. To start the program, Dr. Sarojini Jamadagini, coordinator of this program welcomed the resource persons, principal, teachers and all the students, and introduced the resource persons to the audience. 47 students from different streams attended this workshop.

# Photographs