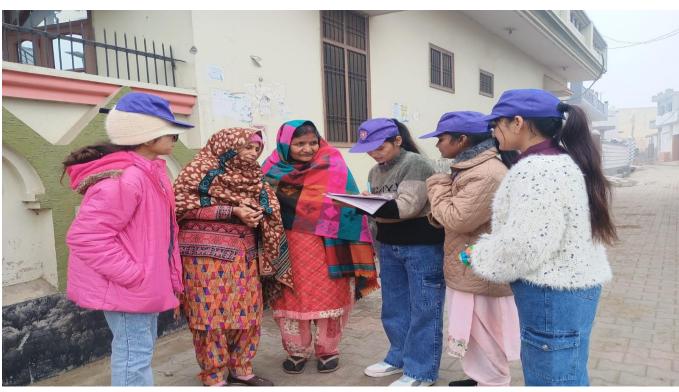

# A Report on Public Awareness Rally Dated: 14-8-2023

N.S.S. Unit 1&2 and Environment Cell of SNRL Jairam Girls College, Lohar Majra Organised a Public Awareness Rally on 14 August 2023 at Village Lohar Majra. 36 N.S.S. Volunteers Participated in this Rally. The main point of this rally was environmental protection and promotion. The students tried to create public awareness through slogans. The volunteers told the villagers how we can make the environment safe by planting more and more trees. By this rally, the students also appealed to the villagers for cooperation in making india plastic free. Principal Dr. Sudesh Rawal Congratulated the co-ordinators and the students for this efforts.