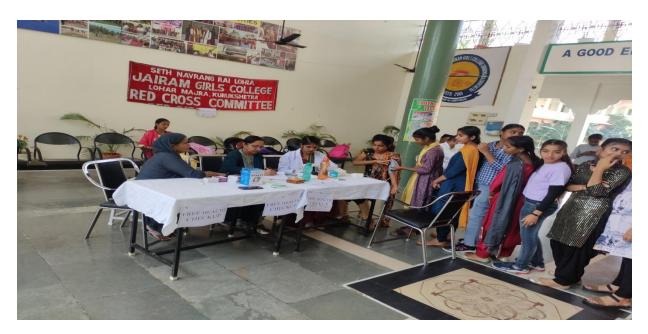

## A

**REPORT** 

On

**World First Aid Day** 

**Dated on** 

**09 September, 2023** 

**Organized by** 

**Red Cross Cell** 

| Organized By:            | Red Cross cell     |
|--------------------------|--------------------|
| Date of Organization:    | 09 September, 2023 |
| Principal:               | Dr.Sudesh Rawal    |
| <b>Event Conveners:</b>  | Dr.Sunita Sharma   |
| No of Students Attended: | 89                 |
| Stakeholders             | Students           |

**Details:** World First Aid Day was celebrated on September 09, 2024. The programme was organised by the *Red Cross* Cell. Mrs. Kiran Kashyap, First Aid/ Home Nursing Lecturer and SERV Instructor, Red Cross Society Kurukshetra invited to address the students about the importance of First Aid. This day is observed to increase public awareness of how first aid can save lives. Every individual must know how to perform basic first aid. Furthermore, being cognizant of what needs to be done during a medical emergency is always a plus. First aid is an emergency treatment given to an injured person until proper medications and assistance can be offered.

During the First Aid awareness Programme 89 students participated. The need to know the basics of First Aid was taught to the students. Some major benefits discussed with the students were like First Aid Can Save a Person's Life, First Aid Relieves Pain, First Aid Prevents Infection & Its Chances, First Aid Keeps Children Safe, First Aid Reduces Recovery Time. She gave a demo on a few first-aid methods to be done during the situations like Electric shock (domestic), Fractures, Heart attack, Poisoning.