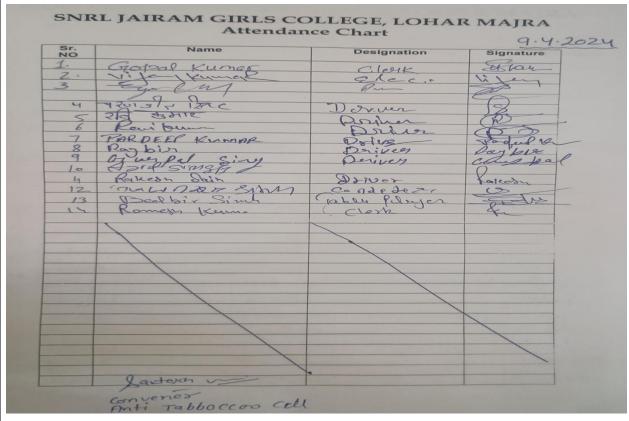

## **Attendance Chart**

| Sir. | Name               | Class          | Roll No.               | Signature     |
|------|--------------------|----------------|------------------------|---------------|
| No.  | 1.4811.5           |                | Institute of the later |               |
| 1    | Morrison           | B. A. final    | 5.5                    | Manifest      |
| 2.   | Shivani            | BA final       | 01                     | Share         |
| 3.   | Langar Jeui        | OA Fonor       | 13                     | Harry Control |
| 4    | Nancy              | an final       | 10                     | Man           |
| 5    | Anjabel            | On talyeon     | 82                     | Marjanda      |
| 6.   | Shanda             | B.A Jallyean   | 7                      | Plantin       |
| 7.   | Mandey Karr        | 16 - M 34      | 12/2/2 2002 (17        | ner           |
| 8.   | Any                | B.A Final      | 121212200 2026         | Tany Ten      |
| 10.  | Tanu Janeera       | BA Diget       | 1212122002028          | Neetes        |
| 11.  | Neetu              | B.A final      | 12 17 12 2002099       | Patricipa     |
| 12.  | Parenti Kisha      | B-Com satyon   | 28/20/2                | Name          |
| 13   | driedei            | B-Com I ver    | 2312010                | doubt go      |
| 14   | Chhalle Tamware    | Blom lycon     | 23/2023                | & Pilanit     |
| 1.5  | Heene              | B Com 1 year   | 2312014                | Far           |
| 16   | Neha               | Brom tyles     | 0.212001               | Dietz         |
| 17.  | Rever              | BBB            | 0313006                | 200           |
| 18.  | Khesti Pari        | 11             | 2313002                | Literaliza    |
| 19.  | Buggina            |                | 2313007                |               |
| 20.  | Cha fina           | B. A Frederick | - 55                   | CHIL          |
| 21.  | Baral Devi         | 10             | 60                     | All V         |
| 22.  | Mancy              | R. ATX         | 23/10/2                | 6 basel       |
| 23.  | Raldid             | B-AIIn year    |                        | Por della     |
| 24   | Aceti              | B.A. II Year   |                        | Acreti        |
| 25.  | Anu Rani           | 00 0 3 1000    | 2211060                | Drus Por      |
| 26.  | upasana Devi       | BA THEON       | 41                     | ulasana 2     |
| 27   | SAKSHI             | 38 H T-16      | 55                     | SAKSH         |
| 28.  | Sontang            | B.B.TEH        | 98                     | Carclete      |
| 29   | Hannanbreet Kaus   | B.A Telyens    |                        | 2 di Jetite   |
| 30.  | Ting.              | B. A Tatura    |                        | Sallano       |
| 31.  | Raidhi Ranu        | B. A Istoles   | 2311040                | Rakhie        |
| 32   | Sheetal            | BAINTE         | 2311058                |               |
| 33.  | Kampa              | B. A Tatages   | 2311938                | Shortac       |
| 34.  |                    | Is H Like year | 3311938                | Karon         |
| 35.  | Anu                | 3.9.7575       | 23/10 39               | Anu           |
|      | Sonia              | BA andre       | 1313153005051          | Sonie         |
| 36.  | Manyotha Do unit I | B. H Trid A    | men 16/3/5 das do d.   | 4 Mary        |