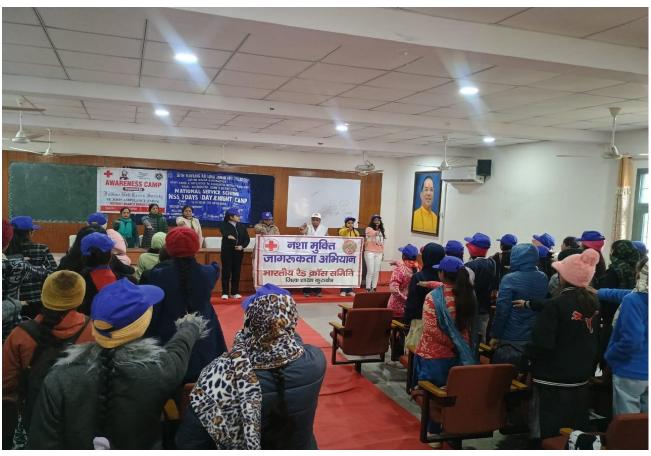

## A

**REPORT** 

On

**World First Aid Day** 

**Dated on** 

**09 September, 2023** 

**Organized by** 

**Red Cross Cell** 

| Organized By:            | Red Cross cell     |
|--------------------------|--------------------|
| Date of Organization:    | 09 September, 2023 |
| Principal:               | Dr.Sudesh Rawal    |
| <b>Event Conveners:</b>  | Dr.Sunita Sharma   |
| No of Students Attended: | 89                 |
| Stakeholders             | Students           |

**Details:** World First Aid Day was celebrated on September 09, 2024. The programme was organised by the *Red Cross* Cell. Mrs. Kiran Kashyap, First Aid/ Home Nursing Lecturer and SERV Instructor, Red Cross Society Kurukshetra invited to address the students about the importance of First Aid. This day is observed to increase public awareness of how first aid can save lives. Every individual must know how to perform basic first aid. Furthermore, being cognizant of what needs to be done during a medical emergency is always a plus. First aid is an emergency treatment given to an injured person until proper medications and assistance can be offered.

During the First Aid awareness Programme 89 students participated. The need to know the basics of First Aid was taught to the students. Some major benefits discussed with the students were like First Aid Can Save a Person's Life, First Aid Relieves Pain, First Aid Prevents Infection & Its Chances, First Aid Keeps Children Safe, First Aid Reduces Recovery Time. She gave a demo on a few first-aid methods to be done during the situations like Electric shock (domestic), Fractures, Heart attack, Poisoning.