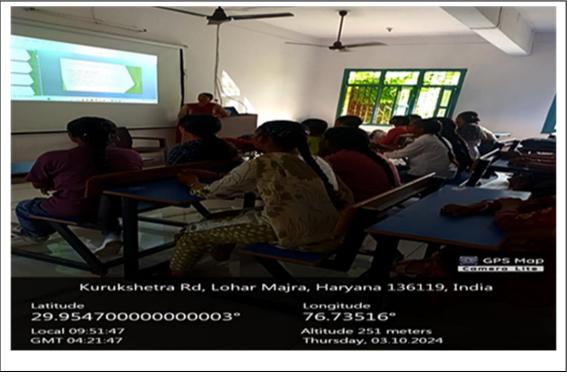

age of classrooms and seminar halls with ICT- enabled facilities sudch as smart class LMS, etc.

Number of classrooms and seminar hall with ICT facilities 100%

Data Requirements: As per Data Template)

|   |                                          | = |  |
|---|------------------------------------------|---|--|
|   | Number of classrooms with LCD facilities |   |  |
| - | Number of classrooms will LCD identities |   |  |

Deputy Superintendent SNRL Jairam Girls College Lohar Majra (Kurukshetra) Principal
Principal
SNRL Jairam Girls College
Lohar Majra, Kurukshetra

Total Number of classrooms and seminars halls with ICT facilities = 27

#### WI-FI IN CAMPUS









#### **COMPUTER LAB 1**





### **COMPUTER LAB 2**



## PHOTOCOPY MACHINE



#### **SMART CLASSROOMS WITH PROJECTORS**





#### **SEMINAR HALL**





# **Desktops in Library**



#### **Printers and Scanner**





#### **40 INCHES LED**