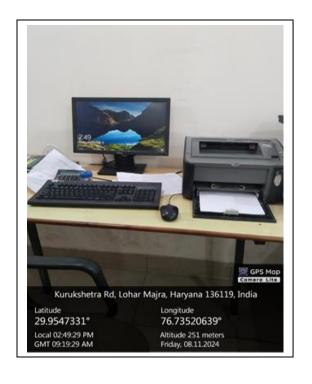

etc.

Number of classrooms and seminar hall with ICT facilities 100%

Data Requirements: As per Data Template)

|   |                                          | = |  |
|---|------------------------------------------|---|--|
|   | Number of classrooms with LCD facilities |   |  |
| - | Number of classrooms will LCD identities |   |  |

Deputy Superintendent SNRL Jairam Girls College Lohar Majra (Kurukshetra) Principal
Principal
SNRL Jairam Girls College
Lohar Majra, Kurukshetra

Total Number of classrooms and seminars halls with ICT facilities = 27

#### WI-FI IN CAMPUS









#### **COMPUTER LAB 1**





### **COMPUTER LAB 2**



## PHOTOCOPY MACHINE



#### **SMART CLASSROOMS WITH PROJECTORS**





#### **SEMINAR HALL**





# **Desktops in Library**



#### **Printers and Scanner**





#### **40 INCHES LED**