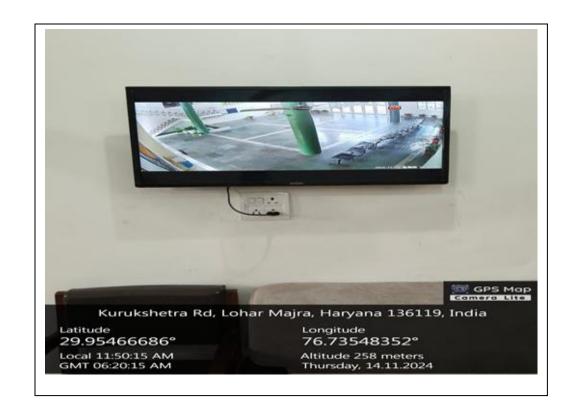

and seminar hall with ICT facilities 100%

Data Requirements: As per Data Template)

|   |                                          | = |  |
|---|------------------------------------------|---|--|
|   | Number of classrooms with LCD facilities |   |  |
| - | Number of classrooms will LCD identities |   |  |

Deputy Superintendent SNRL Jairam Girls College Lohar Majra (Kurukshetra) Principal
Principal
SNRL Jairam Girls College
Lohar Majra, Kurukshetra

Total Number of classrooms and seminars halls with ICT facilities = 27

#### WI-FI IN CAMPUS









#### **COMPUTER LAB 1**





### **COMPUTER LAB 2**



## PHOTOCOPY MACHINE



#### **SMART CLASSROOMS WITH PROJECTORS**





#### **SEMINAR HALL**





# **Desktops in Library**



#### **Printers and Scanner**





#### **40 INCHES LED**