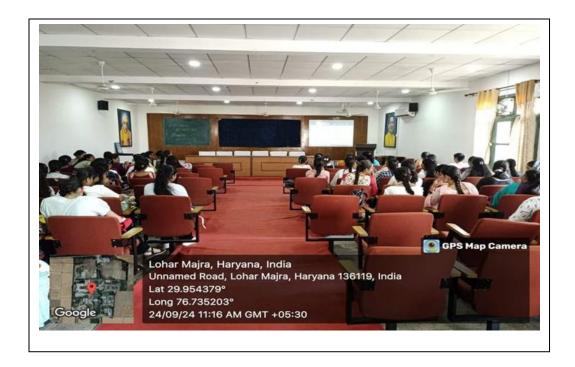

inar halls with ICT- enabled facilities sudch as smart class LMS, etc.

Number of classrooms and seminar hall with ICT facilities 100%

Data Requirements: As per Data Template)

|   |                                          | = |  |
|---|------------------------------------------|---|--|
|   | Number of classrooms with LCD facilities |   |  |
| - | Number of classrooms will LCD identities |   |  |

Deputy Superintendent SNRL Jairam Girls College Lohar Majra (Kurukshetra) Principal
Principal
SNRL Jairam Girls College
Lohar Majra, Kurukshetra

Total Number of classrooms and seminars halls with ICT facilities = 27

#### WI-FI IN CAMPUS









#### **COMPUTER LAB 1**





### **COMPUTER LAB 2**



## PHOTOCOPY MACHINE



#### **SMART CLASSROOMS WITH PROJECTORS**





#### **SEMINAR HALL**





# **Desktops in Library**



#### **Printers and Scanner**





#### **40 INCHES LED**